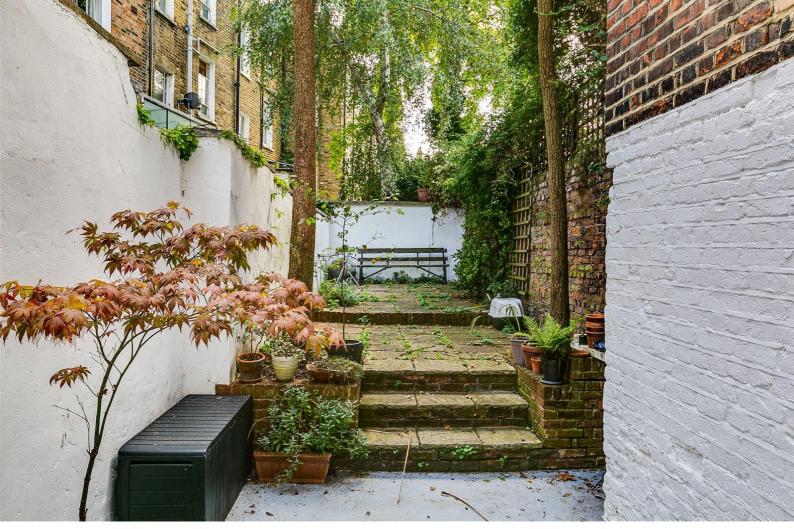

## Angel, N1

- A delightful 4 Bedroom house
- Situated right in the very heart of Angel
- Within the Duncan Terrace/ Colebrooke Row conservation
- Two bathrooms
- Private Outside Space

A delightful 4 double bedroom Georgian house, situated right in the very heart of Angel and within the Duncan Terrace/ Colebrooke Row conservation area. Accommodation comprises 4 double bedrooms, two family bathrooms, separate WC, large reception/dining room with direct access out onto a patio, separate utility room, modern kitchen with direct access out to a large garden. Upon entry to the house you are greeted by a beautiful 21ft dual aspect reception room bathed in natural light complete with plantation shutters, exposed floorboards and a charming exposed brock & marble fireplace. To the right on the ground floor is a double bedroom or study with views over the garden. On the lower ground floor can be found a well-proportioned dining room with patio doors opening to the charming private patio which via a wrought iron staircase gives access up to street level. To the rear is a well equipped and modern kitchen also with patio doors opening to the private rear garden. Accessed off the kitchen is a good size utility room. The lower ground floor is also home to a quest WC. On the 1st floor there can be found a delightful dual aspect double bedroom to the front, with a further double bedroom to the rear and a bathroom in between. The top (2nd) floor is home to a another well-proportioned dual aspect double bedroom and the principal bathroom with various fitted cupboards for storage. Colebrooke Row affords superbaccess to an absolute wealth of local shops, bars and eateries, with particular note to those on Upper Street and Exmouth Market. Angel Underground (Northern Line) provides convenient access to both the City and the transport hub that is Kings Cross/ St Pancras International, with superb bus routes on St John Street. Upper Street. Pentonville Road and City Road.