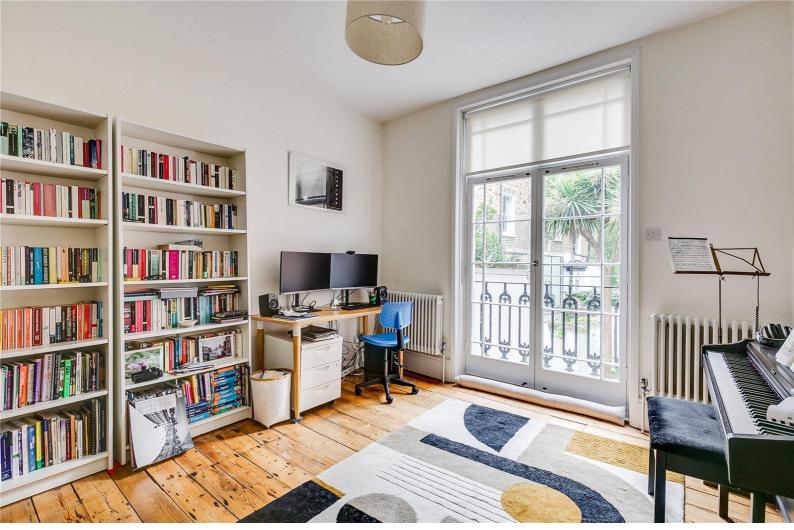

## Angel, N1

- A delightful 4 Bedroom house
- Situated right in the very heart of Angel
- Within the Duncan Terrace/ Colebrooke Row conservation
- Two bathrooms
- Private Outside Space

A delightful 4 double bedroom Georgian house, situated right in the very heart of Angel and within the Duncan Terrace/ Colebrooke Row conservation area. Accommodation comprises 4 double bedrooms, two family bathrooms, separate WC, large reception/dining room with direct access out onto a patio, separate utility room, modern kitchen with direct access out to a large garden. Upon entry to the house you are greeted by a beautiful 21ft dual aspect reception room bathed in natural light complete with plantation shutters, exposed floorboards and a charming exposed brock & marble fireplace. To the right on the ground floor is a double bedroom or study with views over the garden. On the lower ground floor can be found a well-proportioned dining room with patio doors opening to the charming private patio which via a wrought iron staircase gives access up to street level. To the rear is a well equipped and modern kitchen also with patio doors opening to the private rear garden. Accessed off the kitchen is a good size utility room. The lower ground floor is also home to a quest WC. On the 1st floor there can be found a delightful dual aspect double bedroom to the front, with a further double bedroom to the rear and a bathroom in between. The top (2nd) floor is home to a another well-proportioned dual aspect double bedroom and the principal bathroom with various fitted cupboards for storage. Colebrooke Row affords superbaccess to an absolute wealth of local shops, bars and eateries, with particular note to those on Upper Street and Exmouth Market. Angel Underground (Northern Line) provides convenient access to both the City and the transport hub that is Kings Cross/ St Pancras International, with superb bus routes on St John Street. Upper Street. Pentonville Road and City Road.