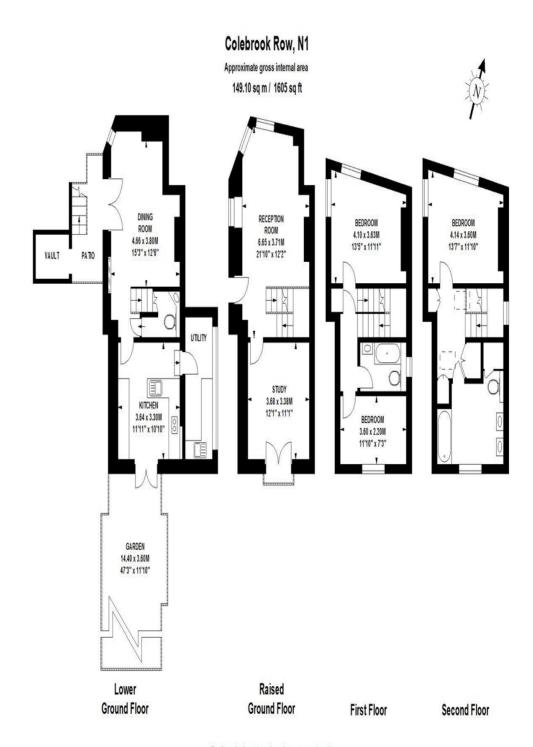

## Angel, N1

- A delightful 4 Bedroom house
- Situated right in the very heart of Angel
- Within the Duncan Terrace/ Colebrooke Row conservation
- Two bathrooms
- Private Outside Space

A delightful 4 double bedroom Georgian house, situated right in the very heart of Angel and within the Duncan Terrace/ Colebrooke Row conservation area. Accommodation comprises 4 double bedrooms, two family bathrooms, separate WC, large reception/dining room with direct access out onto a patio, separate utility room, modern kitchen with direct access out to a large garden. Upon entry to the house you are greeted by a beautiful 21ft dual aspect reception room bathed in natural light complete with plantation shutters, exposed floorboards and a charming exposed brock & marble fireplace. To the right on the ground floor is a double bedroom or study with views over the garden. On the lower ground floor can be found a well-proportioned dining room with patio doors opening to the charming private patio which via a wrought iron staircase gives access up to street level. To the rear is a well equipped and modern kitchen also with patio doors opening to the private rear garden. Accessed off the kitchen is a good size utility room. The lower ground floor is also home to a quest WC. On the 1st floor there can be found a delightful dual aspect double bedroom to the front, with a further double bedroom to the rear and a bathroom in between. The top (2nd) floor is home to a another well-proportioned dual aspect double bedroom and the principal bathroom with various fitted cupboards for storage. Colebrooke Row affords superbaccess to an absolute wealth of local shops, bars and eateries, with particular note to those on Upper Street and Exmouth Market. Angel Underground (Northern Line) provides convenient access to both the City and the transport hub that is Kings Cross/ St Pancras International, with superb bus routes on St John Street. Upper Street. Pentonville Road and City Road.

## Chestertons Islington Sales

327-329 Upper Street
Islington
London
N1 2XQ
islington@chestertons.co.uk
020 7359 9777
chestertons.co.uk

The floor plan is not to scale and measurements and areas shown are approximate and therefore should be used for illustrative purposes only. The plan has been prepared in accordance with the RICS code of Measuring Practice and whilst we have confidence in the information produced, it must not be relied on. If there is any aspect of particular importance, you should carry out or commission your own inspection of the property.