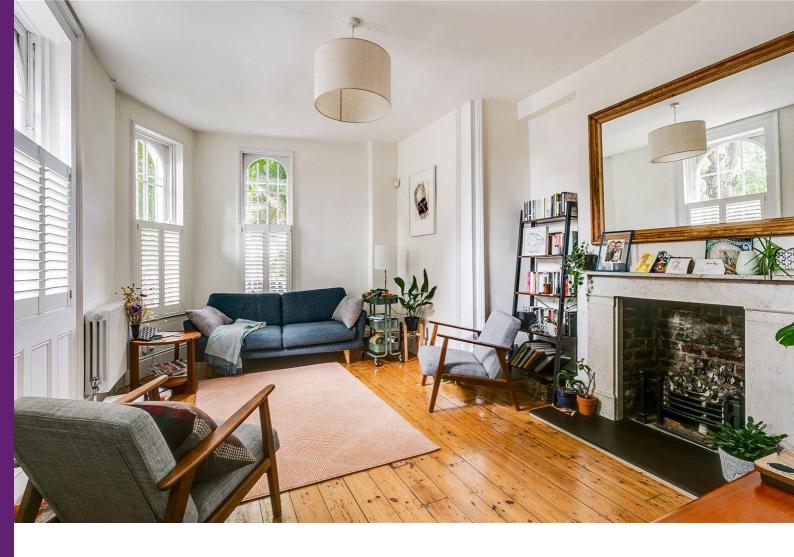

## Angel, N1

- A delightful 4 Bedroom house
- Situated right in the very heart of Angel
- Within the Duncan Terrace/ Colebrooke Row conservation
- Two bathrooms
- Private Outside Space

A delightful 4 double bedroom Georgian house, situated right in the very heart of Angel and within the Duncan Terrace/ Colebrooke Row conservation area. Accommodation comprises 4 double bedrooms, two family bathrooms, separate WC, large reception/dining room with direct access out onto a patio, separate utility room, modern kitchen with direct access out to a large garden. Upon entry to the house you are greeted by a beautiful 21ft dual aspect reception room bathed in natural light complete with plantation shutters, exposed floorboards and a charming exposed brock & marble fireplace. To the right on the ground floor is a double bedroom or study with views over the garden. On the lower ground floor can be found a well-proportioned dining room with patio doors opening to the charming private patio which via a wrought iron staircase gives access up to street level. To the rear is a well equipped and modern kitchen also with patio doors opening to the private rear garden. Accessed off the kitchen is a good size utility room. The lower ground floor is also home to a quest WC. On the 1st floor there can be found a delightful dual aspect double bedroom to the front, with a further double bedroom to the rear and a bathroom in between. The top (2nd) floor is home to a another well-proportioned dual aspect double bedroom and the principal bathroom with various fitted cupboards for storage. Colebrooke Row affords superbaccess to an absolute wealth of local shops, bars and eateries, with particular note to those on Upper Street and Exmouth Market. Angel Underground (Northern Line) provides convenient access to both the City and the transport hub that is Kings Cross/ St Pancras International, with superb bus routes on St John Street. Upper Street. Pentonville Road and City Road.