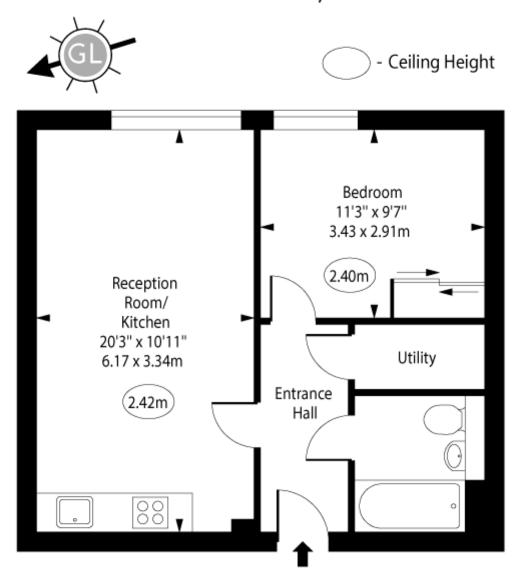

### Blue Court, Sherborne Street, N1

Third Floor

Approx Gross Internal Area 458 Sq Ft - 42.55 Sq M

For Illustration Purposes Only - Not To Scale www.goldlens.co.uk Ref. No. 027590R