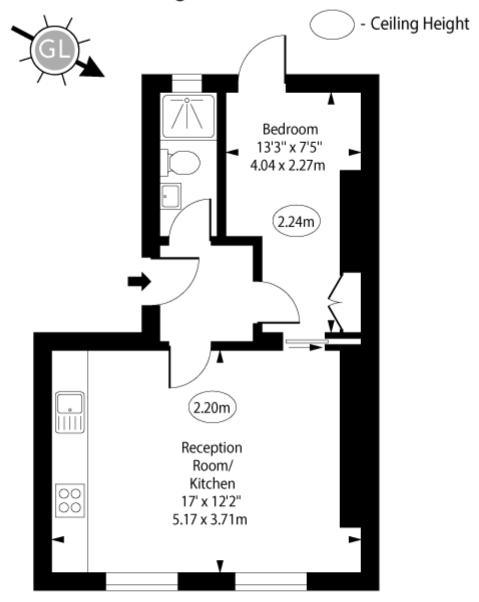

#### Upper Street, Islington, N1

Second Floor

Approx Gross Internal Area 360 Sq Ft - 33.44 Sq M

For Illustration Purposes Only - Not To Scale www.goldlens.co.uk Ref. No. 027330J