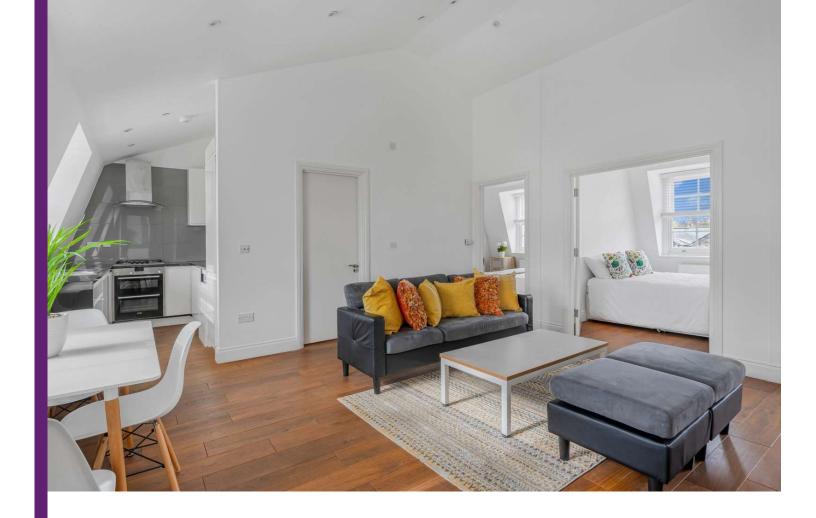

## Angel, N1

- 3 double bedrooms
- 2 bathrooms
- Vaulted ceilings
- Refurbished to an exacting standard
- Set on a premier street in the heart of Angel
- Moments from Upper Street & The Regent's Canal

A bright and spacious 3 double bedroom apartment located on the top floor of an imposing building offering New York Vibe in Islington with its soaring ceilings and outstanding views across London. The property is presented to the highest of standards and offers the perfect combination of luxury and tranquil living whilst being the heart of Angel. The property is well-proportioned comprising; 3 double bedrooms with the master benefiting from a modern en-suite shower room; semi open-plan kitchen/living space with solid oak wooden floors with the space enjoying remarkable City views, including the landmarks of The Shard & St Paul's Cathedral; the space boasts impressive vaulted ceilings enhancing the sense of spaciousness; the kitchen is modern with plenty of worktop and cupboard space; the master bathroom also benefits from the vaulted ceiling and comprises a bath with luxury over-head shower. Offering ample storage within the property including in the entrance area, bedrooms and additionally a loft storage area. The building is equipped with the highest level of acoustic insulation between levels for comfort, ensuring a quieter living environment. Danbury Street affords superb access to an absolute wealth of local shops, bars and eateries, with particular note to those on Camden Passage, Upper Street and Exmouth Market. Angel Underground (Northern Line) provides convenient access to the City, with the transport hub that is Kings Cross/ St Pancras International just 1 stop on the Underground, providing superb links to travel around London and to mainland Europe. The bus routes on St John Street, Upper Street, Pentonville Road and City Road are all close by, as are the scenic walks of the canal. The 'Square Mile' of the City is within easy reach by bike or by foot.