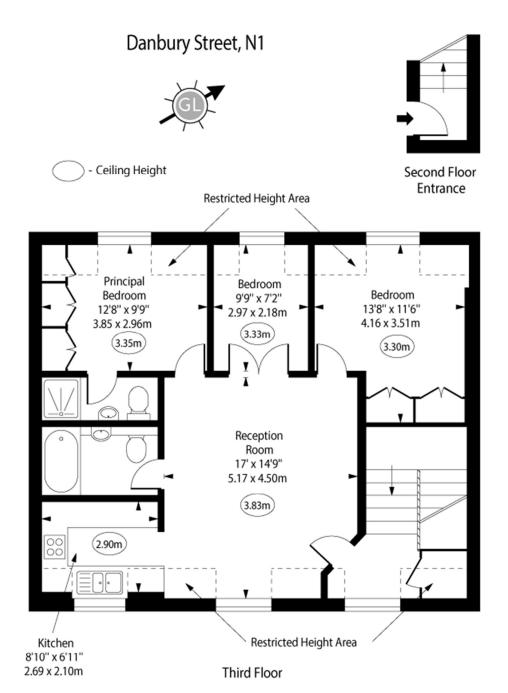

## Chestertons Islington Sales

327-329 Upper Street
Islington
London
N1 2XQ
islington@chestertons.co.uk
020 7359 9777

chestertons.co.uk

Approx Gross Internal Area

810 Sq Ft - 75.25 Sq M

Approx. Floor Area Including Restricted Heights

900 Sq Ft - 83.61 Sq M

For Illustration Purposes Only - Not To Scale www.goldlens.co.uk Ref. No. 027284R