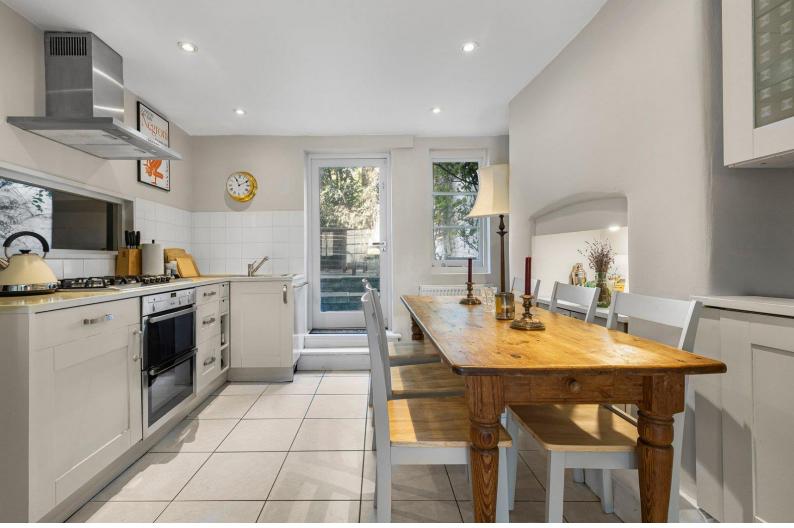

A bright and spacious 2 double bedroom maisonette set over the ground and lower ground floor of an imposing Georgian building, benefitting from a private garden, whilst providing easy access to both Old Street & Angel. Accommodation is both well presented and generously proportioned comprising; the entrance hallway on the ground floor leading to the first of the two bedrooms with copious wardrobe space; the master bedroom is to the rear of the property with plenty of built-in wardrobe space; a modern en-suite shower room and the additional luxury of a Juliet balcony over-looking tranquil and green surroundings; a few steps down is the master bathroom with a gorgeous sunken bath and tonnes of light flooding in from the roof light; downstairs is the stylish living space with open-fireplace and plenty of character; the kitchen offers country-house charm with gorgeous shaker cabinetry and another open fire-place; the enclosed private garden follows on from the kitchen with its secluded allure and surrounded by greenery. Shepherdess Walk is supremely well located for the walks along the canal to Angel, to the West and London Fields to the East. Hoxton, Old Street and Shoreditch, with an array of vibrant bars, restaurants, galleries and boutique shops, are within easy reach. It may be of interest to note that the immediate vicinity is benefitting from the progressive regeneration with significant development & investment along City Road and around Old Street. Transport can be found at Old Street (Northern Line) and Angel Underground (Northern Line) both with trains to Moorgate and Bank, along with the transport hub that is Kings Cross/ St Pancras International.