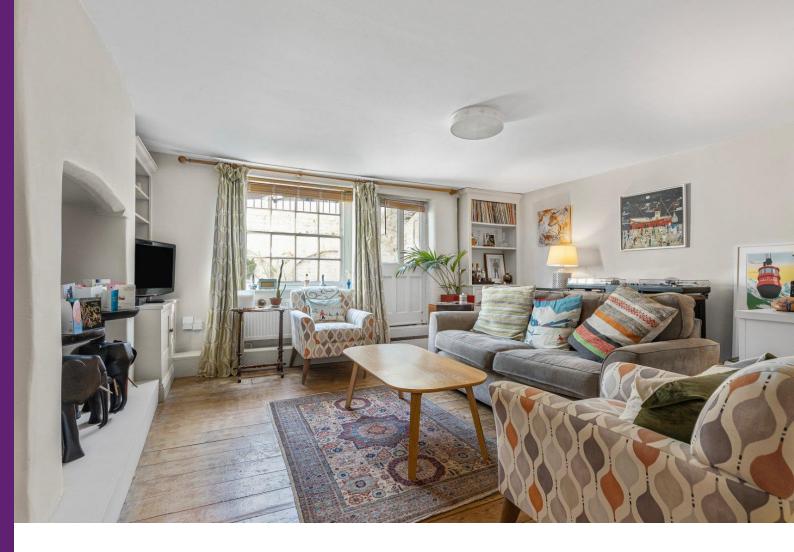

A bright and spacious 2 double bedroom maisonette set over the ground and lower ground floor of an imposing Georgian building, benefitting from a private garden, whilst providing easy access to both Old Street & Angel. Accommodation is both well presented and generously proportioned comprising; the entrance hallway on the ground floor leading to the first of the two bedrooms with copious wardrobe space; the master bedroom is to the rear of the property with plenty of built-in wardrobe space; a modern en-suite shower room and the additional luxury of a Juliet balcony over-looking tranquil and green surroundings; a few steps down is the master bathroom with a gorgeous sunken bath and tonnes of light flooding in from the roof light; downstairs is the stylish living space with open-fireplace and plenty of character; the kitchen offers country-house charm with gorgeous shaker cabinetry and another open fire-place; the enclosed private garden follows on from the kitchen with its secluded allure and surrounded by greenery. Shepherdess Walk is supremely well located for the walks along the canal to Angel, to the West and London Fields to the East. Hoxton, Old Street and Shoreditch, with an array of vibrant bars, restaurants, galleries and boutique shops, are within easy reach. It may be of interest to note that the immediate vicinity is benefitting from the progressive regeneration with significant development & investment along City Road and around Old Street. Transport can be found at Old Street (Northern Line) and Angel Underground (Northern Line) both with trains to Moorgate and Bank, along with the transport hub that is Kings Cross/ St Pancras International.