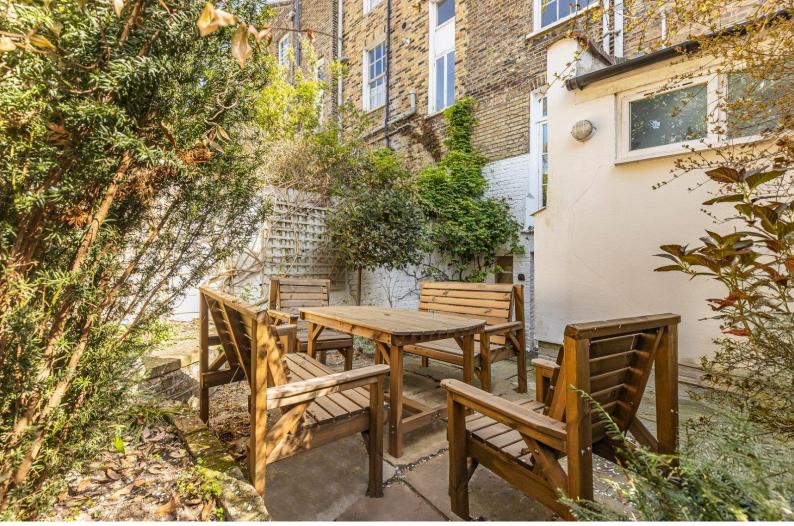

A bright and spacious 2 double bedroom maisonette set over the ground and lower ground floor of an imposing Georgian building, benefitting from a private garden, whilst providing easy access to both Old Street & Angel. Accommodation is both well presented and generously proportioned comprising; the entrance hallway on the ground floor leading to the first of the two bedrooms with copious wardrobe space; the master bedroom is to the rear of the property with plenty of built-in wardrobe space; a modern en-suite shower room and the additional luxury of a Juliet balcony over-looking tranquil and green surroundings; a few steps down is the master bathroom with a gorgeous sunken bath and tonnes of light flooding in from the roof light; downstairs is the stylish living space with open-fireplace and plenty of character; the kitchen offers country-house charm with gorgeous shaker cabinetry and another open fire-place; the enclosed private garden follows on from the kitchen with its secluded allure and surrounded by greenery. Shepherdess Walk is supremely well located for the walks along the canal to Angel, to the West and London Fields to the East. Hoxton, Old Street and Shoreditch, with an array of vibrant bars, restaurants, galleries and boutique shops, are within easy reach. It may be of interest to note that the immediate vicinity is benefitting from the progressive regeneration with significant development & investment along City Road and around Old Street. Transport can be found at Old Street (Northern Line) and Angel Underground (Northern Line) both with trains to Moorgate and Bank, along with the transport hub that is Kings Cross/ St Pancras International.