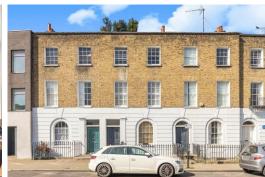

# Shepherdess Walk

Islington, N1

OEIO. £1,250,000

A bright and spacious 2 double bedroom maisonette set over the ground and lower ground floor of an imposing Georgian building, benefitting from a private garden, whilst providing easy access to both Old Street & Angel.

A bright and spacious 2 double bedroom maisonette set over the ground and lower ground floor of an imposing Georgian building, benefitting from a private garden, whilst providing easy access to both Old Street & Angel. Accommodation is both well presented and generously proportioned comprising; the entrance hallway on the ground floor leading to the first of the two bedrooms with copious wardrobe space; the master bedroom is to the rear of the property with plenty of built-in wardrobe space; a modern en-suite shower room and the additional luxury of a Juliet balcony over-looking tranquil and green surroundings; a few steps down is the master bathroom with a gorgeous sunken bath and tonnes of light flooding in from the roof light; downstairs is the stylish living space with open-fireplace and plenty of character; the kitchen offers country-house charm with gorgeous shaker cabinetry and another open fire-place; the enclosed private garden follows on from the kitchen with its secluded allure and surrounded by greenery. Shepherdess Walk is supremely well located for the walks along the canal to Angel, to the West and London Fields to the East. Hoxton, Old Street and Shoreditch, with an array of vibrant bars, restaurants, galleries and boutique shops, are within easy reach. It may be of interest to note that the immediate vicinity is benefitting from the progressive regeneration with significant development & investment along City Road and around Old Street. Transport can be found at Old Street (Northern Line) and Angel Underground (Northern Line) both with trains to Moorgate and Bank, along with the transport hub that is Kings Cross/ St Pancras International.