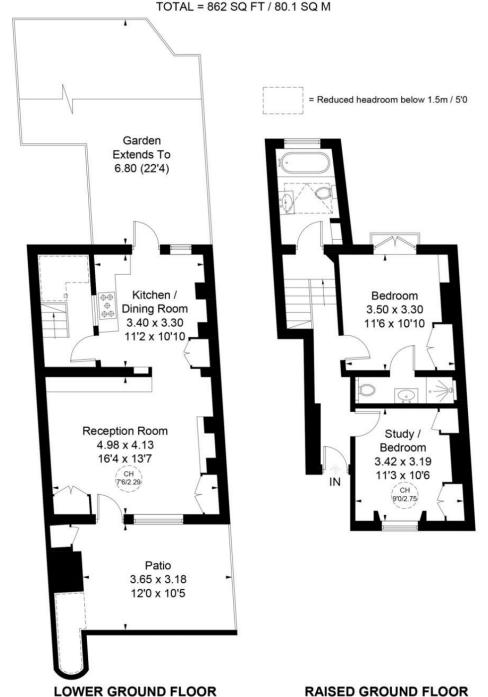

### SHEPHERDESS WALK, N1

APPROXIMATE GROSS INTERNAL AREA LOWER GROUND FLOOR = 407 SQ FT / 37.8 SQ M (EXCLUDING REDUCED HEADROOM) RAISED GROUND FLOOR = 436 SQ FT / 40.5 SQ M REDUCED HEADROOM = 19 SQ FT / 1.8 SQ M

THIS PLAN IS FOR LAYOUT GUIDANCE ONLY. NOT DRAWN TO SCALE UNLESS STATED. WINDOWS AND DOOR OPENINGS ARE APPROXIMATE. WHILST EVERY CARE IS TAKEN IN THE PREPARATION OF THIS PLAN, PLEASE CHECK ALL DIMENSIONS, SHAPES AND COMPASS BEARINGS BEFORE MAKING ANY DECISIONS RELIANT UPON THEM. (ID1183536)