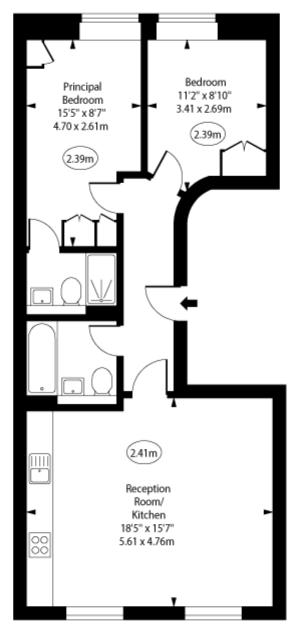

### Upper Street, Islington, N1

Second Floor

Approx Gross Internal Area 653 Sq Ft - 60.66 Sq M

For Illustration Purposes Only - Not To Scale www.goldlens.co.uk Ref. No. 027364R