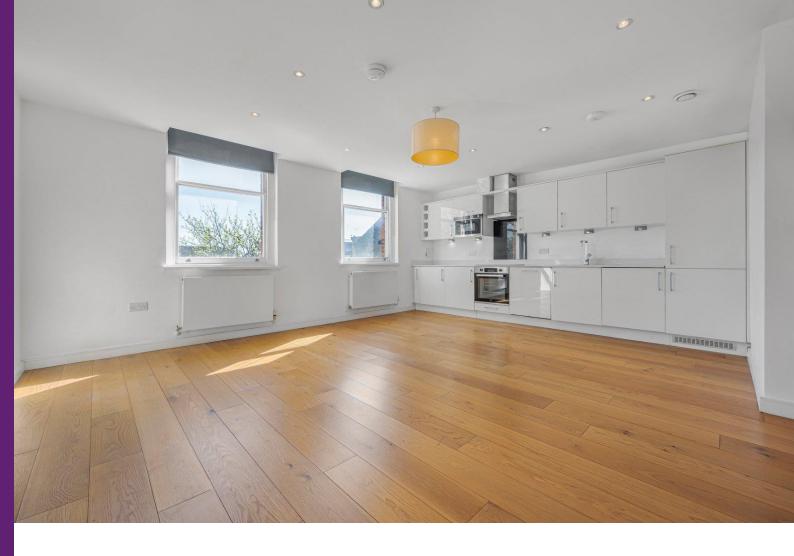

# **Upper Street**

Islington, N1

Asking Price £700,000

A bright and spacious 2 double bedroom, 2 bathroom apartment located on the second floor of a charming Victorian building occupying a prominent position on vibrant Upper Street.

A bright and spacious 2 double bedroom, 2 bathroom apartment located on the second floor of a charming Victorian building occupying a prominent position on vibrant Upper Street. The property is modern and well-proportioned comprising; open-plan kitchen/living space flooded with light from the two sash-windows creating a lovely roomy feel to the space; the two bedrooms are both of a comfortable size with the master bedroom benefitting from built-in wardrobes and a contemporary en-suite shower room; the master bathroom is luxurious with a bath and overhead shower. The property sits within the desired Upper Street conservation area and affords superb proximity to all that Upper Street has to offer, including independent boutiques, restaurants, patisseries, salons, delis, a post office, the most fabulous hardware shop, and the Almeida theatre. The greenery and amenities (including gym, swimming pool and outdoor tennis courts) of Highbury Fields are just a few minutes away, and the gastronomic delights of Trullo and Prawn on the Lawn can be found nearby on St Paul's Road. Transport links are exceptional: Highbury and Islington station as well as Angel Station and buses provide regular access to Central and East London.