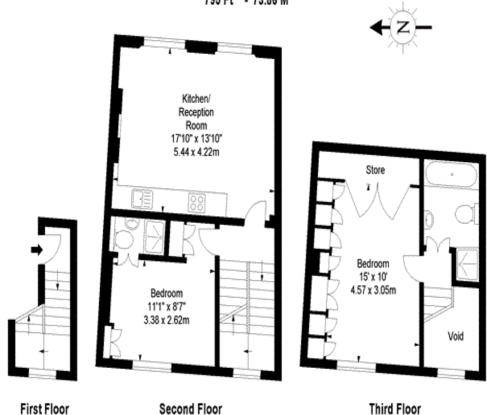

#### Thornhill Crescent, N1

Approx. Gross Internal Area \* 795 Ft <sup>2</sup> - 73.86 M <sup>2</sup>

Every attempt has been made to ensure the accuracy of this floor plan however. measurements are approximate and for illustration purposes only.

Measured in accordance with the RICS code of measuring practice. Not to scale
© Inside Photography Ltd.
Tel 07850 620 122, 0207 263 2188

www.ipinteriors.co.uk