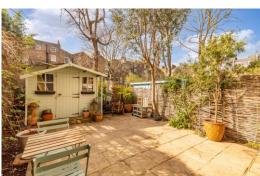

## Islington, N1

- 2 double bedrooms
- Lateral conversion
- Private west facing rear garden
  Situated moments from Angel Underground & Upper Street

An impeccably finished 2 double bedroom lower ground floor lateral apartment, benefitting from a fabulous and secluded west facing private garden, situated moments from Angel Underground & Upper Street. Accommodation is well balanced and comprises; 2 good sized double bedrooms; stylish bathroom suite; bright reception room filled with character with its shutters and original floorboards; modern kitchen leading to the impressive west facing rear garden, which is bathed in natural sun light. This property must be viewed to be truly appreciated and is positioned on the raised section of Liverpool Road, which provides superb access to the transport at Angel Underground (Northern Line) providing excellent links around London; The buzz of Upper Street is only a short walk away. The celebrated gastropubs the Duchess of Kent, the Albion and the Drapers Arms can be found locally within Barnsbury. Supermarkets Waitrose and Sainsbury's are located at the Southern end of Liverpool Road, close to Angel. In addition, the transport hub of Kings Cross/ St Pancras International lies at the Southern end of Caledonian Road.