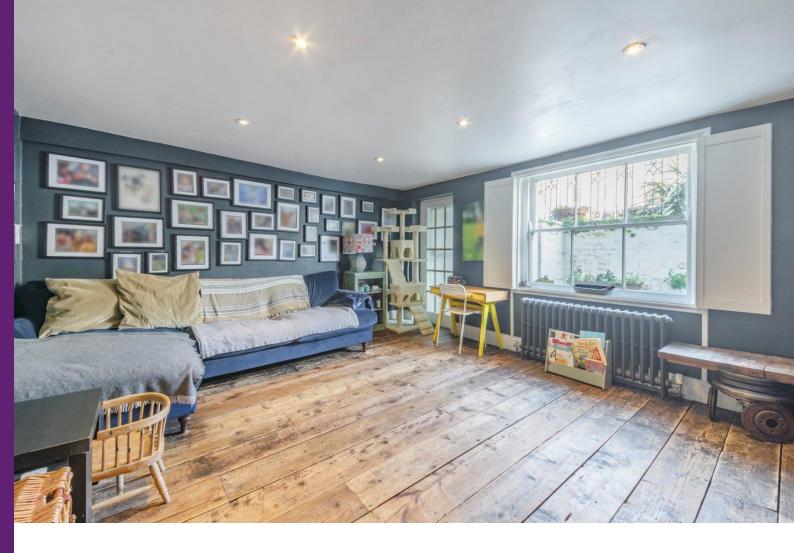

## Islington, N1

- 2 double bedrooms
- Lateral conversion
- Private west facing rear garden
  Situated moments from Angel Underground & Upper Street

An impeccably finished 2 double bedroom lower ground floor lateral apartment, benefitting from a fabulous and secluded west facing private garden, situated moments from Angel Underground & Upper Street. Accommodation is well balanced and comprises; 2 good sized double bedrooms; stylish bathroom suite; bright reception room filled with character with its shutters and original floorboards; modern kitchen leading to the impressive west facing rear garden, which is bathed in natural sun light. This property must be viewed to be truly appreciated and is positioned on the raised section of Liverpool Road, which provides superb access to the transport at Angel Underground (Northern Line) providing excellent links around London; The buzz of Upper Street is only a short walk away. The celebrated gastropubs the Duchess of Kent, the Albion and the Drapers Arms can be found locally within Barnsbury. Supermarkets Waitrose and Sainsbury's are located at the Southern end of Liverpool Road, close to Angel. In addition, the transport hub of Kings Cross/ St Pancras International lies at the Southern end of Caledonian Road.