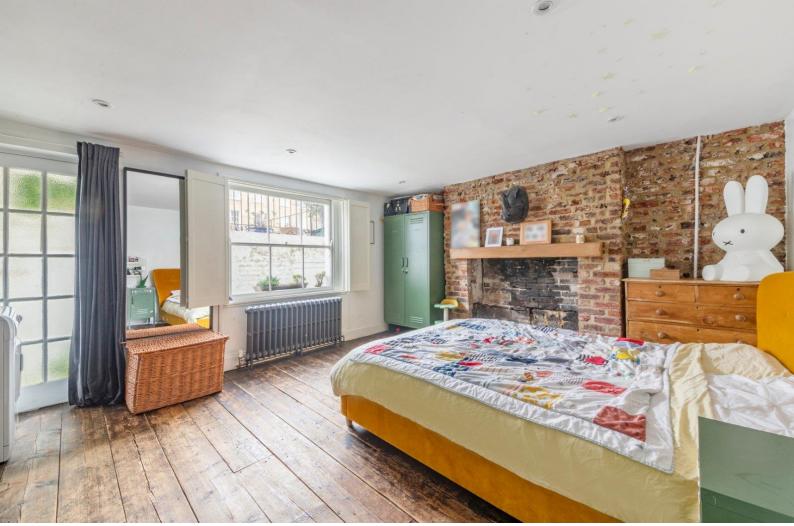

## Islington, N1

- 2 double bedrooms
- Lateral conversion
- Private west facing rear garden
  Situated moments from Angel Underground & Upper Street

An impeccably finished 2 double bedroom lower ground floor lateral apartment, benefitting from a fabulous and secluded west facing private garden, situated moments from Angel Underground & Upper Street. Accommodation is well balanced and comprises; 2 good sized double bedrooms; stylish bathroom suite; bright reception room filled with character with its shutters and original floorboards; modern kitchen leading to the impressive west facing rear garden, which is bathed in natural sun light. This property must be viewed to be truly appreciated and is positioned on the raised section of Liverpool Road, which provides superb access to the transport at Angel Underground (Northern Line) providing excellent links around London; The buzz of Upper Street is only a short walk away. The celebrated gastropubs the Duchess of Kent, the Albion and the Drapers Arms can be found locally within Barnsbury. Supermarkets Waitrose and Sainsbury's are located at the Southern end of Liverpool Road, close to Angel. In addition, the transport hub of Kings Cross/ St Pancras International lies at the Southern end of Caledonian Road.