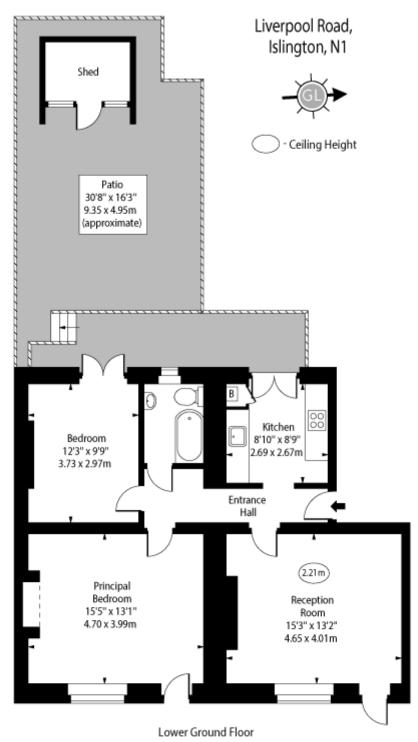

## Chestertons Islington Sales

327-329 Upper Street
Islington
London
N1 2XQ
islington@chestertons.co.uk
020 7359 9777
chestertons.co.uk

Approx Gross Internal Area 800 Sq Ft - 74.32 Sq M

(Excluding Shed)

For Illustration Purposes Only - Not To Scale www.goldlens.co.uk Ref. No. 027214.1K