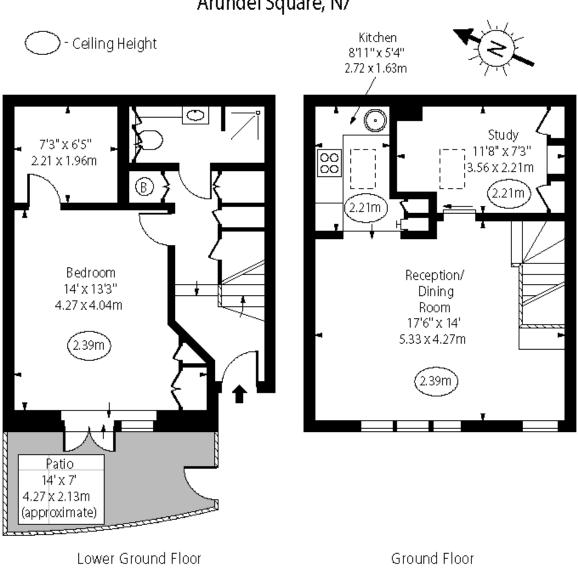

## Arundel Square, N7

Approx Gross Internal Area

754 Sq Ft - 70.05 Sq M

For Illustration Purposes Only - Not To Scale www.goldTens.co.uk Ref. No. 017225E

Chesterton Global Ltd trading as Chestertons for themselves and for the vendor of this property whose agents they are, give notice that (i) these particulars do not constitute any part of an offer or contract, (ii) all statements contained within these particulars are made without responsibility on the part of Chestertons or the vendor, (iii) whilst made in good faith, none of the statements contained within these particulars are to be relied upon as a statement or representation of fact, (iv) any intending purchasers must satisfy themselves by inspection or otherwise as to the correctness of each of the statements contained within these particulars, (v) the vendor does not make or give either Chestertons or any person in their employment any authority to make or give representation or warranty whatsoever in relation to this property. Wide angle lenses may be used. @Copyright Chesterions | Chesterton Global Ltd | Registered Office 40 Connaught Street, Hyde Park, London W2 2AB Registered Company Number 05334580.