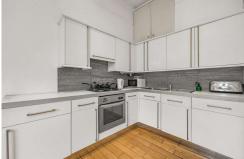

Situated on the raised ground floor of a well maintained period conversion, complete with secure gated garage, this fantastic one bedroom apartment is bright and a close distance to amenities.

This property comprises a well proportioned reception space with wooden floors, well equipped kitchen with ample storage, separate WC off the main entrance hall, spacious bedroom with dressing area/office space & storage, recently renovated modern tiled bathroom. Externally the property is complete with secure gated access to the properties own garage and communal garden space.