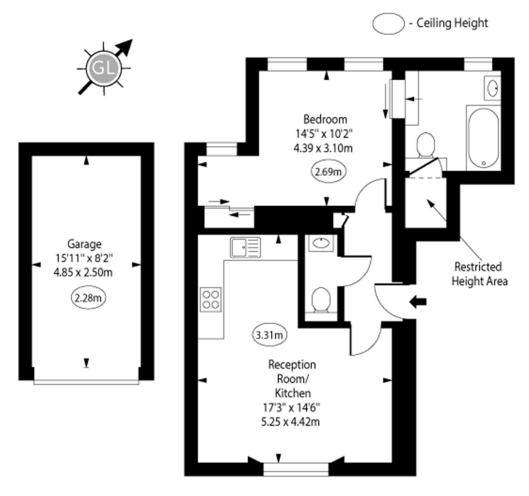

## Camden Road, N7

Ground Floor

Raised Gound Floor

Approx Gross Internal Area

473 Sq Ft - 43.94 Sq M

(Excluding Garage)

Approx. Floor Area Including Restricted Heights

485 Sq Ft - 45.06 Sq M

(Excluding Garage)

Approx Gross Garage Area

131 Sq Ft - 12.17 Sq M

For Illustration Purposes Only - Not To Scale www.goldlens.co.uk Ref. No. 027117R