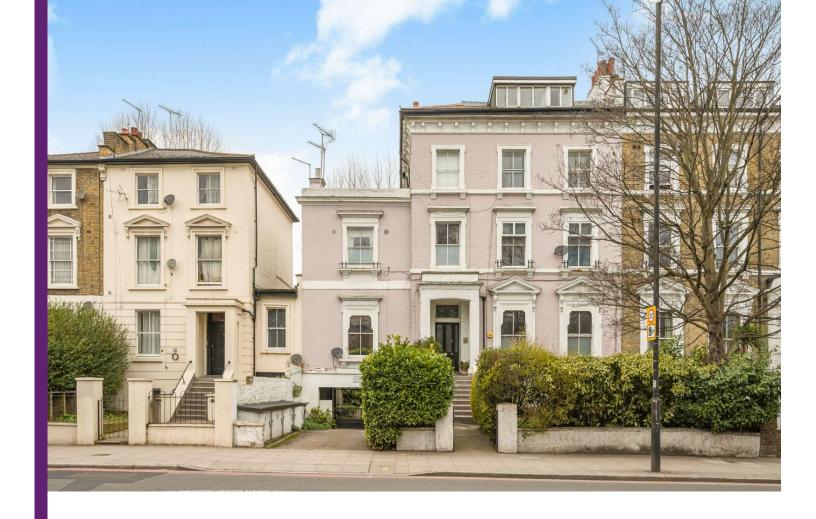

## Camden Road

London, N7

Asking Price £425,000

Situated on the raised ground floor of a well maintained period conversion, complete with secure gated garage, this fantastic one bedroom apartment is bright and a close distance to amenities.

Situated on the raised ground floor of a well maintained period conversion, complete with secure gated garage, this fantastic one bedroom apartment is bright and a close distance to amenities.

This property comprises a well proportioned reception space with wooden floors, well equipped kitchen with ample storage, separate WC off the main entrance hall, spacious bedroom with dressing area/office space & storage, recently renovated modern tiled bathroom. Externally the property is complete with secure gated access to the properties own garage and communal garden space.