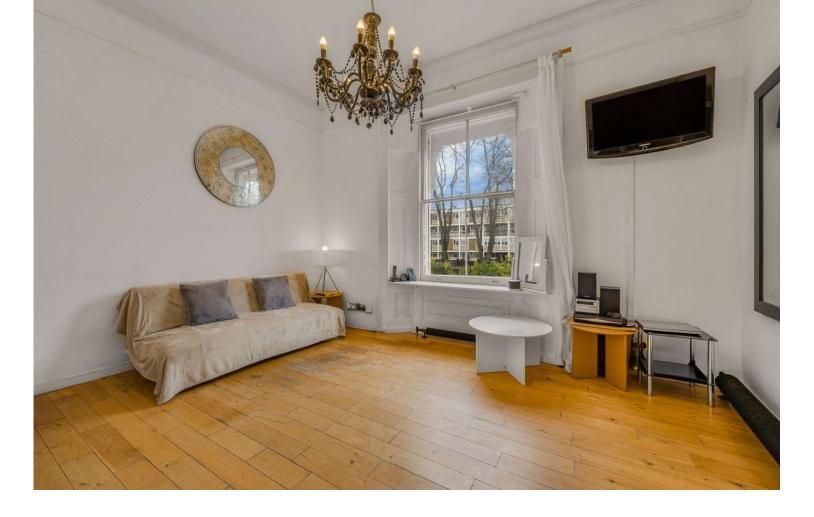

Situated on the raised ground floor of a well maintained period conversion, complete with secure gated garage, this fantastic one bedroom apartment is bright and a close distance to amenities.

This property comprises a well proportioned reception space with wooden floors, well equipped kitchen with ample storage, separate WC off the main entrance hall, spacious bedroom with dressing area/office space & storage, recently renovated modern tiled bathroom. Externally the property is complete with secure gated access to the properties own garage and communal garden space.