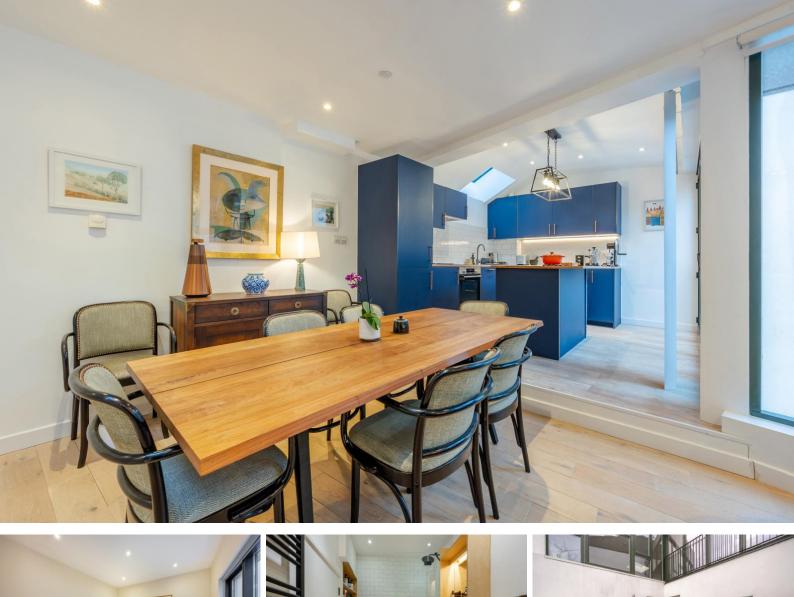

A rare to find 2 double bedroom freehold house set within a small,private, gated mews off Mildmay Grove North, just South of Newington Green. The house is neatly nestled at the top end of the mews (furthest from the entrance) providing maximum privacy and seclusion. A gate opens to a private walled patio across from which is the front door to the house. The ground floor is home to the principal bedroom complete with en-suite shower room, dual aspect double second bedroom with a range of fitted wardrobes and main bathroom with ample under stairs storage. Occupying the whole of the 1st floor is a hugely impressive L-shaped open-plan kitchen reception room bathed in natural light from 2 roof lights and 2 large windows. The property is well placed for so much of what the area has to offer, with the extensive amenities, restaurants and trendy bars found at Upper Street to the South, Dalston and Kingsland Road to the East, Stoke Newington to the North and Newington Green around the corner, with the delightful greenery of Clissold Park just a short stroll away. Transport can be found at Highbury & Islington, Dalston Kingsland, Dalston Junction, Canonbury Station (London Overground) and Stoke Newington station (trains to Liverpool Street), with a number of bus routes running on Green Lanes and Newington Green Road.