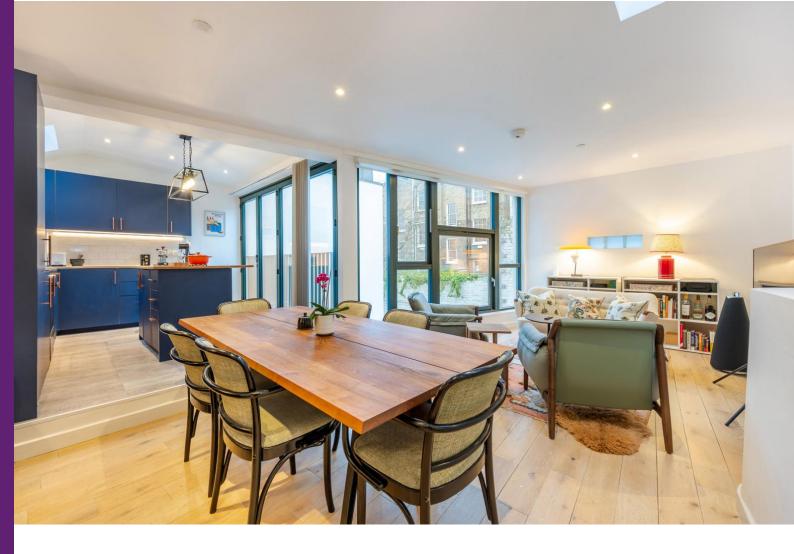

A rare to find 2 double bedroom freehold house set within a small,private, gated mews off Mildmay Grove North, just South of Newington Green. The house is neatly nestled at the top end of the mews (furthest from the entrance) providing maximum privacy and seclusion. A gate opens to a private walled patio across from which is the front door to the house. The ground floor is home to the principal bedroom complete with en-suite shower room, dual aspect double second bedroom with a range of fitted wardrobes and main bathroom with ample under stairs storage. Occupying the whole of the 1st floor is a hugely impressive L-shaped open-plan kitchen reception room bathed in natural light from 2 roof lights and 2 large windows. The property is well placed for so much of what the area has to offer, with the extensive amenities, restaurants and trendy bars found at Upper Street to the South, Dalston and Kingsland Road to the East, Stoke Newington to the North and Newington Green around the corner, with the delightful greenery of Clissold Park just a short stroll away. Transport can be found at Highbury & Islington, Dalston Kingsland, Dalston Junction, Canonbury Station (London Overground) and Stoke Newington station (trains to Liverpool Street), with a number of bus routes running on Green Lanes and Newington Green Road.