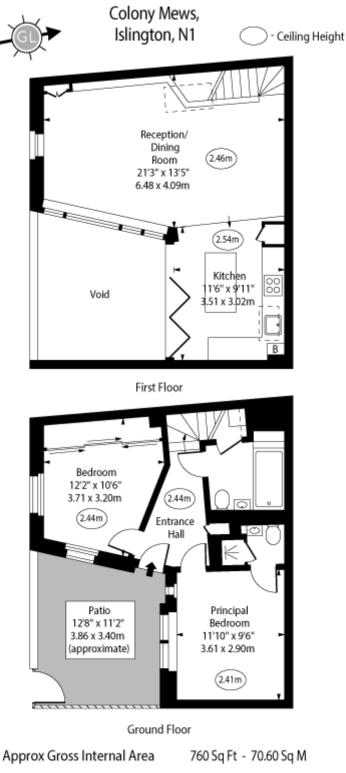

A rare to find 2 double bedroom freehold house set within a small,private, gated mews off Mildmay Grove North, just South of Newington Green. The house is neatly nestled at the top end of the mews (furthest from the entrance) providing maximum privacy and seclusion. A gate opens to a private walled patio across from which is the front door to the house. The ground floor is home to the principal bedroom complete with en-suite shower room, dual aspect double second bedroom with a range of fitted wardrobes and main bathroom with ample under stairs storage. Occupying the whole of the 1st floor is a hugely impressive L-shaped open-plan kitchen reception room bathed in natural light from 2 roof lights and 2 large windows. The property is well placed for so much of what the area has to offer, with the extensive amenities, restaurants and trendy bars found at Upper Street to the South, Dalston and Kingsland Road to the East, Stoke Newington to the North and Newington Green around the corner, with the delightful greenery of Clissold Park just a short stroll away. Transport can be found at Highbury & Islington, Dalston Kingsland, Dalston Junction, Canonbury Station (London Overground) and Stoke Newington station (trains to Liverpool Street), with a number of bus routes running on Green Lanes and Newington Green Road.