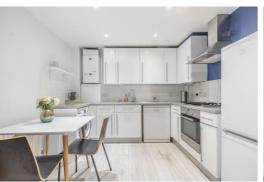

### Dibden Street, N1

- Spacious 1 double bedroom apartment
- Open-plan kitchen/reception room
- Double bedroom with walk-in wardrobe
- Superb central Islington position

A bright and spacious (in excess of 500sq ft) 1 double bedroom apartment set on the 1st floor of this low rise modern development situated in the heart of Islington. Accommodation comprises bright open-plan kitchen/reception room with ample space for a dining area, good size double bedroom with the addition of a superb walk-in wardrobe and the main bathroom. The apartment is beautifully presented offering modern living in a supremely convenient location. Dibden Street is a small residential turning off Essex Road, close to the junction with Cross Street, providing superb access to the bars, restaurants and shops of both Essex Road and Upper Street are almost literally on your door step, with the transport at Angel Underground offering superb links to the City and West End, along with both National Rail and the Underground at Highbury & Islington.