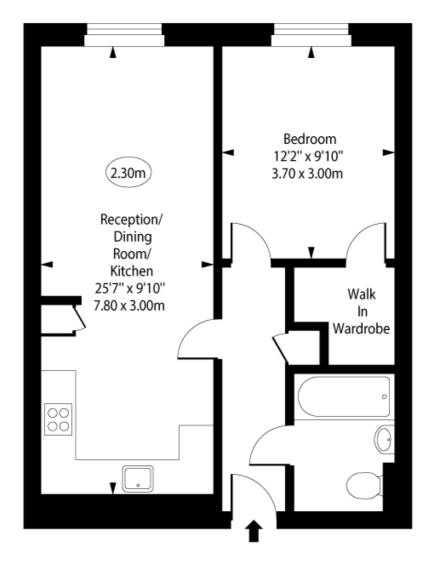

#### Novello Court, Dibden Street, Islington, N1

First Floor

Approx Gross Internal Area 528 Sq Ft - 49.05 Sq M

For Illustration Purposes Only - Not To Scale www.goldlens.co.uk Ref. No. 026240IG