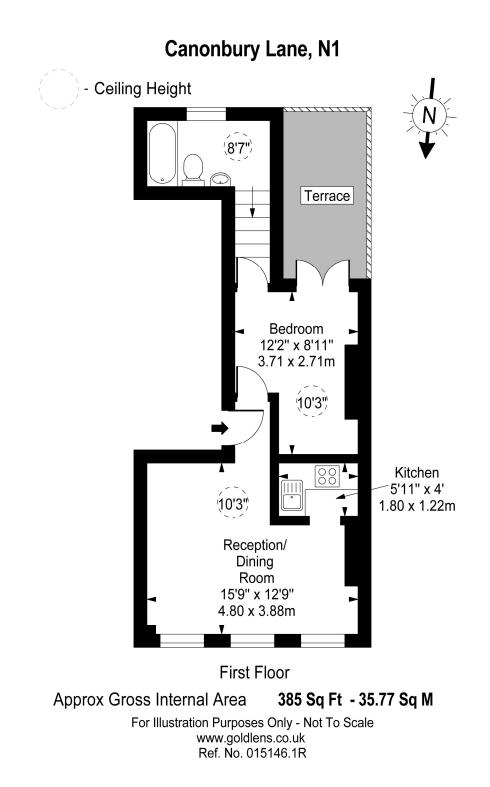

## Canonbury Lane Islington, N1

- One double bedroom flat
- First floor
- Roof terrace
- Superbly located in Canonbury
- Moments from Upper Street

A bright and beautifully presented one double bedroom apartment, converted from the first floor of an imposing Victorian building, benefitting from a roof terrace, situated in Canonbury, only moments from Upper Street. Accommodation is light filled comprising; an impressive semi open plan kitchen/reception space, featuring high ceilings and three windows across, bathroom suite on the split level, and a double bedroom, that provides access to the roof terrace. Canonbury Lane leads through from Upper Street to Canonbury Square, with this particular property set back from the road and adjoining the square, moments from the peace and tranquillity of the New River Walk, whilst retaining convenient access to the community focal point of the local shops on Canonbury Place, and within close proximity of the shops, bars and restaurants of Upper Street. Transport can be found at Highbury & Islington station (Victoria Line, London Overground and National Rail) with fabulous connections to the City and West End.