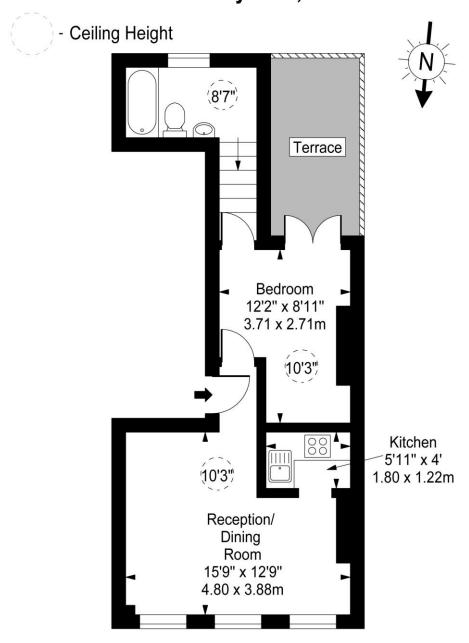

### Canonbury Lane, N1

First Floor

Approx Gross Internal Area 385 Sq Ft - 35.77 Sq M

For Illustration Purposes Only - Not To Scale www.goldlens.co.uk
Ref. No. 015146.1R