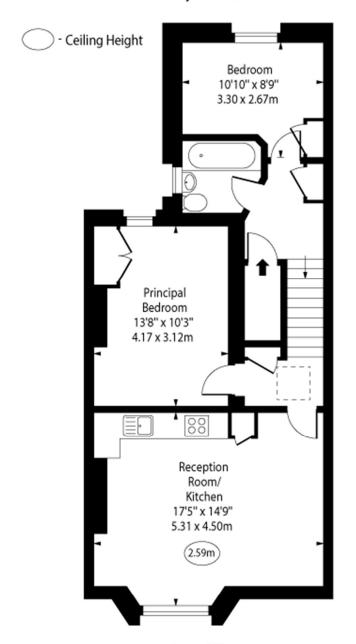

## Sotheby Road, N5

Second Floor

Approx Gross Internal Area

614 Sq Ft - 57.04 Sq M

For Illustration Purposes Only - Not To Scale www.goldlens.co.uk Ref. No. 026067K