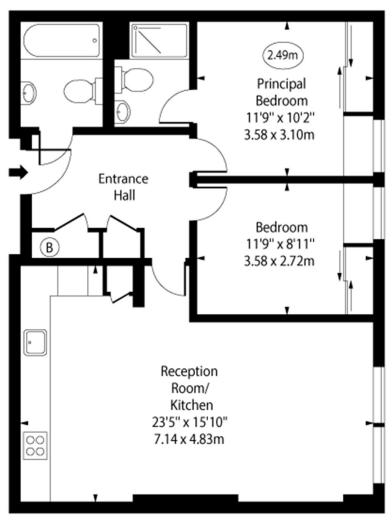

## Gainsborough Studios South, Poole Street, N1

Ceiling Height

Seventh Floor

Approx Gross Internal Area

745 Sq Ft - 69.21 Sq M

For Illustration Purposes Only - Not To Scale www.goldlens.co.uk Ref. No. 025960E