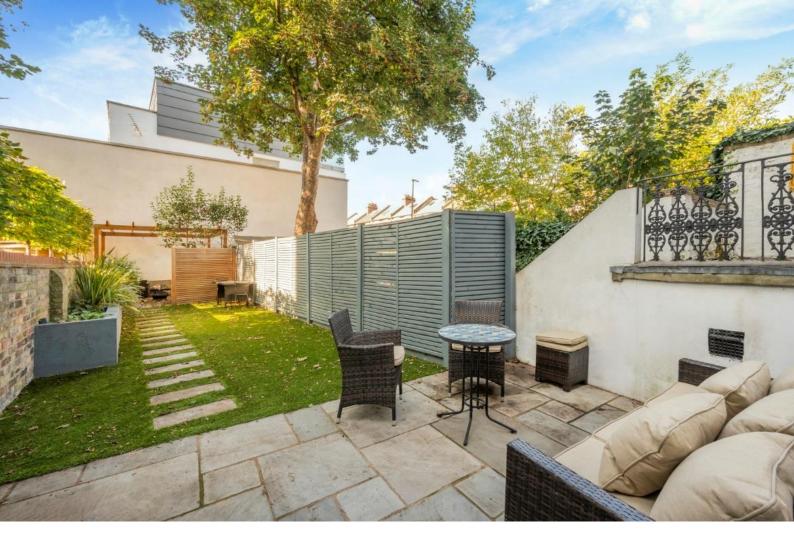

## Highbury Park

Highbury, N5

- 2 bedrooms
- 2 bathrooms
- Separate kitchen
- Private garden
- Grade II listed

A well-proportioned 2 bedroom apartment located on the lower ground floor of an imposing Grade II listed Georgian conversion further benefiting from a large private garden. The property is well-presented comprising; large master bedroom at the front with copious amounts of built in wardrobes; the galley kitchen is modern with plenty of cupboard and counter space; the second bedroom is perfect as a home office/guest room and benefits from an en-suite shower room; the living room is bright and generously sized leading on to the large landscaped garden. Situated within the beautiful white stucco fronted terrace, set back from Highbury Park, the property is within close proximity of the focal point of the community at Highbury Barn with shops including Godfreys Butchers, La Fromagerie, Da'Mario Italian Delicatessen and a fishmongers. The property benefits from excellent transport links: it is moments from Drayton Park (National Rail) with trains to both Kings Cross & Moorgate giving superb frequent access to the City, and to Arsenal (Piccadilly Line). It is a short walk to Highbury & Islington Station (National Rail, Overground and Victoria Line) with further transport at Canonbury (Overground towards Canary Wharf).