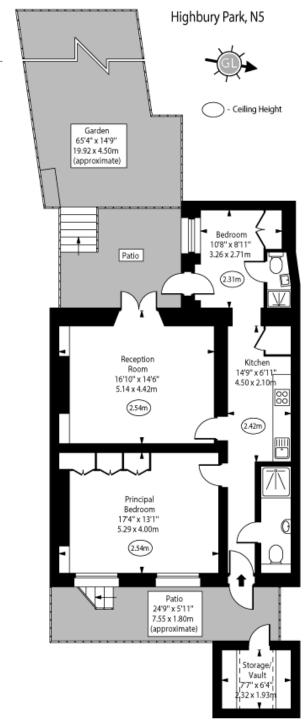

Lower Ground Floor

Approx Gross Internal Area 812 Sq Ft - 75.43 Sq M

(Excluding Storage/ Vault)

For Illustration Purposes Only - Not To Scale www.goldlens.co.uk Ref. No. 025635R