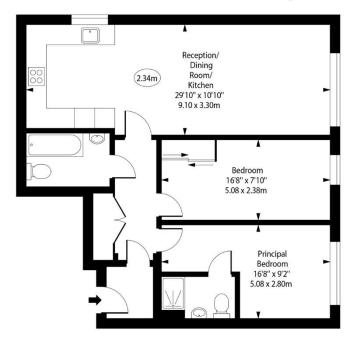

### Mildmay Avenue, Islington, N1

Second Floor

Approx Gross Internal Area 770 Sq Ft - 71.53 Sq M

For Illustration Purposes Only - Not To Scale www.goldlens.co.uk Ref. No. 025566IG