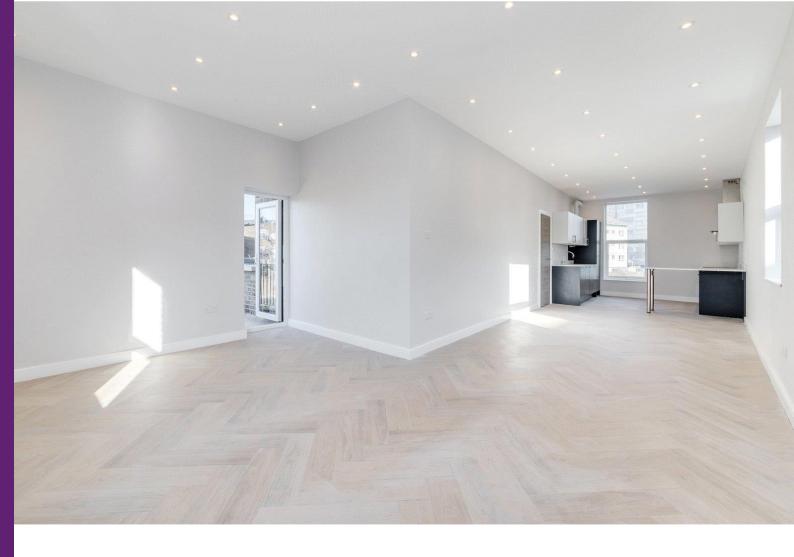

## Hornsey Road

Holloway, N7

Asking Price £600,000

An impressive two double bedroom, two bathroom apartment, set on the first floor of an imposing end of terrace Victorian building, benefitting from a circa 37'8ft kitchen/reception space and a balcony.

## Holloway, N7

- Two double bedrooms
- Two bathrooms
- Exceptional reception space
- Balcony
- End of terrace
- Perfectly placed for access to Holloway Road & Highbury Corner

An impressive two double bedroom, two bathroom apartment, set on the first floor of an imposing end of terrace Victorian building, benefitting from a circa 37'8ft kitchen/reception space and a balcony. Accommodation is considered and bathed in natural light comprising; two double bedrooms, one of which features an en-suite shower room, bathroom suite, and a jaw dropping and oversized kitchen/dining/reception space, benefitting from a triple aspect, complete with access to a balcony. Transport links are varied with Holloway Road Underground (Piccadilly Line through to the West End) and Highbury and Islington Station (Victoria Line and London Overground) within easy reach. Nearby Drayton Park Station also provides fast trains to Old Street and Moorgate. There are many local amenities within easy reach including Waitrose and Marks & Spencer. Upper Street's many shops and bars are nearby, as is Highbury Fields, the largest open green space in the borough.