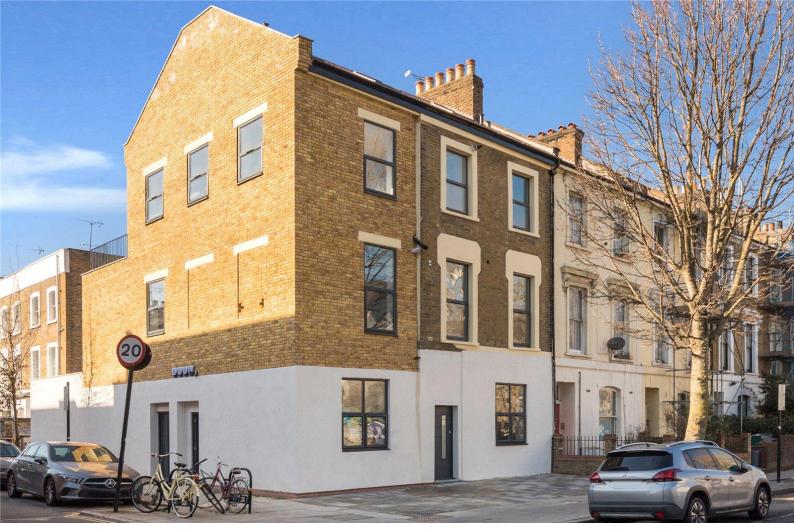

## Hornsey Road

Holloway, N7

Asking Price £600,000

An impressive two double bedroom, two bathroom apartment, set on the first floor of an imposing end of terrace Victorian building, benefitting from a circa 37'8ft kitchen/reception space and a balcony.

## Holloway, N7

- Two double bedrooms
- Two bathrooms
- Exceptional reception space
- Balcony
- End of terrace
- Perfectly placed for access to Holloway Road & Highbury Corner

An impressive two double bedroom, two bathroom apartment, set on the first floor of an imposing end of terrace Victorian building, benefitting from a circa 37'8ft kitchen/reception space and a balcony. Accommodation is considered and bathed in natural light comprising; two double bedrooms, one of which features an en-suite shower room, bathroom suite, and a jaw dropping and oversized kitchen/dining/reception space, benefitting from a triple aspect, complete with access to a balcony. Transport links are varied with Holloway Road Underground (Piccadilly Line through to the West End) and Highbury and Islington Station (Victoria Line and London Overground) within easy reach. Nearby Drayton Park Station also provides fast trains to Old Street and Moorgate. There are many local amenities within easy reach including Waitrose and Marks & Spencer. Upper Street's many shops and bars are nearby, as is Highbury Fields, the largest open green space in the borough.