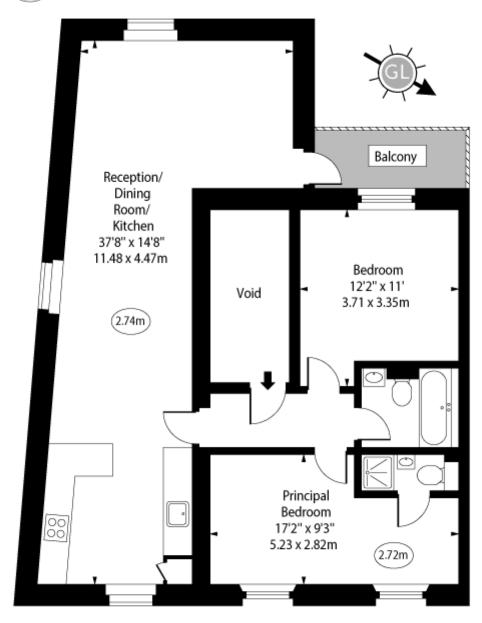

### Ceiling Height

First Floor

Approx Gross Internal Area 810 Sq Ft - 75.25 Sq M (Excluding Void)

For Illustration Purposes Only - Not To Scale www.goldlens.co.uk Ref. No. 019732K