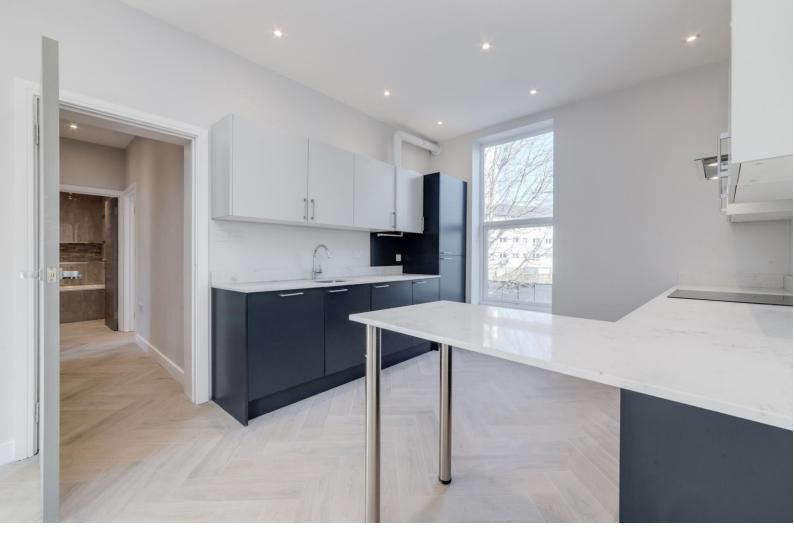

## Holloway, N7

- Two double bedrooms
- Two bathrooms
- Exceptional reception space
- Balcony
- End of terrace
- Perfectly placed for access to Holloway Road & Highbury Corner

An impressive two double bedroom, two bathroom apartment, set on the first floor of an imposing end of terrace Victorian building, benefitting from a circa 37'8ft kitchen/reception space and a balcony. Accommodation is considered and bathed in natural light comprising; two double bedrooms, one of which features an en-suite shower room, bathroom suite, and a jaw dropping and oversized kitchen/dining/reception space, benefitting from a triple aspect, complete with access to a balcony. Transport links are varied with Holloway Road Underground (Piccadilly Line through to the West End) and Highbury and Islington Station (Victoria Line and London Overground) within easy reach. Nearby Drayton Park Station also provides fast trains to Old Street and Moorgate. There are many local amenities within easy reach including Waitrose and Marks & Spencer. Upper Street's many shops and bars are nearby, as is Highbury Fields, the largest open green space in the borough.