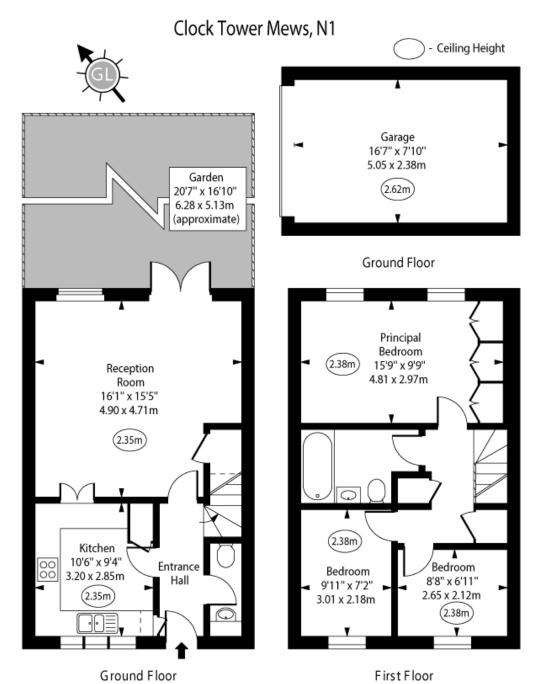

## Chestertons Islington Sales

327-329 Upper Street
Islington
London
N1 2XQ
islington@chestertons.co.uk
020 7359 9777
chestertons.co.uk

Approx Gross Internal Area 840 Sq Ft - 78.04 Sq M

(Excluding Garage)

Garage Area 130 Sq Ft - 12.08 Sq M

For Illustration Purposes Only - Not To Scale www.goldlens.co.uk Ref. No. 025005R