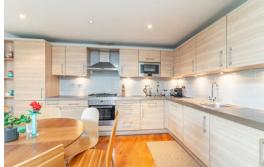

### Clerkenwell, EC1M

- 2 double bedrooms
- 2 bathrooms
- Balcony
- Secure development
- Moments from transport links

A bright and spacious 2 double bedroom, 2 bathroom apartment located on the second floor of a sought after development in the heart of Clerkenwell. The property is well-proportioned comprising; two double bedroom both benefiting from a good amount of built-in wardrobe space with the master bedroom leading on to an en-suite shower room; the open-plan kitchen living room is spacious with a balcony overlooking the courtyard, the kitchen is modern with plenty of cupboard and worktop space; the bathroom comprises a bath with overhead shower. Clerkenwell Road is moments from both Barbican & Farringdon Underground stations (Circle, Metropolitan and Hammersmith & City lines) with Farringdon offering train services to Gatwick, as well as services to Heathrow when Crossrail is anticipated to arrive. Fashionable Clerkenwell is home to many of the City's best bars, restaurants and nightlife, all of which are within easy reach of the apartment, which is a short walk into the Square Mile.