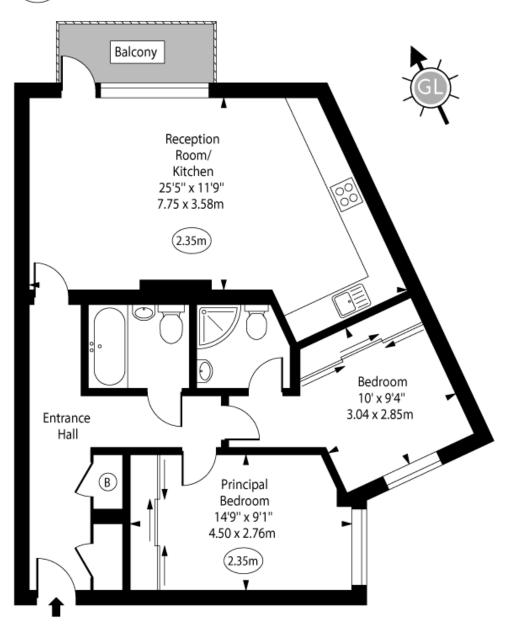

#### Clerkenwell Road, EC1M

Second Floor

Approx Gross Internal Area

786 Sq Ft - 73.02 Sq M

For Illustration Purposes Only - Not To Scale www.goldlens.co.uk Ref. No. 025439J