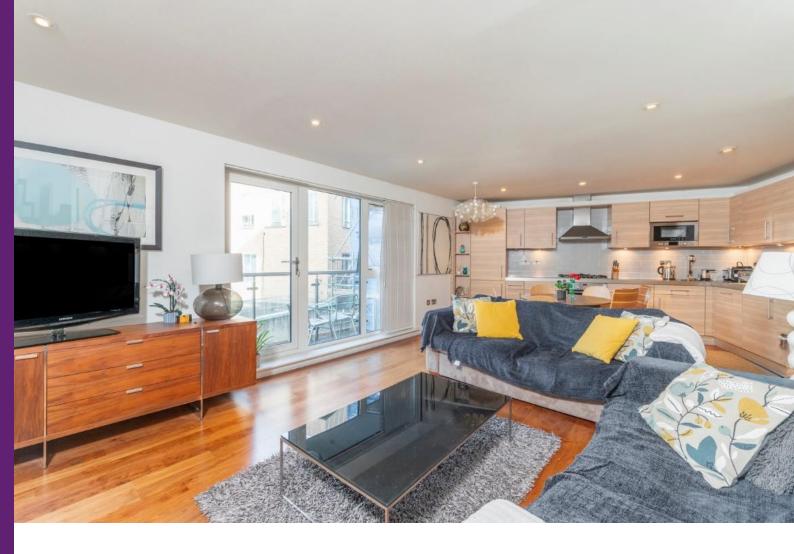

### Clerkenwell, EC1M

- 2 double bedrooms
- 2 bathrooms
- Balcony
- Secure development
- Moments from transport links

A bright and spacious 2 double bedroom, 2 bathroom apartment located on the second floor of a sought after development in the heart of Clerkenwell. The property is well-proportioned comprising; two double bedroom both benefiting from a good amount of built-in wardrobe space with the master bedroom leading on to an en-suite shower room; the open-plan kitchen living room is spacious with a balcony overlooking the courtyard, the kitchen is modern with plenty of cupboard and worktop space; the bathroom comprises a bath with overhead shower. Clerkenwell Road is moments from both Barbican & Farringdon Underground stations (Circle, Metropolitan and Hammersmith & City lines) with Farringdon offering train services to Gatwick, as well as services to Heathrow when Crossrail is anticipated to arrive. Fashionable Clerkenwell is home to many of the City's best bars, restaurants and nightlife, all of which are within easy reach of the apartment, which is a short walk into the Square Mile.