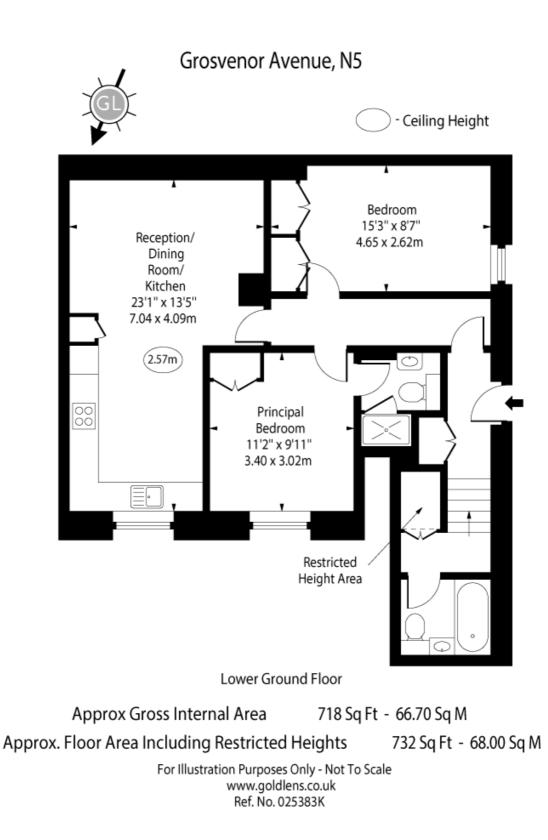

A stunning newly refurbished 2 double bedroom, 2 bathroom apartment benefitting from its own private entrance and a large communal rear garden, with accommodation arranged across the lower ground floor of this beautiful converted semi-detached Victorian villa. Accommodation comprises L-shaped open-plan kitchen/ reception room with ample space for a dining table, principal bedroom with built-in wardrobe and en-suite shower room, double second bedroom also with built-in wardrobes and a rather charming main bathroom. To the rear is a generously sized communal garden, ideal for entertaining on those lovely summer evenings and a wonderful tranquil setting. The property is well placed for so much of what the area has to offer, with the extensive amenities, restaurants and trendy bars found at Upper Street to the South, Dalston and Kingsland Road to the East, Stoke Newington to the North and Newington Green around the corner, with the delightful greenery of Clissold Park just a short stroll away. Transport can be found at Highbury & Islington, Dalston Kingsland, Dalston Junction, Canonbury Station (London Overground) and Stoke Newington station (trains to Liverpool Street), with a number of bus routes running on Green Lanes and Newington Green Road.