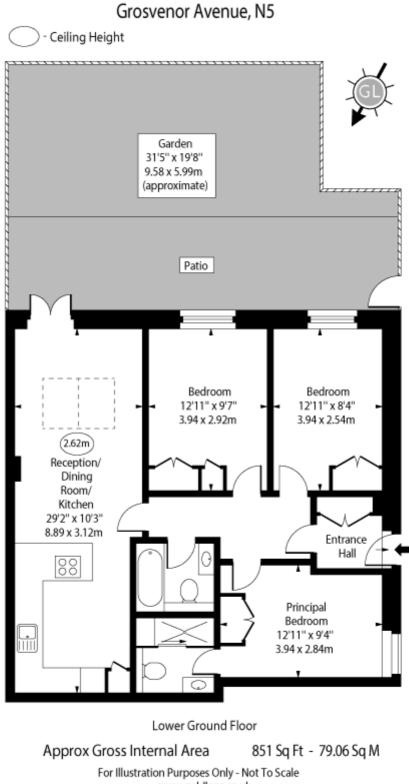

## **Grosvenor Avenue** Highbury, N5

Asking Price £930,000

A stunning newly refurbished 3 double bedroom, 2 bathroom garden apartment benefitting from its own private entrance and sole use of a 31ft X 19ft private rear garden.

A stunning newly refurbished 3 double bedroom garden apartment benefitting from its own private entrance and sole use of a 31ft X 19ft private rear garden, with accommodation arranged across the lower ground floor of this beautiful converted semi-detached Victorian villa. Accommodation comprises spacious open-plan kitchen/ reception room with double doors opening to the wonderful private rear garden, principal bedroom with built-in wardrobe and en-suite shower room, 2 further double bedrooms both with built-in wardrobes and a main bathroom. To the rear is a generously sized private garden, ideal for entertaining on those lovely summer evenings and a wonderful tranquil setting, there is also use of the large communal garden which sits behind. The property is well placed for so much of what the area has to offer, with the extensive amenities, restaurants and trendy bars found at Upper Street to the South, Dalston and Kingsland Road to the East, Stoke Newington to the North and Newington Green around the corner, with the delightful greenery of Clissold Park just a short stroll away. Transport can be found at Highbury & Islington, Dalston Kingsland, Dalston Junction, Canonbury Station (London Overground) and Stoke Newington station (trains to Liverpool Street), with a number of bus routes running on Green Lanes and Newington Green Road.