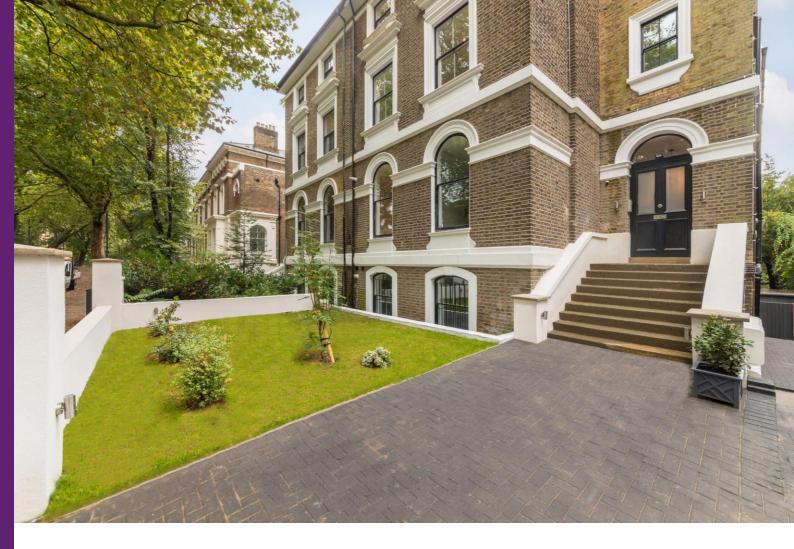

## **Grosvenor Avenue** Highbury, N5

Asking Price £930,000

A stunning newly refurbished 3 double bedroom, 2 bathroom garden apartment benefitting from its own private entrance and sole use of a 31ft X 19ft private rear garden.

A stunning newly refurbished 3 double bedroom garden apartment benefitting from its own private entrance and sole use of a 31ft X 19ft private rear garden, with accommodation arranged across the lower ground floor of this beautiful converted semi-detached Victorian villa. Accommodation comprises spacious open-plan kitchen/ reception room with double doors opening to the wonderful private rear garden, principal bedroom with built-in wardrobe and en-suite shower room, 2 further double bedrooms both with built-in wardrobes and a main bathroom. To the rear is a generously sized private garden, ideal for entertaining on those lovely summer evenings and a wonderful tranquil setting, there is also use of the large communal garden which sits behind. The property is well placed for so much of what the area has to offer, with the extensive amenities, restaurants and trendy bars found at Upper Street to the South, Dalston and Kingsland Road to the East, Stoke Newington to the North and Newington Green around the corner, with the delightful greenery of Clissold Park just a short stroll away. Transport can be found at Highbury & Islington, Dalston Kingsland, Dalston Junction, Canonbury Station (London Overground) and Stoke Newington station (trains to Liverpool Street), with a number of bus routes running on Green Lanes and Newington Green Road.