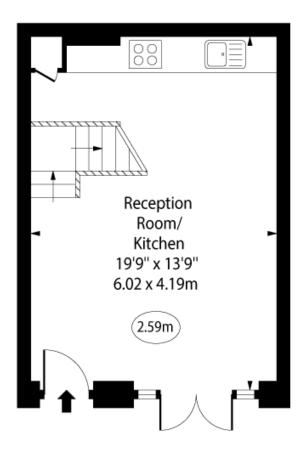

#### Pendulum Mews, Birkbeck Road, E8

Ground Floor

First Floor

Approx Gross Internal Area

540 Sq Ft - 50.17 Sq M

For Illustration Purposes Only - Not To Scale www.goldlens.co.uk Ref. No. 025393.1K