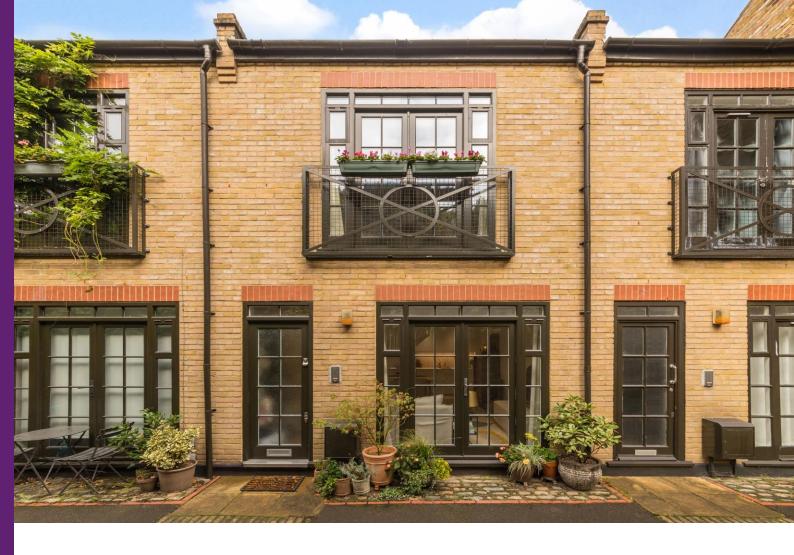

## **Pendulum Mews**

Birkbeck Road, E8

Offers in excess of £500,000

A stunning rare to market one bedroom mews cottage set within the Time Square development off Colvestone Crescent only moments from the bars and restaurants of Kingsland Road.

### Birkbeck Road, E8

- One bedroom mews cottage
- Impeccably presented
- Quiet gated cobbled mews
- Moments from Kingsland Road

A stunning rare to market one bedroom mews cottage set within the Time Square development off Colvestone Crescent only moments from the bars and restaurants of Kingsland Road. Tastefully decorated, the property comprises; open-plan kitchen living room on the ground floor with a fully fitted modern kitchen and large doors opening up to the mews; upstairs the large bedroom benefits from a vaulted ceiling with exposed beams, walk-in wardrobe and a Juliet balcony. The bathroom is contemporary with marble tiled flooring and luxury bath and fittings. Additional benefits include: private parking, bike storage and an on-site gym. Pendulum Mews is a quiet private mews located through a gated entrance off Birbeck Road. The property is perfectly positioned in the heart of Dalston with residents being able to enjoy the plethora of amenities the high street has to offer. The east London hotspots of London Fields, Stoke Newington and Shoreditch are all close by whilst Upper Street is a short walk away. The amenities, shops, bars and restaurants of Kingsland road are easily accessibly. Both Dalston Junction and Dalston Kingsland stations are within striking distance of the property and offer swift access into Shoreditch and Islington. There are numerous and frequent bus routes directly into the City and West End. This is a fantastic opportunity to acquire a spacious and well thought out one bedroom mews cottage.