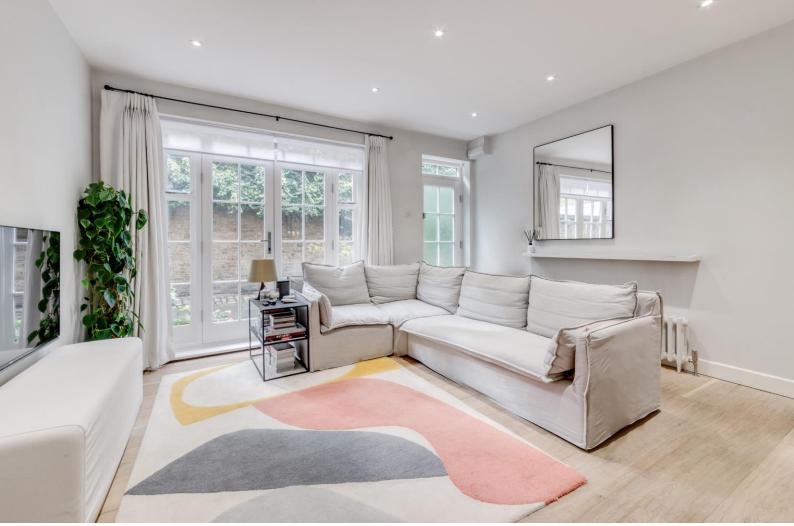

### Birkbeck Road, E8

- One bedroom mews cottage
- Impeccably presented
- Quiet gated cobbled mews
- Moments from Kingsland Road

A stunning rare to market one bedroom mews cottage set within the Time Square development off Colvestone Crescent only moments from the bars and restaurants of Kingsland Road. Tastefully decorated, the property comprises; open-plan kitchen living room on the ground floor with a fully fitted modern kitchen and large doors opening up to the mews; upstairs the large bedroom benefits from a vaulted ceiling with exposed beams, walk-in wardrobe and a Juliet balcony. The bathroom is contemporary with marble tiled flooring and luxury bath and fittings. Additional benefits include: private parking, bike storage and an on-site gym. Pendulum Mews is a quiet private mews located through a gated entrance off Birbeck Road. The property is perfectly positioned in the heart of Dalston with residents being able to enjoy the plethora of amenities the high street has to offer. The east London hotspots of London Fields, Stoke Newington and Shoreditch are all close by whilst Upper Street is a short walk away. The amenities, shops, bars and restaurants of Kingsland road are easily accessibly. Both Dalston Junction and Dalston Kingsland stations are within striking distance of the property and offer swift access into Shoreditch and Islington. There are numerous and frequent bus routes directly into the City and West End. This is a fantastic opportunity to acquire a spacious and well thought out one bedroom mews cottage.