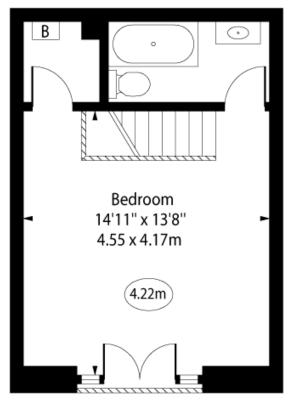

#### Pendulum Mews, Birkbeck Road, E8

Ground Floor

First Floor

Approx Gross Internal Area

540 Sq Ft - 50.17 Sq M

For Illustration Purposes Only - Not To Scale www.goldlens.co.uk Ref. No. 025393.1K