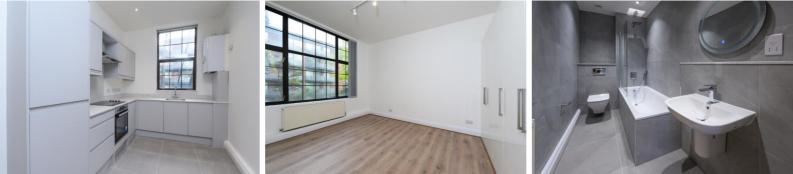

A spacious 3 double bedroom lateral loft/warehouse apartment set on the 1st floor of this converted fashion factory occupying a prominent corner position only moments from Old Street, Hoxton, Shoreditch & Angel. Accommodation comprises an impressive 33ft X 18ft open plan kitchen/reception room with a wonderful large window and exposed brick to 1 wall, 3 well-proportioned double bedroom and a fully fitted bathroom suite. Of particular note and attraction is the array of original factory features including exposed brickwork, high ceilings and expansive windows that flood the space with natural light. The property is ideally located for access to the financial hub of the City, the technology centre of Old Street (Silicon Roundabout) which has stimulated significant growth and investment over recent years. The nightlife, bars restaurants, boutique shops and galleries of Hoxton, Shoreditch and Clerkenwell are all close by, giving a vast array of choice within a small geographical area. Old Street (Northern Line & National Rail) is the closest Underground station. Shepherdess Walk is supremely well located for the walks along the canal to Angel, to the West and London Fields to the East. Hoxton, Old Street and Shoreditch, with an array of vibrant bars, restaurants, galleries and boutique shops, are within easy reach. It may be of interest to note that the immediate vicinity is benefitting from the progressive regeneration with significant development & investment along City Road and around Old Street. Transport can be found at Old Street (Northern Line) and Angel Underground (Northern Line) both with trains to Moorgate and Bank, along with the transport hub that is Kings Cross/ St Pancras International.