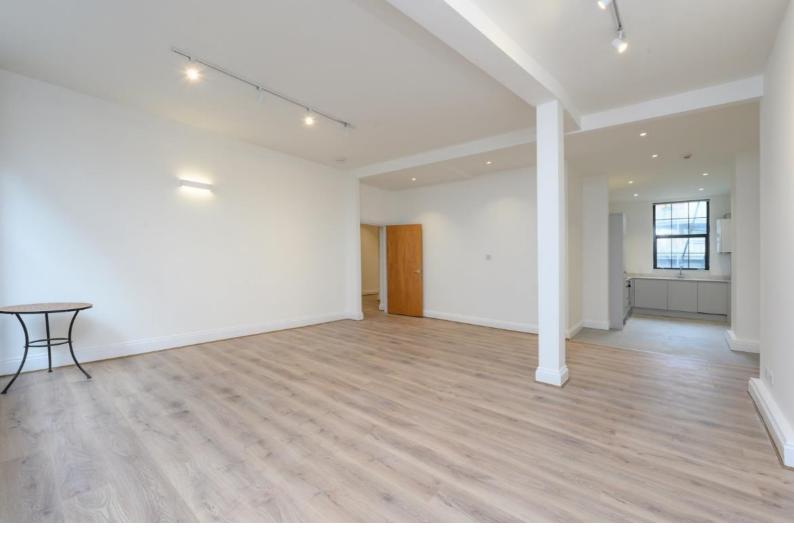

A spacious 3 double bedroom lateral loft/warehouse apartment set on the 1st floor of this converted fashion factory occupying a prominent corner position only moments from Old Street, Hoxton, Shoreditch & Angel. Accommodation comprises an impressive 33ft X 18ft open plan kitchen/reception room with a wonderful large window and exposed brick to 1 wall, 3 well-proportioned double bedroom and a fully fitted bathroom suite. Of particular note and attraction is the array of original factory features including exposed brickwork, high ceilings and expansive windows that flood the space with natural light. The property is ideally located for access to the financial hub of the City, the technology centre of Old Street (Silicon Roundabout) which has stimulated significant growth and investment over recent years. The nightlife, bars restaurants, boutique shops and galleries of Hoxton, Shoreditch and Clerkenwell are all close by, giving a vast array of choice within a small geographical area. Old Street (Northern Line & National Rail) is the closest Underground station. Shepherdess Walk is supremely well located for the walks along the canal to Angel, to the West and London Fields to the East. Hoxton, Old Street and Shoreditch, with an array of vibrant bars, restaurants, galleries and boutique shops, are within easy reach. It may be of interest to note that the immediate vicinity is benefitting from the progressive regeneration with significant development & investment along City Road and around Old Street. Transport can be found at Old Street (Northern Line) and Angel Underground (Northern Line) both with trains to Moorgate and Bank, along with the transport hub that is Kings Cross/ St Pancras International.