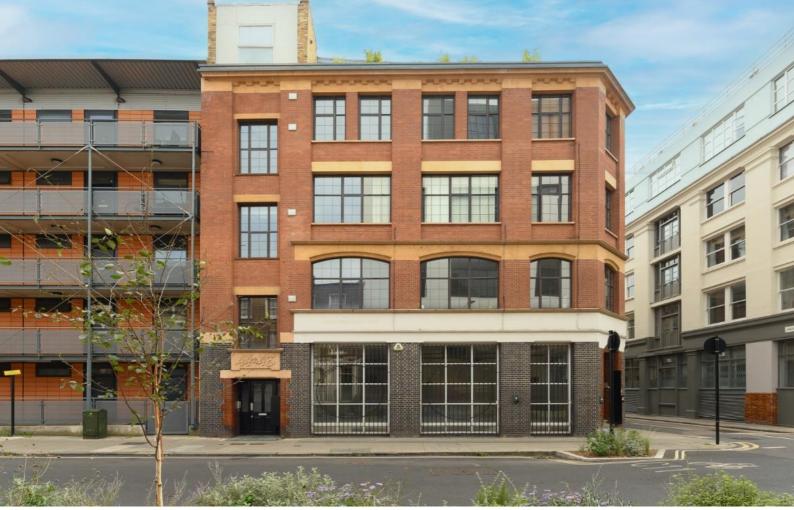

A spacious 3 double bedroom lateral loft/warehouse apartment set on the 1st floor of this converted fashion factory occupying a prominent corner position only moments from Old Street, Hoxton, Shoreditch & Angel. Accommodation comprises an impressive 33ft X 18ft open plan kitchen/reception room with a wonderful large window and exposed brick to 1 wall, 3 well-proportioned double bedroom and a fully fitted bathroom suite. Of particular note and attraction is the array of original factory features including exposed brickwork, high ceilings and expansive windows that flood the space with natural light. The property is ideally located for access to the financial hub of the City, the technology centre of Old Street (Silicon Roundabout) which has stimulated significant growth and investment over recent years. The nightlife, bars restaurants, boutique shops and galleries of Hoxton, Shoreditch and Clerkenwell are all close by, giving a vast array of choice within a small geographical area. Old Street (Northern Line & National Rail) is the closest Underground station. Shepherdess Walk is supremely well located for the walks along the canal to Angel, to the West and London Fields to the East. Hoxton, Old Street and Shoreditch, with an array of vibrant bars, restaurants, galleries and boutique shops, are within easy reach. It may be of interest to note that the immediate vicinity is benefitting from the progressive regeneration with significant development & investment along City Road and around Old Street. Transport can be found at Old Street (Northern Line) and Angel Underground (Northern Line) both with trains to Moorgate and Bank, along with the transport hub that is Kings Cross/ St Pancras International.