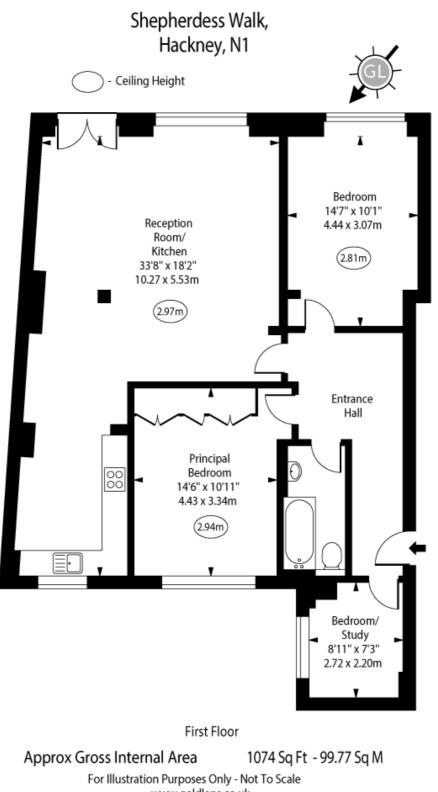

A spacious 3 double bedroom lateral loft/warehouse apartment set on the 1st floor of this converted fashion factory occupying a prominent corner position only moments from Old Street, Hoxton, Shoreditch & Angel. Accommodation comprises an impressive 33ft X 18ft open plan kitchen/reception room with a wonderful large window and exposed brick to 1 wall, 3 well-proportioned double bedroom and a fully fitted bathroom suite. Of particular note and attraction is the array of original factory features including exposed brickwork, high ceilings and expansive windows that flood the space with natural light. The property is ideally located for access to the financial hub of the City, the technology centre of Old Street (Silicon Roundabout) which has stimulated significant growth and investment over recent years. The nightlife, bars restaurants, boutique shops and galleries of Hoxton, Shoreditch and Clerkenwell are all close by, giving a vast array of choice within a small geographical area. Old Street (Northern Line & National Rail) is the closest Underground station. Shepherdess Walk is supremely well located for the walks along the canal to Angel, to the West and London Fields to the East. Hoxton, Old Street and Shoreditch, with an array of vibrant bars, restaurants, galleries and boutique shops, are within easy reach. It may be of interest to note that the immediate vicinity is benefitting from the progressive regeneration with significant development & investment along City Road and around Old Street. Transport can be found at Old Street (Northern Line) and Angel Underground (Northern Line) both with trains to Moorgate and Bank, along with the transport hub that is Kings Cross/ St Pancras International.