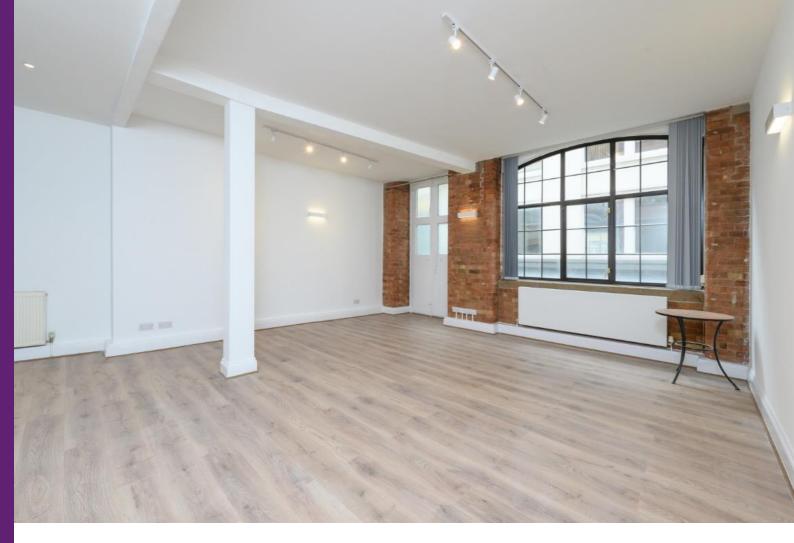

## Shepherdess Walk

Hackney, N1

Offers In Excess Of £900,000

A spacious 3 double bedroom lateral loft/warehouse apartment set on the 1st floor of this converted fashion factory occupying a prominent corner position only moments from Old Street, Hoxton, Shoreditch & Angel.

A spacious 3 double bedroom lateral loft/warehouse apartment set on the 1st floor of this converted fashion factory occupying a prominent corner position only moments from Old Street, Hoxton, Shoreditch & Angel. Accommodation comprises an impressive 33ft X 18ft open plan kitchen/reception room with a wonderful large window and exposed brick to 1 wall, 3 well-proportioned double bedroom and a fully fitted bathroom suite. Of particular note and attraction is the array of original factory features including exposed brickwork, high ceilings and expansive windows that flood the space with natural light. The property is ideally located for access to the financial hub of the City, the technology centre of Old Street (Silicon Roundabout) which has stimulated significant growth and investment over recent years. The nightlife, bars restaurants, boutique shops and galleries of Hoxton, Shoreditch and Clerkenwell are all close by, giving a vast array of choice within a small geographical area. Old Street (Northern Line & National Rail) is the closest Underground station. Shepherdess Walk is supremely well located for the walks along the canal to Angel, to the West and London Fields to the East. Hoxton, Old Street and Shoreditch, with an array of vibrant bars, restaurants, galleries and boutique shops, are within easy reach. It may be of interest to note that the immediate vicinity is benefitting from the progressive regeneration with significant development & investment along City Road and around Old Street. Transport can be found at Old Street (Northern Line) and Angel Underground (Northern Line) both with trains to Moorgate and Bank, along with the transport hub that is Kings Cross/ St Pancras International.