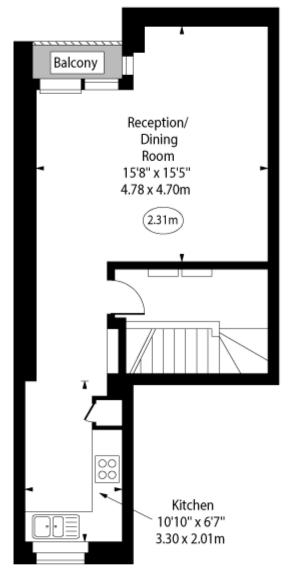

## The Wallpaper Apartments, Offord Road, Islington, N1

Ground Floor

First Floor

Approx Gross Internal Area

910 Sq Ft - 84.54 Sq M

For Illustration Purposes Only - Not To Scale www.goldlens.co.uk Ref. No. 023498E