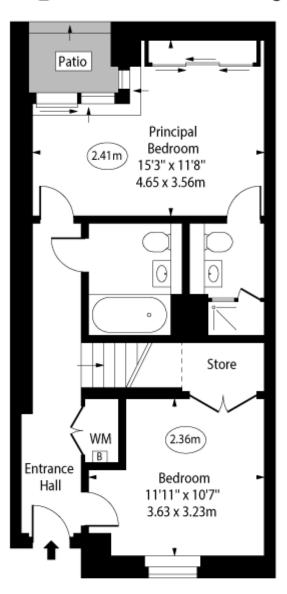

## The Wallpaper Apartments, Offord Road, Islington, N1

Ground Floor

First Floor

Approx Gross Internal Area

910 Sq Ft - 84.54 Sq M

For Illustration Purposes Only - Not To Scale www.goldlens.co.uk Ref. No. 023498E