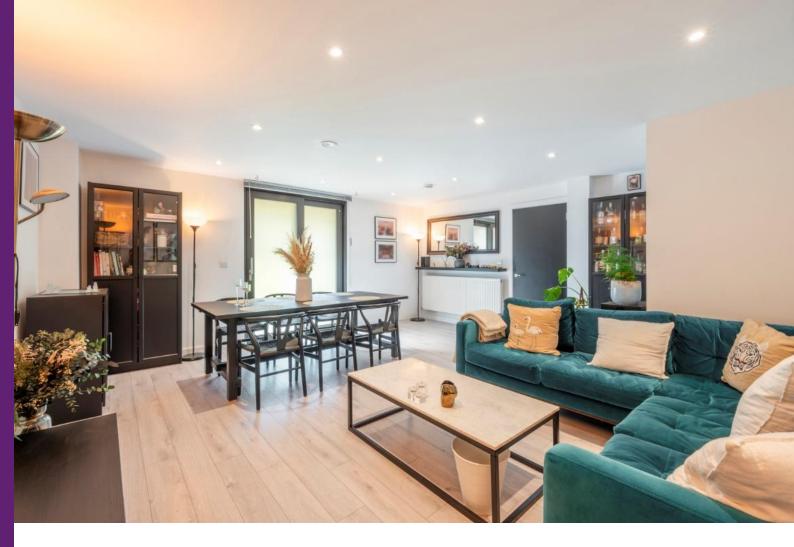

## Dalston Lane Hackney, E8

- 4 double bedrooms
- 2 bathrooms and additional WC
- Balcony
- Located behind Dalston Lane
- Private entrance
- Close to transport links

A stunning 4 double bedroom maisonette boasting 1364 sq st and benefitting from a private entrance, balcony and terrace whilst being within close proximity to the amenities of Kingsland Road. Accessed from a quiet mews road, set behind Dalston Lane, the property is well-presented comprising of a spacious living/dining space on the ground floor and a high-specification modern kitchen opening to a utility space; additionally the downstairs benefits from a spacious WC. Upstairs are the four double bedrooms, with the master benefiting from a contemporary en-suite shower room and with all the bedrooms have direct access on to the full-width balcony. Brilliantly positioned in the heart of Hackney, an area full of interesting places to eat and drink, including the authentic Ridley Road market, roof top bars, brasseries and even an independent cinema. Also within walking distance to London Fields. For transport links Dalston Junction and Dalston Kingsland Overground stations are only moments away, taking you into Shoreditch and central London in minutes, with a vast array of buses which are available on Kingsland Road taking you into the City.