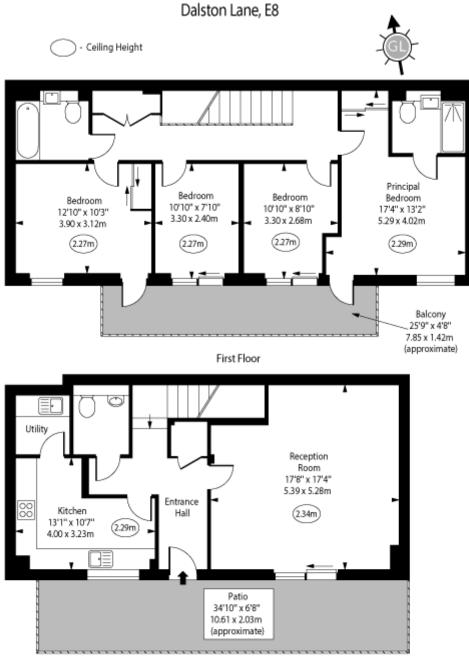

## Dalston Lane Hackney, E8

- 4 double bedrooms
- 2 bathrooms and additional WC
- Balcony
- Located behind Dalston Lane
- Private entrance
- Close to transport links

A stunning 4 double bedroom maisonette boasting 1364 sq st and benefitting from a private entrance, balcony and terrace whilst being within close proximity to the amenities of Kingsland Road. Accessed from a quiet mews road, set behind Dalston Lane, the property is well-presented comprising of a spacious living/dining space on the ground floor and a high-specification modern kitchen opening to a utility space; additionally the downstairs benefits from a spacious WC. Upstairs are the four double bedrooms, with the master benefiting from a contemporary en-suite shower room and with all the bedrooms have direct access on to the full-width balcony. Brilliantly positioned in the heart of Hackney, an area full of interesting places to eat and drink, including the authentic Ridley Road market, roof top bars, brasseries and even an independent cinema. Also within walking distance to London Fields. For transport links Dalston Junction and Dalston Kingsland Overground stations are only moments away, taking you into Shoreditch and central London in minutes, with a vast array of buses which are available on Kingsland Road taking you into the City.

## Chestertons Islington Sales

327-329 Upper Street Islington London N1 2XQ islington@chestertons.co.uk 020 7359 9777 chestertons.co.uk

Ground Floor

Approx Gross Internal Area

1364 Sq Ft - 126.72 Sq M

For Illustration Purposes Only - Not To Scale www.goldlens.co.uk Ref. No. 025037R