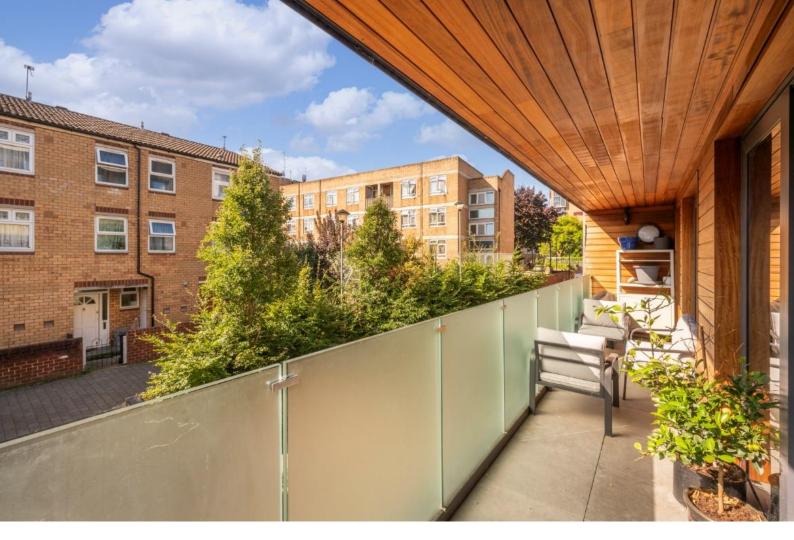

## Dalston Lane Hackney, E8

- 4 double bedrooms
- 2 bathrooms and additional WC
- Balcony
- Located behind Dalston Lane
- Private entrance
- Close to transport links

A stunning 4 double bedroom maisonette boasting 1364 sq st and benefitting from a private entrance, balcony and terrace whilst being within close proximity to the amenities of Kingsland Road. Accessed from a quiet mews road, set behind Dalston Lane, the property is well-presented comprising of a spacious living/dining space on the ground floor and a high-specification modern kitchen opening to a utility space; additionally the downstairs benefits from a spacious WC. Upstairs are the four double bedrooms, with the master benefiting from a contemporary en-suite shower room and with all the bedrooms have direct access on to the full-width balcony. Brilliantly positioned in the heart of Hackney, an area full of interesting places to eat and drink, including the authentic Ridley Road market, roof top bars, brasseries and even an independent cinema. Also within walking distance to London Fields. For transport links Dalston Junction and Dalston Kingsland Overground stations are only moments away, taking you into Shoreditch and central London in minutes, with a vast array of buses which are available on Kingsland Road taking you into the City.