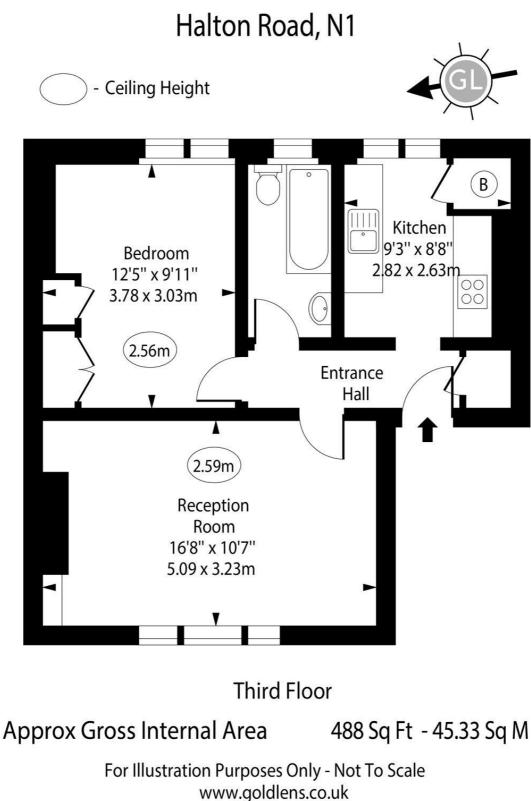

## Islington, N1

- 1 double bedroom top floor flat
- Spacious reception room and separate kitchen
- Red brick mansion building
- Amazing central position
- Superb access to Upper Street & Essex Road

A stunning 1 double bedroom flat set on the third (top) floor of this elegant red-brick Victorian mansion building, located right in the heart of Islington and within the Cross Street conservation area. Accommodation comprises 1 double bedroom with built-in cupboard, bathroom with a window, good size reception room and separate kitchen. Nestled neatly between Upper Street and Essex Road, the property affords superb access to the wide-ranging amenities that Upper Street has to offer. The greenery and amenities of Highbury Fields are close by, along with the gastronomic delights of Trullo, Prawn On The Lawn, Ottolenghi and Gails. The gastro pubs of the The Pig & Butcher, The Albion and The Drapers Arms are close by. Cross Street is superbly located for access to the transportation hub of Highbury & Islington, offering connections through London via both the Underground (Victoria Line) and the London Overground network. Essex Road station and Angel station both provide good links to the City.