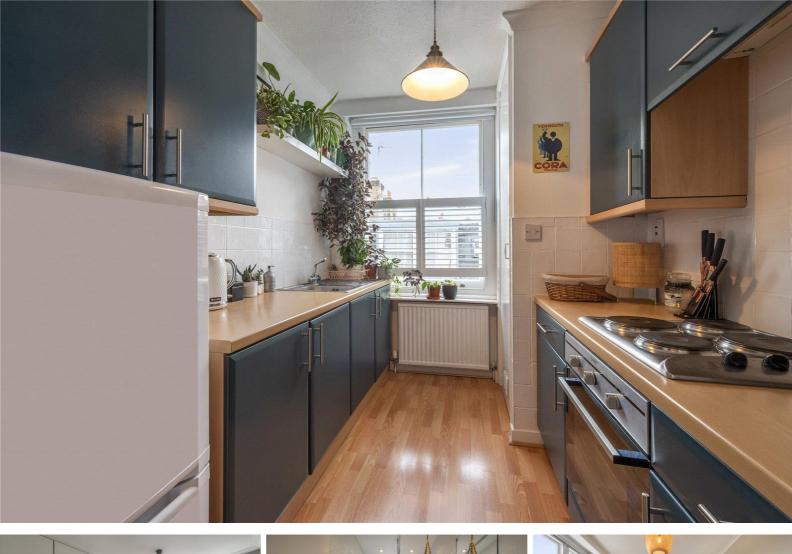

## Islington, N1

- 1 double bedroom top floor flat
- Spacious reception room and separate kitchen
- Red brick mansion building
- Amazing central position
- Superb access to Upper Street & Essex Road

A stunning 1 double bedroom flat set on the third (top) floor of this elegant red-brick Victorian mansion building, located right in the heart of Islington and within the Cross Street conservation area. Accommodation comprises 1 double bedroom with built-in cupboard, bathroom with a window, good size reception room and separate kitchen. Nestled neatly between Upper Street and Essex Road, the property affords superb access to the wide-ranging amenities that Upper Street has to offer. The greenery and amenities of Highbury Fields are close by, along with the gastronomic delights of Trullo, Prawn On The Lawn, Ottolenghi and Gails. The gastro pubs of the The Pig & Butcher, The Albion and The Drapers Arms are close by. Cross Street is superbly located for access to the transportation hub of Highbury & Islington, offering connections through London via both the Underground (Victoria Line) and the London Overground network. Essex Road station and Angel station both provide good links to the City.