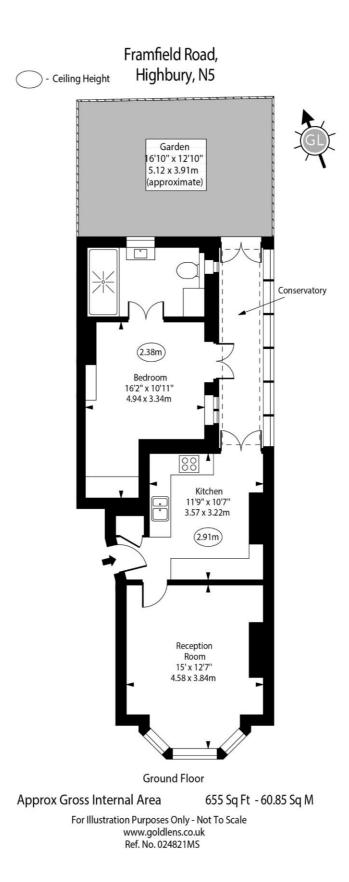

A spacious and beautifully refurbished 1 double bedroom garden flat converted across the ground floor of this imposing bay fronted Victorian mid terraced house, set within this quiet enclave to the West of Highbury Fields. Accommodation comprises beautiful reception room to the front incorporating the bay window, with ornate fireplace and ceiling cornice, separate kitchen, also with fireplace and double doors opening to the conservatory, which in turn provides access out to the private garden. The flat is well served for storage. The bedroom is located to the rear with the shower room accessed off. Situated in the Highbury Fields conservation area, the garden flat offers superb access to the community focal point of the shops at Highbury Barn which includes Godfreys Butchers, La Fromagerie, Da'Mario Italian Delicatessen and a fishmongers, along with the greenery and amenities of Highbury Fields (gym, tennis courts, etc). Transport can be found locally at Highbury & Islington station (National Rail & Victoria Line), Drayton Park station, along with Arsenal Underground (Piccadilly Line), Canonbury Station (London Overground), with a number of bus routes running along Highbury Grove. The delights of Trullo & Prawn On The Lawn, by Highbury Corner, offer superb local dining.