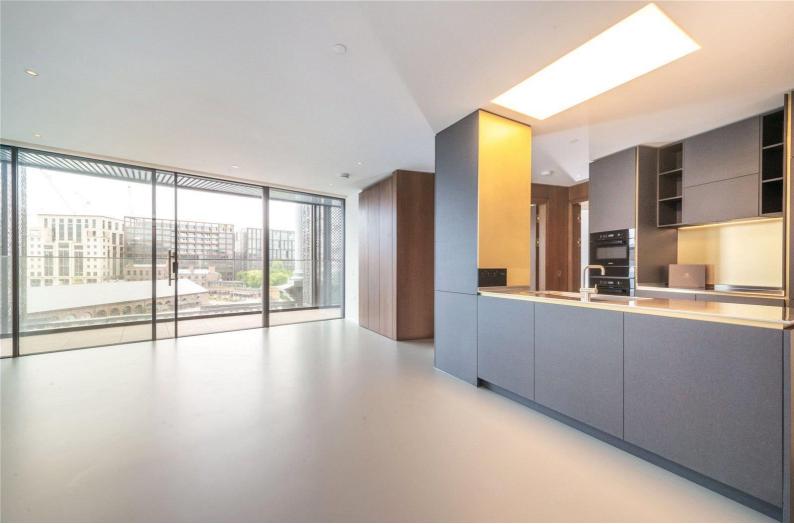

An exquisite two double bedroom apartment nestled within King's Cross at the iconic Grade II listed Gasholders. Offering approximately 940sq ft of living accommodation this apartment has remarkable south facing views across the London skyline, floor-to-ceiling windows, balcony and high specification interiors throughout. Accommodation comprises spacious 25ft X 28ft open-plan kitchen/ reception room with access out to the private South facing balcony, principal bedroom with en-suite bathroom, double second bedroom with built-in wardrobe and also with access on to the balcony and a shower room. Gasholders, London is a an exceptional feat of contemporary design and cutting-edge engineering by renowned architects Wilkinson Eyre, working with Jonathan Tuckey Design on interiors and Dan Pearson Studio on landscaping. A covered central atrium within each cylinder provides access to the apartments and building amenities, which include a business suite, lounge and bookable conference room; an entertainment suite with bar, private dining room, catering facilities and 14-seat screening room; gymnasium with bookable studio; and residents' spa complete with hydro pool, steam room and sauna. 24-hour concierge and porterage services will be available. Gasholders occupies an enviable position providing exceptionally convenient access to the vibrant Coal Drops Yard and Granary Square, offering an array of boutique shops, bars, and restaurants. Transport links are a breeze with the hub that is St. Pancras International (Eurostar) and King's Cross Station nearby, offering access to various transport lines, including Northern, Victoria, Hammersmith & City, Metropolitan, Circle, and Piccadilly.