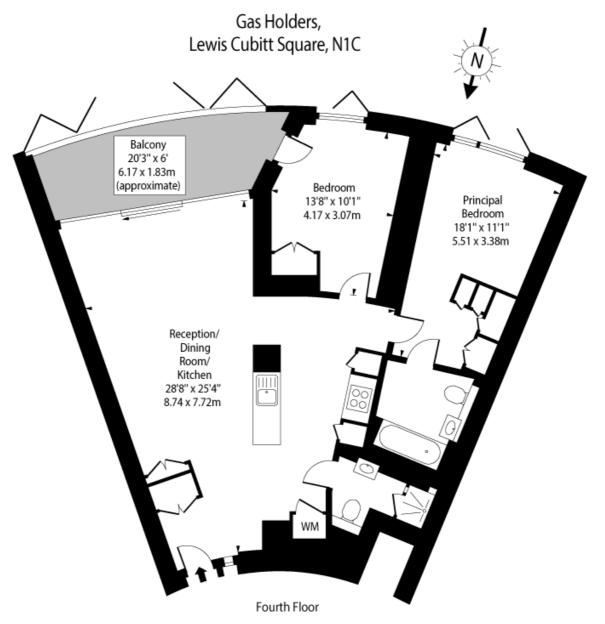

## Chestertons Islington Sales

327-329 Upper Street
Islington
London
N1 2XQ
islington@chestertons.co.uk
020 7359 9777
chestertons.co.uk

Approx Gross Internal Area

940 Sq Ft - 87.33 Sq M

For Illustration Purposes Only - Not To Scale www.goldlens.co.uk Ref. No. 010340M