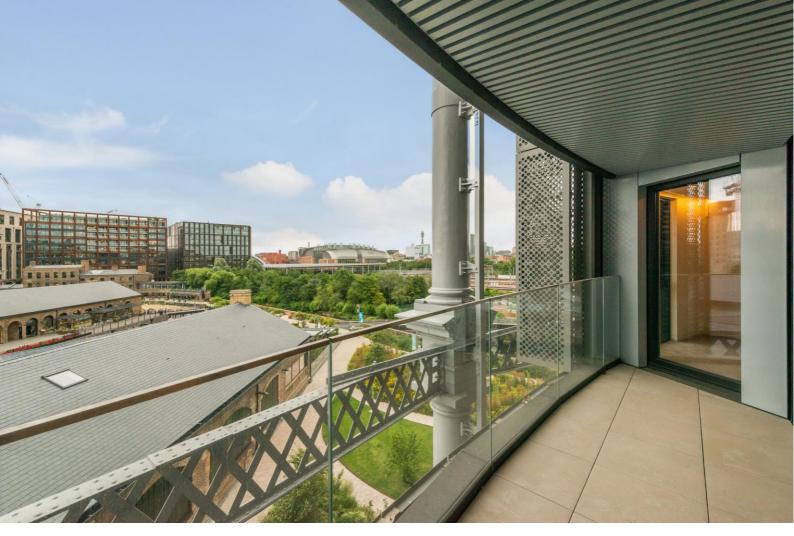

An exquisite two double bedroom apartment nestled within King's Cross at the iconic Grade II listed Gasholders. Offering approximately 940sq ft of living accommodation this apartment has remarkable south facing views across the London skyline, floor-to-ceiling windows, balcony and high specification interiors throughout. Accommodation comprises spacious 25ft X 28ft open-plan kitchen/ reception room with access out to the private South facing balcony, principal bedroom with en-suite bathroom, double second bedroom with built-in wardrobe and also with access on to the balcony and a shower room. Gasholders, London is a an exceptional feat of contemporary design and cutting-edge engineering by renowned architects Wilkinson Eyre, working with Jonathan Tuckey Design on interiors and Dan Pearson Studio on landscaping. A covered central atrium within each cylinder provides access to the apartments and building amenities, which include a business suite, lounge and bookable conference room; an entertainment suite with bar, private dining room, catering facilities and 14-seat screening room; gymnasium with bookable studio; and residents' spa complete with hydro pool, steam room and sauna. 24-hour concierge and porterage services will be available. Gasholders occupies an enviable position providing exceptionally convenient access to the vibrant Coal Drops Yard and Granary Square, offering an array of boutique shops, bars, and restaurants. Transport links are a breeze with the hub that is St. Pancras International (Eurostar) and King's Cross Station nearby, offering access to various transport lines, including Northern, Victoria, Hammersmith & City, Metropolitan, Circle, and Piccadilly.