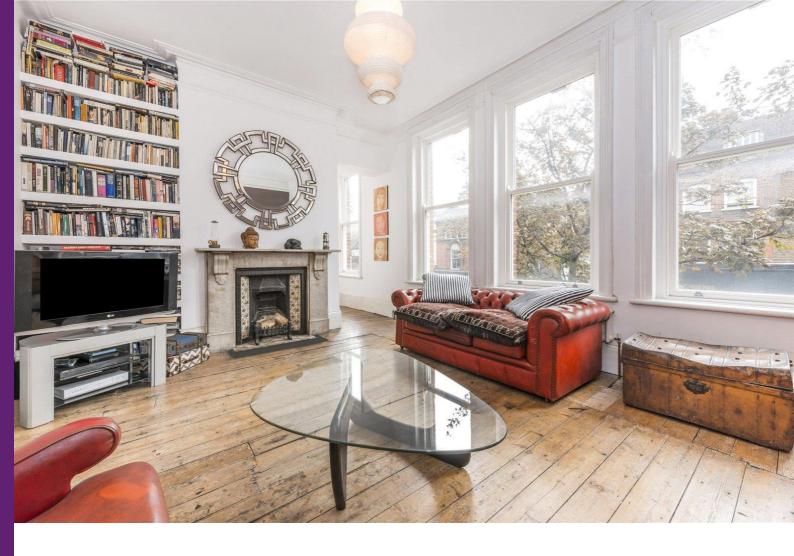

A spacious two double bedroom lateral apartment with accommodation spread across the 1st floor of this charming Victorian building occupying a prominent position on Upper Street. Accommodation comprises a well-proportioned reception room benefitting from superb ceiling height and three large sash windows creating a beautiful volumous feel to the room. The reception flows through to the impressive 16ft X 16ft kitchen/ dining room also with three large sash windows overlooking Upper Street. To the rear can be found the large principal bedroom complete with en-suite bathroom, second double bedroom with a built-in raised sleeping area and en-suite shower room. Also to the rear and accessed via the second bedroom is a vast flat roof, which is demised to the property and has been used as a terrace by the current owner for over 27 years but for which planning permission has never been applied for. The aspect to the rear is both quiet and overlooks a delightful pretty patchwork of private gardens. One of the property's main features is the sheer volume of space, giving a real feeling of grandeur — augmented by wonderful natural light. The property sits within the desired Upper Street conservation area and affords superb proximity to all that Upper Street has to offer, including independent boutiques, restaurants, patisseries, salons, delis, a post office, the most fabulous hardware shop, and the Almeida theatre. The greenery and amenities (including gym, swimming pool and outdoor tennis courts) of Highbury Fields are just a few minutes away, and the gastronomic delights of Trullo and Prawn on the Lawn can be found nearby on St Paul's Road.