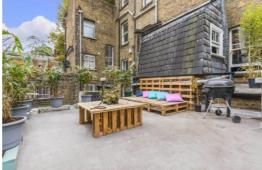

A spacious two double bedroom lateral apartment with accommodation spread across the 1st floor of this charming Victorian building occupying a prominent position on Upper Street. Accommodation comprises a well-proportioned reception room benefitting from superb ceiling height and three large sash windows creating a beautiful volumous feel to the room. The reception flows through to the impressive 16ft X 16ft kitchen/ dining room also with three large sash windows overlooking Upper Street. To the rear can be found the large principal bedroom complete with en-suite bathroom, second double bedroom with a built-in raised sleeping area and en-suite shower room. Also to the rear and accessed via the second bedroom is a vast flat roof, which is demised to the property and has been used as a terrace by the current owner for over 27 years but for which planning permission has never been applied for. The aspect to the rear is both quiet and overlooks a delightful pretty patchwork of private gardens. One of the property's main features is the sheer volume of space, giving a real feeling of grandeur — augmented by wonderful natural light. The property sits within the desired Upper Street conservation area and affords superb proximity to all that Upper Street has to offer, including independent boutiques, restaurants, patisseries, salons, delis, a post office, the most fabulous hardware shop, and the Almeida theatre. The greenery and amenities (including gym, swimming pool and outdoor tennis courts) of Highbury Fields are just a few minutes away, and the gastronomic delights of Trullo and Prawn on the Lawn can be found nearby on St Paul's Road.