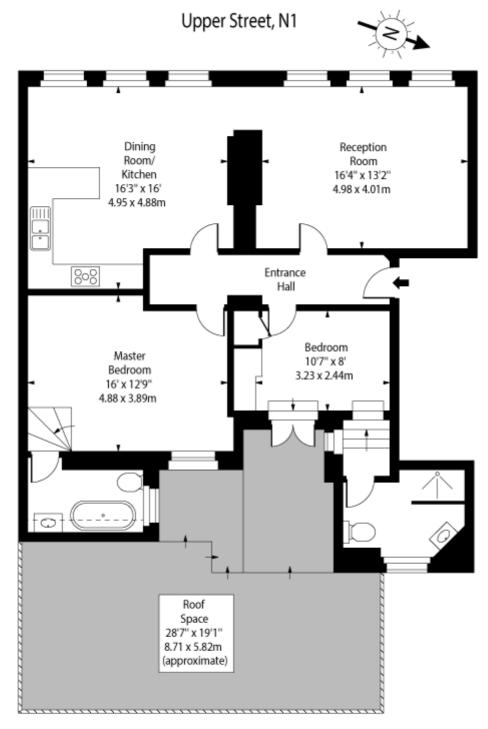

## Chestertons Islington Sales

327-329 Upper Street
Islington
London
N1 2XQ
islington@chestertons.co.uk
020 7359 9777
chestertons.co.uk

First Floor

Approx Gross Internal Area 1038 Sq Ft - 96.43 Sq M
For Illustration Purposes Only - Not To Scale
www.goldlens.co.uk
Ref. No. 004120A