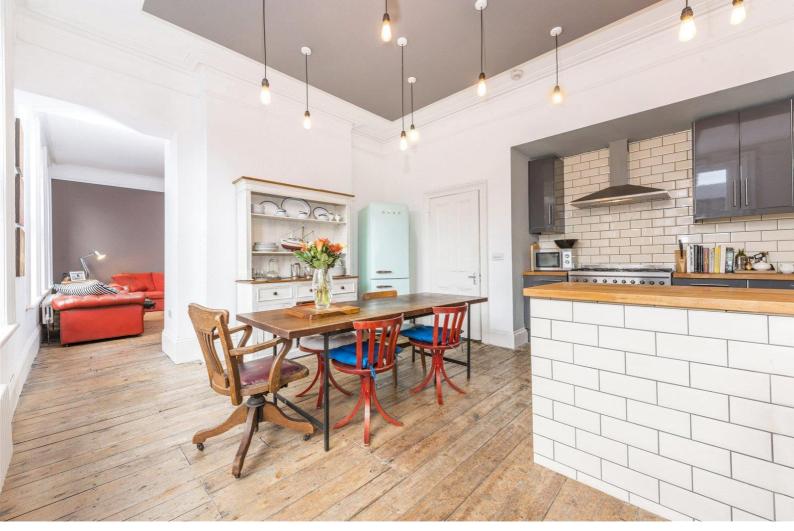

A spacious two double bedroom lateral apartment with accommodation spread across the 1st floor of this charming Victorian building occupying a prominent position on Upper Street. Accommodation comprises a well-proportioned reception room benefitting from superb ceiling height and three large sash windows creating a beautiful volumous feel to the room. The reception flows through to the impressive 16ft X 16ft kitchen/ dining room also with three large sash windows overlooking Upper Street. To the rear can be found the large principal bedroom complete with en-suite bathroom, second double bedroom with a built-in raised sleeping area and en-suite shower room. Also to the rear and accessed via the second bedroom is a vast flat roof, which is demised to the property and has been used as a terrace by the current owner for over 27 years but for which planning permission has never been applied for. The aspect to the rear is both quiet and overlooks a delightful pretty patchwork of private gardens. One of the property's main features is the sheer volume of space, giving a real feeling of grandeur — augmented by wonderful natural light. The property sits within the desired Upper Street conservation area and affords superb proximity to all that Upper Street has to offer, including independent boutiques, restaurants, patisseries, salons, delis, a post office, the most fabulous hardware shop, and the Almeida theatre. The greenery and amenities (including gym, swimming pool and outdoor tennis courts) of Highbury Fields are just a few minutes away, and the gastronomic delights of Trullo and Prawn on the Lawn can be found nearby on St Paul's Road.