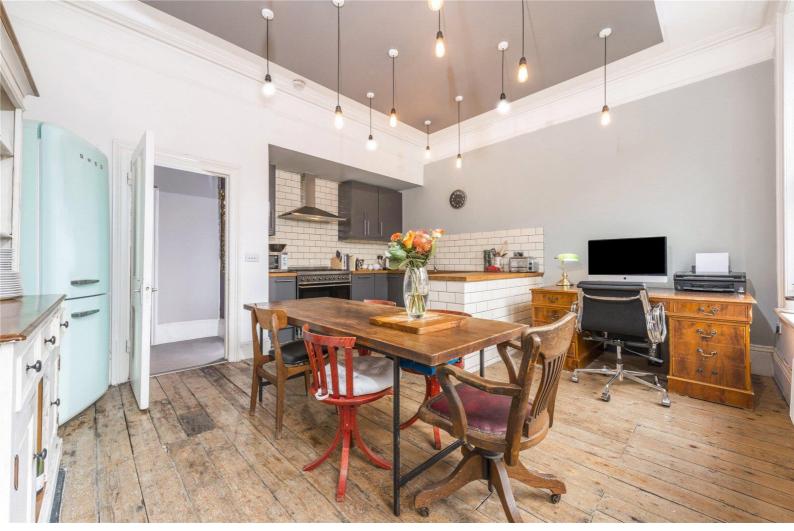

A spacious two double bedroom lateral apartment with accommodation spread across the 1st floor of this charming Victorian building occupying a prominent position on Upper Street. Accommodation comprises a well-proportioned reception room benefitting from superb ceiling height and three large sash windows creating a beautiful volumous feel to the room. The reception flows through to the impressive 16ft X 16ft kitchen/ dining room also with three large sash windows overlooking Upper Street. To the rear can be found the large principal bedroom complete with en-suite bathroom, second double bedroom with a built-in raised sleeping area and en-suite shower room. Also to the rear and accessed via the second bedroom is a vast flat roof, which is demised to the property and has been used as a terrace by the current owner for over 27 years but for which planning permission has never been applied for. The aspect to the rear is both quiet and overlooks a delightful pretty patchwork of private gardens. One of the property's main features is the sheer volume of space, giving a real feeling of grandeur — augmented by wonderful natural light. The property sits within the desired Upper Street conservation area and affords superb proximity to all that Upper Street has to offer, including independent boutiques, restaurants, patisseries, salons, delis, a post office, the most fabulous hardware shop, and the Almeida theatre. The greenery and amenities (including gym, swimming pool and outdoor tennis courts) of Highbury Fields are just a few minutes away, and the gastronomic delights of Trullo and Prawn on the Lawn can be found nearby on St Paul's Road.