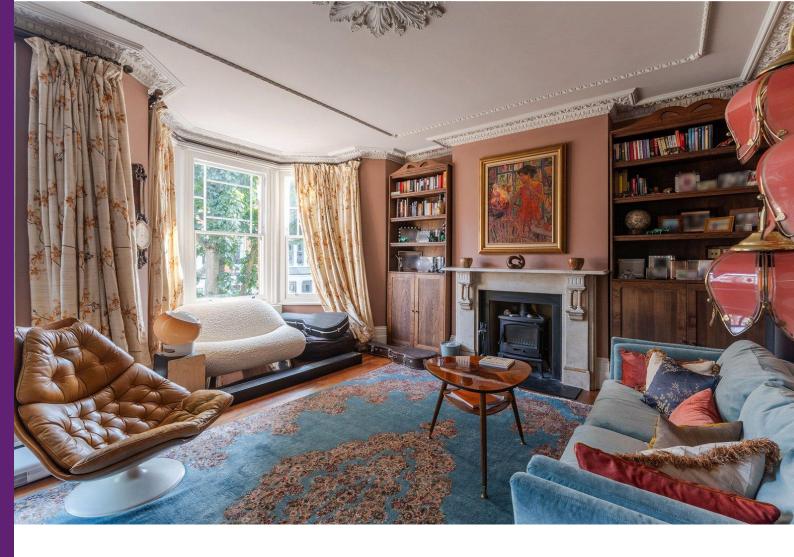

A substantial, design led, late Victorian, red brick family home set on one of Highbury's most revered roads and within the Sotheby Road conservation area, moments from Highbury Barn and the greenery of Highbury Fields & Clissold Park. The house has been carefully restored & extended by the current owners with considered accommodation comprising; a grand entrance hallway, featuring original mosaic tiling, corbels, ceiling roses and coving, leading to the "Funktional" kitchen that occupies the front of the raised level, sun soaked courtesy of the large bay window, with café curtains providing excellent privacy. The dining space is situated behind, leading to the reception space, with the ground floor providing a focus on entertaining. Bi-folding doors lead to the manicured rear