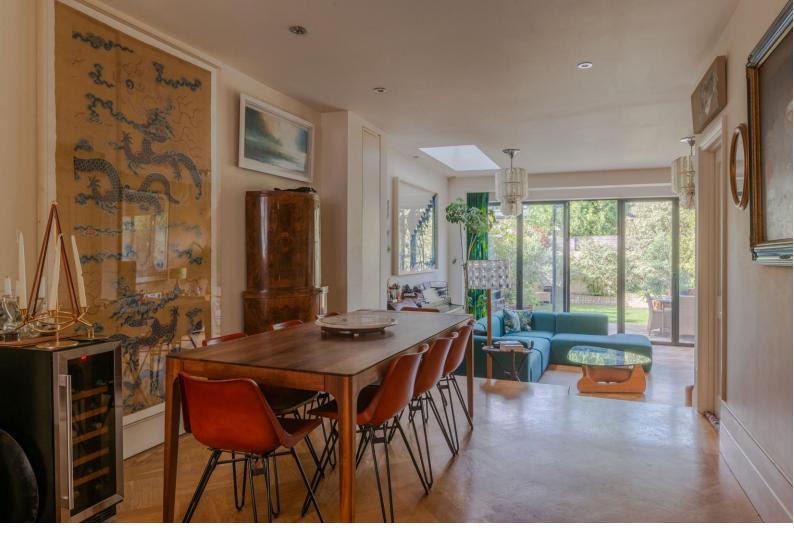

A substantial, design led, late Victorian, red brick family home set on one of Highbury's most revered roads and within the Sotheby Road conservation area, moments from Highbury Barn and the greenery of Highbury Fields & Clissold Park. The house has been carefully restored & extended by the current owners with considered accommodation comprising; a grand entrance hallway, featuring original mosaic tiling, corbels, ceiling roses and coving, leading to the "Funktional" kitchen that occupies the front of the raised level, sun soaked courtesy of the large bay window, with café curtains providing excellent privacy. The dining space is situated behind, leading to the reception space, with the ground floor providing a focus on entertaining. Bi-folding doors lead to the manicured rear