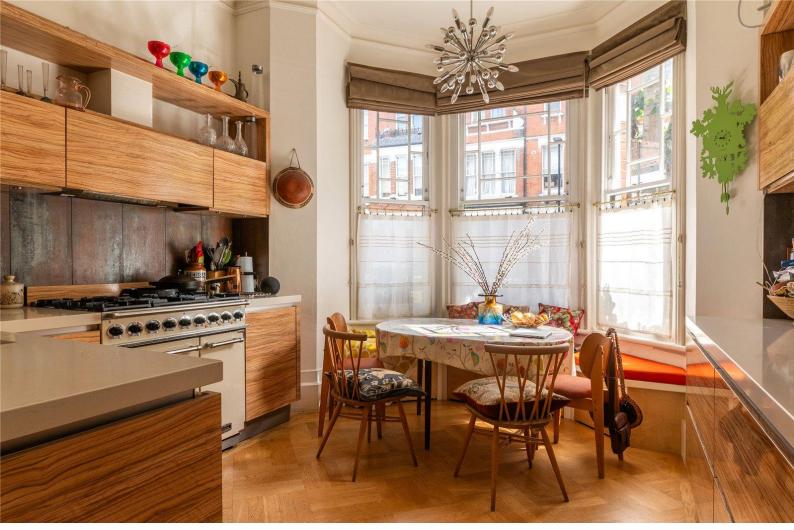

## Highbury, N5

- Design led late Victorian family home
- Four/Five bedrooms
- Beautiful period details throughout
- "Funktional kitchen"
- Parquet flooring throughout the ground floor Underfloor heating throughout the ground floor
- Secluded rear garden
- Set within the Sotheby Road conservation area

A substantial, design led, late Victorian, red brick family home set on one of Highbury's most revered roads and within the Sotheby Road conservation area, moments from Highbury Barn and the greenery of Highbury Fields & Clissold Park. The house has been carefully restored & extended by the current owners with considered accommodation comprising; a grand entrance hallway, featuring original mosaic tiling, corbels, ceiling roses and coving, leading to the "Funktional" kitchen that occupies the front of the raised level, sun soaked courtesy of the large bay window, with café curtains providing excellent privacy. The dining space is situated behind, leading to the reception space, with the ground floor providing a focus on entertaining. Bi-folding doors lead to the manicured rear