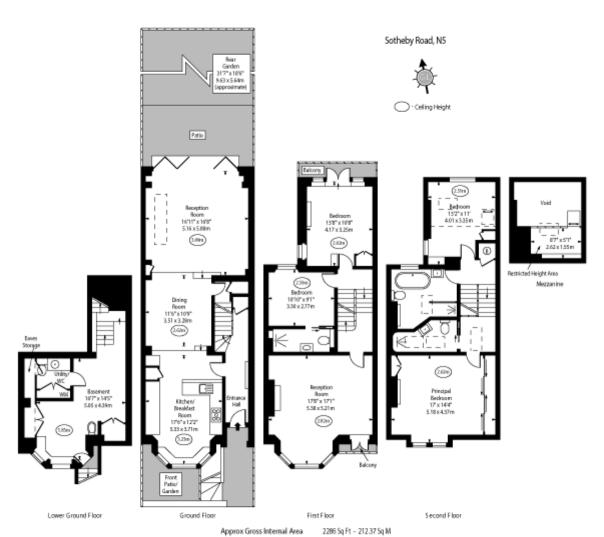

## Chestertons Islington Sales

327-329 Upper Street Islington London N1 2XQ islington@chestertons.co.uk 020 7359 9777

chestertons.co.uk

(Excluding Mezzanine)

Approx. Floor Area Including Restricted Heights 2355 Sq.Ft - 218.78 Sq.M. (Including Envel Strauge & Wezzanine) (Excluding Five York)

For Illustration Purposes Only - Not To Scale www.galiferes.com/s. Ret No. 021096W