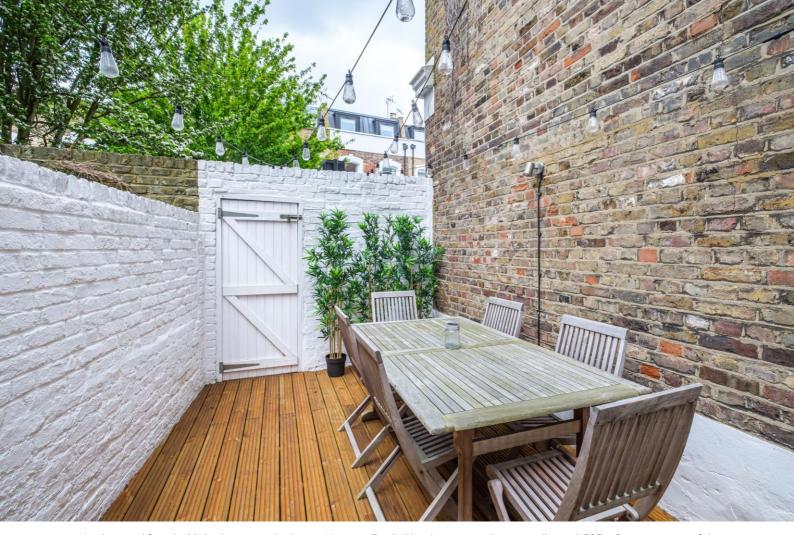

A substantial four double bedroom, two bathroom Victorian Freehold with accommodation totalling c. 1,787 sqft, set on a peaceful residential street only moments from Newington Green & Clissold Park. Accommodation comprises; a double reception space which occupies the front of the ground floor, complete with ornate period details which include coving, ceiling rose and a marble fireplace, light filled courtesy of the bay window. The kitchen/dining area is housed at the rear of this level, with access to the courtyard garden via French doors, benefitting from additional gated access, ideal for cyclists, from Winston Road. It should be noted that a large cellar which is ideal for storage and currently utilised as utility area is accessed via this level. The principal suite occupies the front of the first floor, sun soaked courtesy of the large bay window and additional window alongside it, complete with a beautiful marble fireplace and built in wardrobes. There is an additional double bedroom situated behind, with fireplace and built in wardrobe, along with the bathroom suite, with separate walk in shower, set on the half landing between the ground and first floor(s). There are two double bedrooms set on the top floor, both with fireplaces and built in wardrobes, along with an additional bathroom suite, with separate shower. There is also a large, currently undeveloped loft space. Lidfield Road is exceptionally well placed for so much of what the area has to offer, with a plethora of cafes, restaurants and trendy bars found at Dalston and Kingsland Road to the East, Stoke Newington to the North and Newington Green only moments away, with the delightful greenery and leisure amenities of Clissold Park just a short stroll. Transport can be found at Dalston Kingsland, Dalston Junction, Canonbury Station (London Overground) and Stoke Newington station (trains to Liverpool Street), with a number of bus routes running on Green Lanes and Newington Green (to West End and City).