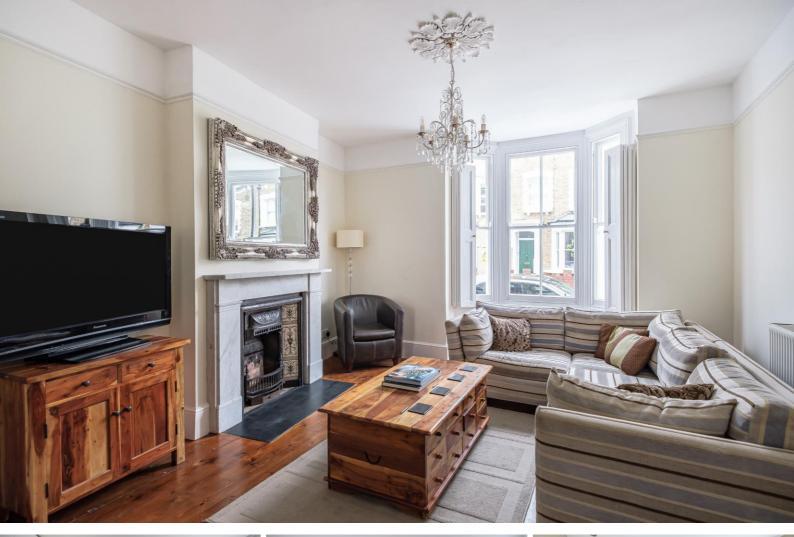

A substantial four double bedroom, two bathroom Victorian Freehold with accommodation totalling c. 1,787 sqft, set on a peaceful residential street only moments from Newington Green & Clissold Park. Accommodation comprises; a double reception space which occupies the front of the ground floor, complete with ornate period details which include coving, ceiling rose and a marble fireplace, light filled courtesy of the bay window. The kitchen/dining area is housed at the rear of this level, with access to the courtyard garden via French doors, benefitting from additional gated access, ideal for cyclists, from Winston Road. It should be noted that a large cellar which is ideal for storage and currently utilised as utility area is accessed via this level. The principal suite occupies the front of the first floor, sun soaked courtesy of the large bay window and additional window alongside it, complete with a beautiful marble fireplace and built in wardrobes. There is an additional double bedroom situated behind, with fireplace and built in wardrobe, along with the bathroom suite, with separate walk in shower, set on the half landing between the ground and first floor(s). There are two double bedrooms set on the top floor, both with fireplaces and built in wardrobes, along with an additional bathroom suite, with separate shower. There is also a large, currently undeveloped loft space. Lidfield Road is exceptionally well placed for so much of what the area has to offer, with a plethora of cafes, restaurants and trendy bars found at Dalston and Kingsland Road to the East, Stoke Newington to the North and Newington Green only moments away, with the delightful greenery and leisure amenities of Clissold Park just a short stroll. Transport can be found at Dalston Kingsland, Dalston Junction, Canonbury Station (London Overground) and Stoke Newington station (trains to Liverpool Street), with a number of bus routes running on Green Lanes and Newington Green (to West End and City).