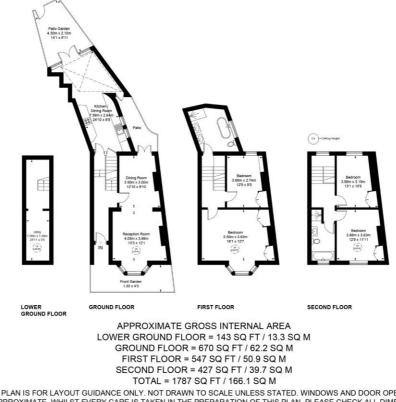

A substantial four double bedroom, two bathroom Victorian Freehold with accommodation totalling c. 1,787 sqft, set on a peaceful residential street only moments from Newington Green & Clissold Park. Accommodation comprises; a double reception space which occupies the front of the ground floor, complete with ornate period details which include coving, ceiling rose and a marble fireplace, light filled courtesy of the bay window. The kitchen/dining area is housed at the rear of this level, with access to the courtyard garden via French doors, benefitting from additional gated access, ideal for cyclists, from Winston Road. It should be noted that a large cellar which is ideal for storage and currently utilised as utility area is accessed via this level. The principal suite occupies the front of the first floor, sun soaked courtesy of the large bay window and additional window alongside it, complete with a beautiful marble fireplace and built in wardrobes. There is an additional double bedroom situated behind, with fireplace and built in wardrobe, along with the bathroom suite, with separate walk in shower, set on the half landing between the ground and first floor(s). There are two double bedrooms set on the top floor, both with fireplaces and built in wardrobes, along with an additional bathroom suite, with separate shower. There is also a large, currently undeveloped loft space. Lidfield Road is exceptionally well placed for so much of what the area has to offer, with a plethora of cafes, restaurants and trendy bars found at Dalston and Kingsland Road to the East, Stoke Newington to the North and Newington Green only moments away, with the delightful greenery and leisure amenities of Clissold Park just a short stroll. Transport can be found at Dalston Kingsland, Dalston Junction, Canonbury Station (London Overground) and Stoke Newington station (trains to Liverpool Street), with a number of bus routes running on Green Lanes and Newington Green (to West End and City).

### LIDFIELD ROAD, N16

THIS PLAN IS FOR LAYOUT GUIDANCE ONLY. NOT DRAWN TO SCALE UNLESS STATED. WINDOWS AND DOOR OPENINGS ARE APPROXIMATE. WHILST EVERY CARE IS TAKEN IN THE PREPARATION OF THIS PLAN, PLEASE CHECK ALL DIMENSIONS, SHAPES AND COMPASS BEARINGS BEFORE MAKING ANY DECISIONS RELIANT UPON THEM. (ID1077980)