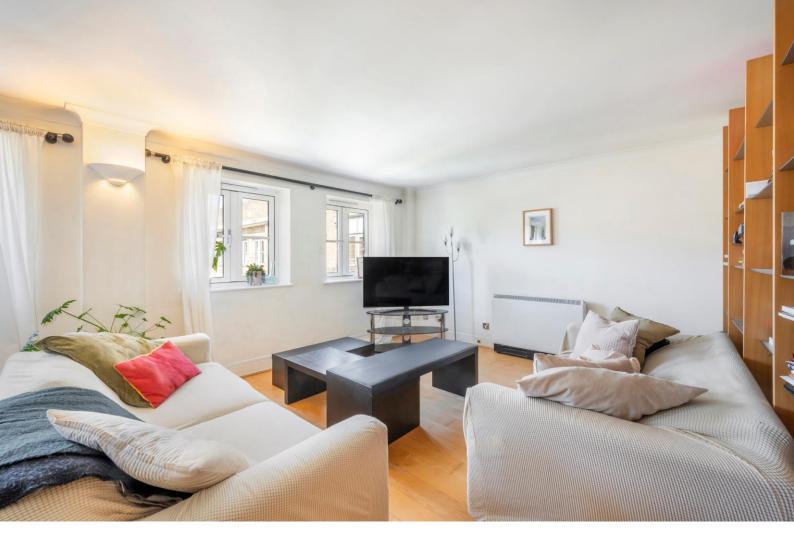

## Angel on the Green, N1

- Three Double Bedrooms
- Large Reception Room
- Two Bathrooms
- Concierge & secure gated development
- Allocated, secure parking space
- Moments from Upper Street

An exceptional three bedroom, two bathroom apartment with secure car parking space which enjoys c. 1,317 sqft of lateral accommodation, set in a highly regarded and secure modern development next to Upper Street. Accommodation is well arranged and generously proportioned comprising; a large "L" shaped reception/dining space, bathed in light courtesy of the four windows, with three double bedrooms, all of which enjoy plenty of wardrobe space and two bathrooms. Rodin Court forms part of the Angel On The Green development, built by the locally renowned Grove Manor Homes, with the centre piece being a landscaped communal garden, offering peace and tranquillity in the heart of the hustle and bustle of an otherwise vibrant and buzzing location, with the benefit of a 24 hour concierge and CCTV. The bars, restaurants and shops of Upper Street are almost literally on your door step, with the transport at Angel Underground offering good links to the City and West End, along with both National Rail and the Underground at Highbury & Islington.