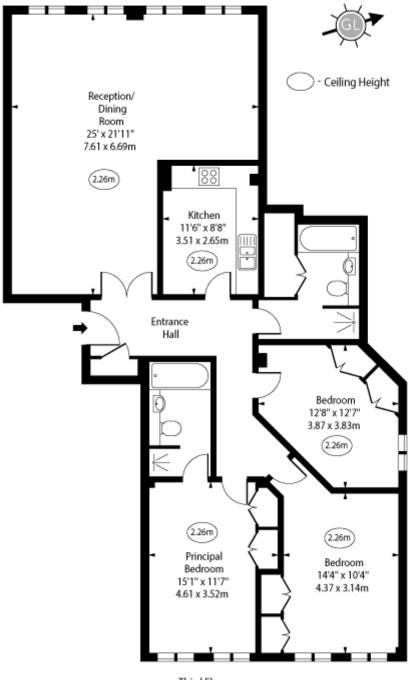

### Rodin Court, Angel on The Green, N1

Third Floor

Approx Gross Internal Area 1335 Sq Ft - 124.02 Sq M

For Illustration Purposes Only - Not To Scale www.goldlens.co.uk Ref. No. 023584R