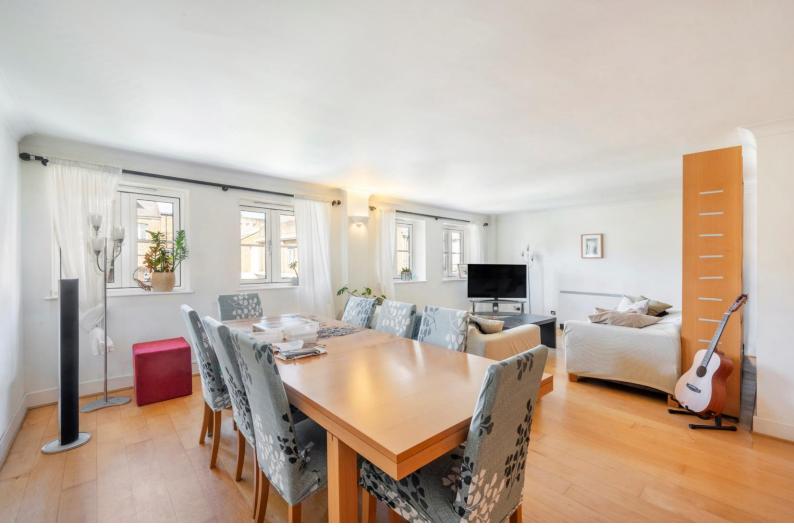

## Angel on the Green, N1

- Three Double Bedrooms
- Large Reception Room
- Two Bathrooms
- Concierge & secure gated development
- Allocated, secure parking space
- Moments from Upper Street

An exceptional three bedroom, two bathroom apartment with secure car parking space which enjoys c. 1,317 sqft of lateral accommodation, set in a highly regarded and secure modern development next to Upper Street. Accommodation is well arranged and generously proportioned comprising; a large "L" shaped reception/dining space, bathed in light courtesy of the four windows, with three double bedrooms, all of which enjoy plenty of wardrobe space and two bathrooms. Rodin Court forms part of the Angel On The Green development, built by the locally renowned Grove Manor Homes, with the centre piece being a landscaped communal garden, offering peace and tranquillity in the heart of the hustle and bustle of an otherwise vibrant and buzzing location, with the benefit of a 24 hour concierge and CCTV. The bars, restaurants and shops of Upper Street are almost literally on your door step, with the transport at Angel Underground offering good links to the City and West End, along with both National Rail and the Underground at Highbury & Islington.