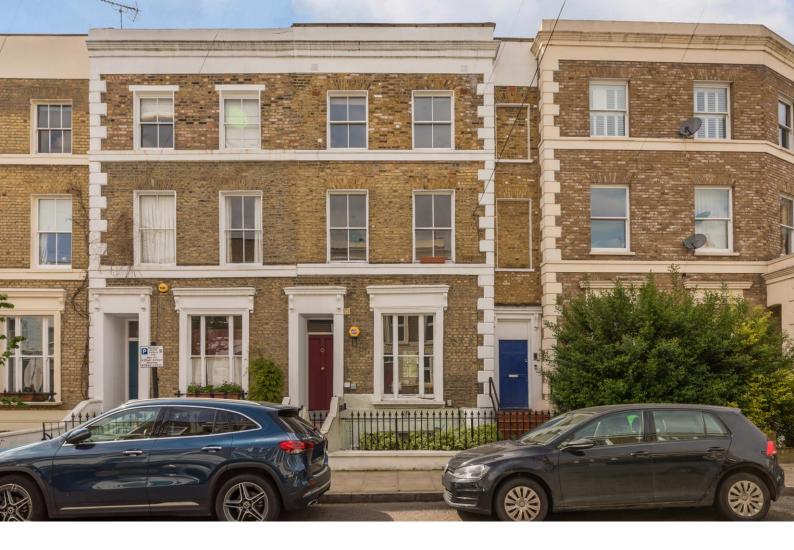

## Shakspeare Walk Stoke Newington, N16

Asking Price £600,000

An immaculately presented 2 bedroom apartment located on the first floor of a Victorian period conversion in a sought after tree-lined street in the heart of Stoke Newington.

## Shakspeare Walk Stoke Newington, N16

- 2 bedrooms
- High-specification finish
- First floor
- Close to amenities

An immaculately presented 2 bedroom apartment located on the first floor of a Victorian period conversion in a sought after tree-lined street in the heart of Stoke Newington. The property has been refurbished to a high-standard and comprises; bright living-room benefitting from two sash-windows with wooden plantation shutters; open to the modern kitchen which offers plenty of worktop and cupboard space along with integrated high-specification appliances; the shower room is modern finished to a Skandinavian style with desirable tiling and a rain-fall shower; the master bedroom is spacious with plenty of space for a king-sized bed benefitting from built-in wardrobes and unique ceiling window panelling along with windows practically the width of the room making the space light and tranquil; the second bedroom currently being used as a home office can comfortably fit a single bed and as such can alternatively be used as a guest bedroom. Shakspeare Walk is a quiet, tree-lined street centrally located for the plethora of cafes, restaurants and trendy bars found both on Stoke Newington Church Street and Newington Green, with the delightful greenery of Clissold Park just a short stroll. Transport can be found at Dalston Kingsland, Dalston Junction, Canonbury Station (London Overground) and Stoke Newington station (trains to Liverpool Street), with a number of bus routes running on Green Lanes and Newington Green Road.