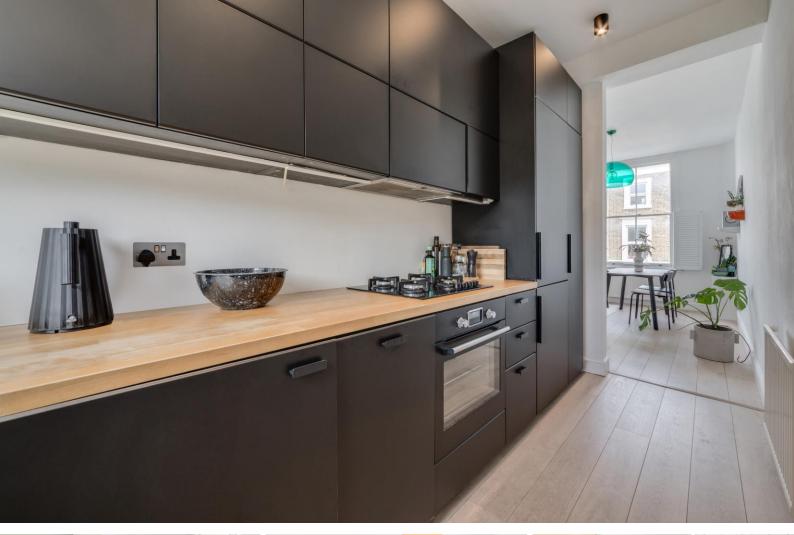

## Shakspeare Walk Stoke Newington, N16

- 2 bedrooms
- High-specification finish
- First floor
- Close to amenities

An immaculately presented 2 bedroom apartment located on the first floor of a Victorian period conversion in a sought after tree-lined street in the heart of Stoke Newington. The property has been refurbished to a high-standard and comprises; bright living-room benefitting from two sash-windows with wooden plantation shutters; open to the modern kitchen which offers plenty of worktop and cupboard space along with integrated high-specification appliances; the shower room is modern finished to a Skandinavian style with desirable tiling and a rain-fall shower; the master bedroom is spacious with plenty of space for a king-sized bed benefitting from built-in wardrobes and unique ceiling window panelling along with windows practically the width of the room making the space light and tranquil; the second bedroom currently being used as a home office can comfortably fit a single bed and as such can alternatively be used as a guest bedroom. Shakspeare Walk is a quiet, tree-lined street centrally located for the plethora of cafes, restaurants and trendy bars found both on Stoke Newington Church Street and Newington Green, with the delightful greenery of Clissold Park just a short stroll. Transport can be found at Dalston Kingsland, Dalston Junction, Canonbury Station (London Overground) and Stoke Newington station (trains to Liverpool Street), with a number of bus routes running on Green Lanes and Newington Green Road.