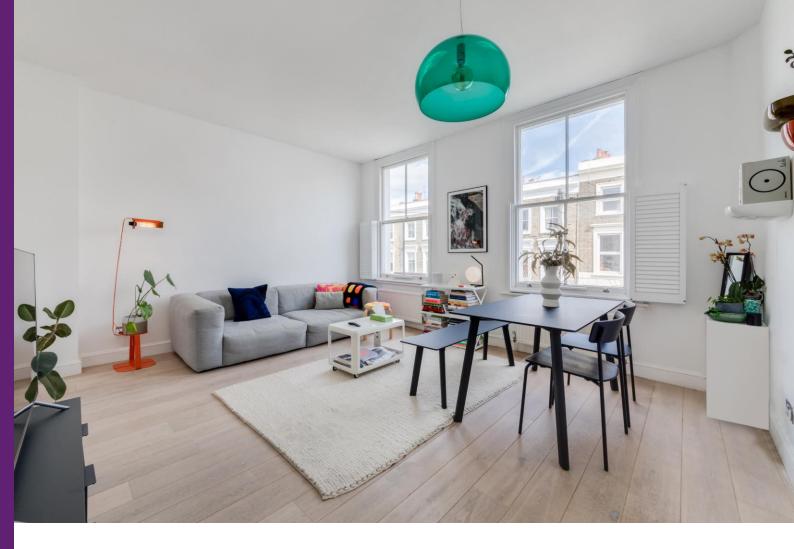

## Shakspeare Walk Stoke Newington, N16

- 2 bedrooms
- High-specification finish
- First floor
- Close to amenities

An immaculately presented 2 bedroom apartment located on the first floor of a Victorian period conversion in a sought after tree-lined street in the heart of Stoke Newington. The property has been refurbished to a high-standard and comprises; bright living-room benefitting from two sash-windows with wooden plantation shutters; open to the modern kitchen which offers plenty of worktop and cupboard space along with integrated high-specification appliances; the shower room is modern finished to a Skandinavian style with desirable tiling and a rain-fall shower; the master bedroom is spacious with plenty of space for a king-sized bed benefitting from built-in wardrobes and unique ceiling window panelling along with windows practically the width of the room making the space light and tranquil; the second bedroom currently being used as a home office can comfortably fit a single bed and as such can alternatively be used as a guest bedroom. Shakspeare Walk is a quiet, tree-lined street centrally located for the plethora of cafes, restaurants and trendy bars found both on Stoke Newington Church Street and Newington Green, with the delightful greenery of Clissold Park just a short stroll. Transport can be found at Dalston Kingsland, Dalston Junction, Canonbury Station (London Overground) and Stoke Newington station (trains to Liverpool Street), with a number of bus routes running on Green Lanes and Newington Green Road.