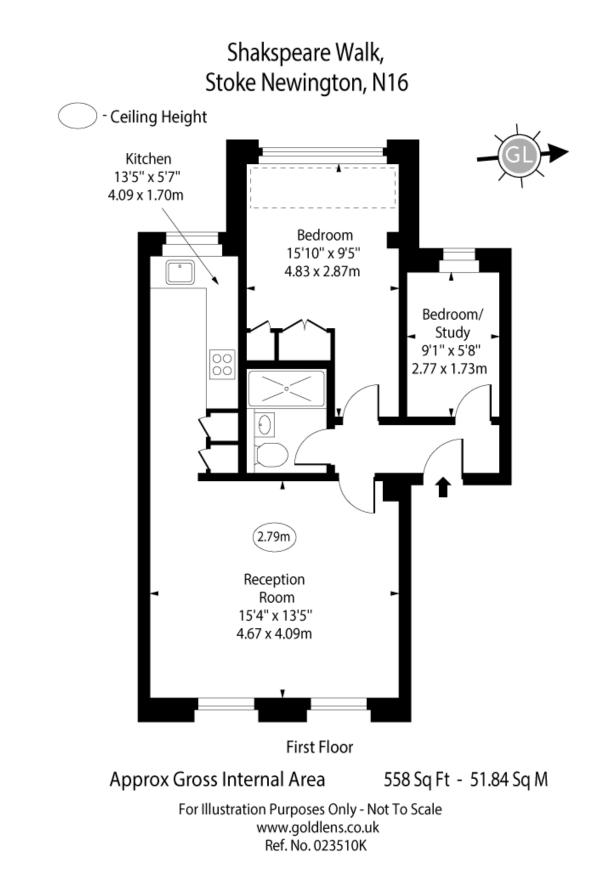

## Shakspeare Walk Stoke Newington, N16

- 2 bedrooms
- High-specification finish
- First floor
- Close to amenities

An immaculately presented 2 bedroom apartment located on the first floor of a Victorian period conversion in a sought after tree-lined street in the heart of Stoke Newington. The property has been refurbished to a high-standard and comprises; bright living-room benefitting from two sash-windows with wooden plantation shutters; open to the modern kitchen which offers plenty of worktop and cupboard space along with integrated high-specification appliances; the shower room is modern finished to a Skandinavian style with desirable tiling and a rain-fall shower; the master bedroom is spacious with plenty of space for a king-sized bed benefitting from built-in wardrobes and unique ceiling window panelling along with windows practically the width of the room making the space light and tranquil; the second bedroom currently being used as a home office can comfortably fit a single bed and as such can alternatively be used as a guest bedroom. Shakspeare Walk is a quiet, tree-lined street centrally located for the plethora of cafes, restaurants and trendy bars found both on Stoke Newington Church Street and Newington Green, with the delightful greenery of Clissold Park just a short stroll. Transport can be found at Dalston Kingsland, Dalston Junction, Canonbury Station (London Overground) and Stoke Newington station (trains to Liverpool Street), with a number of bus routes running on Green Lanes and Newington Green Road.