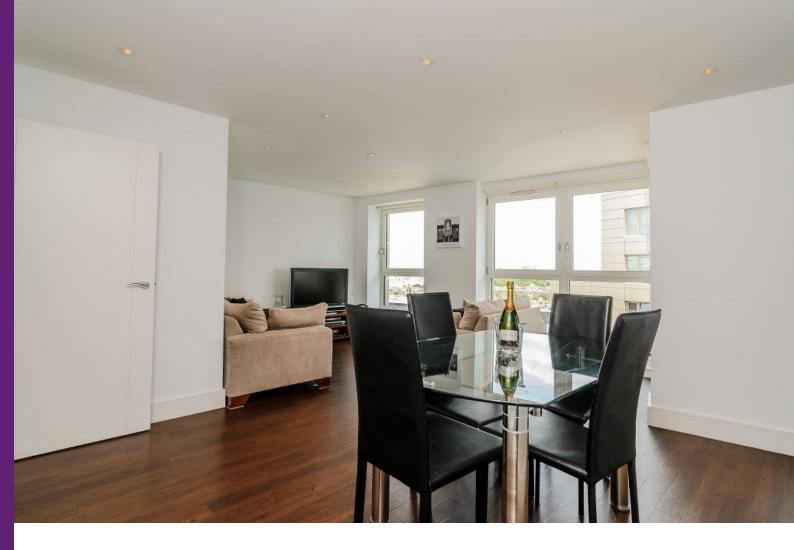

## Islington, N7

- Two Double Bedrooms
- Two Bathrooms (one en-suite)
- Open-Plan Reception Room
- Private Balcony
- Gvm
- Allocated parking space in secure underground car park
- Porter

Impeccable two-bedroom apartment set on the 11th floor of this modern purpose built development next to the Emirates Stadium with benefit of 24 hour concierge and on-site gymnasium plus a private balcony. The property the bright and well-proportioned offering; a large open-plan reception room with doors to a private balcony with pitch views, contemporary modern fitted kitchen with plenty of worktop and cupboard space, two double bedrooms; master bedroom with built in wardrobe and a luxury contemporary bathroom suite, further family bathroom. The property comes with an allocated parking space in the secure private underground car park (originally bought for £25k). The development benefits from a 24 hour concierge, landscaped communal gardens and a residents gymnasium. The flat is located adjacent to the Emirates Stadium, offering convenient access to the shops of Holloway Road, including department store Selbys and Waitrose, the trains and Underground at Highbury & Islington station, Finsbury Park station, Holloway Road and Arsenal Underground and Drayton Park station, all providing superb links across London. Holloway Road and Arsenal are the closest of the above mentioned Underground stations, with trains on the Piccadilly Line through the Theatre District, Covent Garden, Piccadilly and out to Heathrow. The locally famed hidden gem of Gillespie Park is also easily accessible, offering a local nature reserve in inner city London.