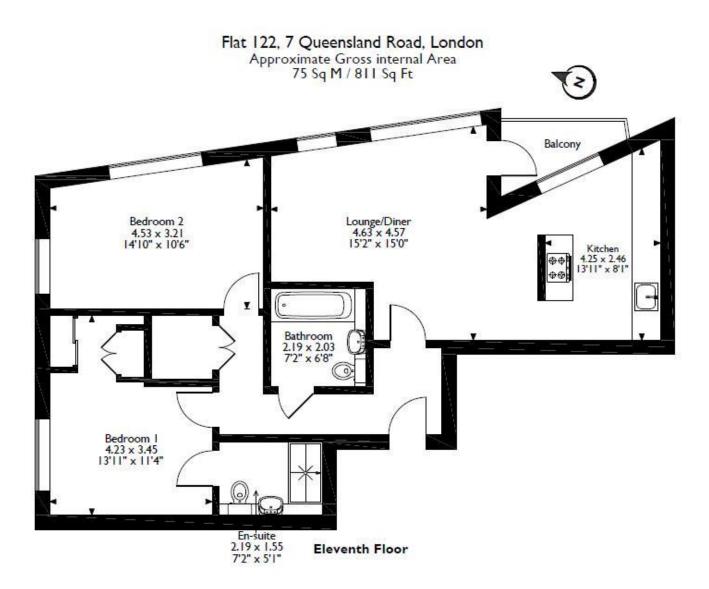

## Islington, N7

- Two Double Bedrooms
- Two Bathrooms (one en-suite)
- Open-Plan Reception Room
- Private Balcony
- Gvm
- Allocated parking space in secure underground car park
- Porter

Impeccable two-bedroom apartment set on the 11th floor of this modern purpose built development next to the Emirates Stadium with benefit of 24 hour concierge and on-site gymnasium plus a private balcony. The property the bright and well-proportioned offering; a large open-plan reception room with doors to a private balcony with pitch views, contemporary modern fitted kitchen with plenty of worktop and cupboard space, two double bedrooms; master bedroom with built in wardrobe and a luxury contemporary bathroom suite, further family bathroom. The property comes with an allocated parking space in the secure private underground car park (originally bought for £25k). The development benefits from a 24 hour concierge, landscaped communal gardens and a residents gymnasium. The flat is located adjacent to the Emirates Stadium, offering convenient access to the shops of Holloway Road, including department store Selbys and Waitrose, the trains and Underground at Highbury & Islington station, Finsbury Park station, Holloway Road and Arsenal Underground and Drayton Park station, all providing superb links across London. Holloway Road and Arsenal are the closest of the above mentioned Underground stations, with trains on the Piccadilly Line through the Theatre District, Covent Garden, Piccadilly and out to Heathrow. The locally famed hidden gem of Gillespie Park is also easily accessible, offering a local nature reserve in inner city London.