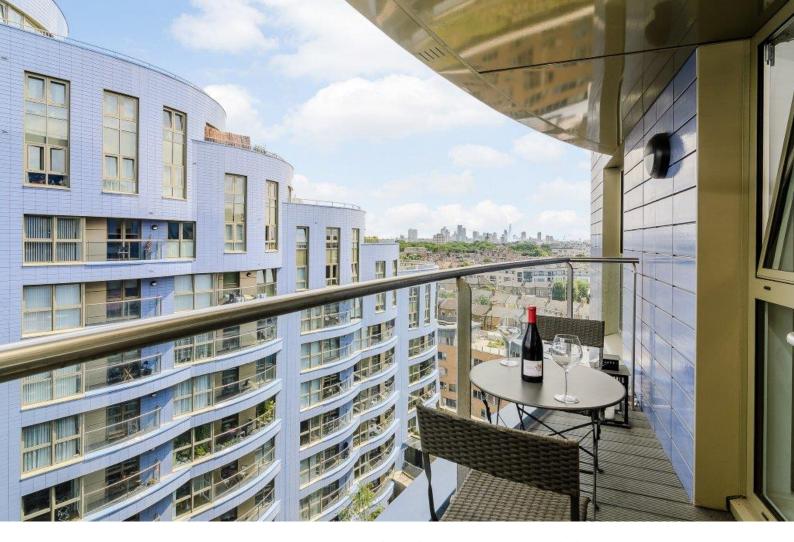

## Queensland Road

Islington, N7

Asking Price £685,000

Impeccable two-bedroom apartment set on the 11th floor of this modern purpose built development next to the Emirates Stadium with benefit of 24 hour concierge and on-site gymnasium plus a private balcony.

## Islington, N7

- Two Double Bedrooms
- Two Bathrooms (one en-suite)
- Open-Plan Reception Room
- Private Balcony
- Gvm
- Allocated parking space in secure underground car park
- Porter

Impeccable two-bedroom apartment set on the 11th floor of this modern purpose built development next to the Emirates Stadium with benefit of 24 hour concierge and on-site gymnasium plus a private balcony. The property the bright and well-proportioned offering; a large open-plan reception room with doors to a private balcony with pitch views, contemporary modern fitted kitchen with plenty of worktop and cupboard space, two double bedrooms; master bedroom with built in wardrobe and a luxury contemporary bathroom suite, further family bathroom. The property comes with an allocated parking space in the secure private underground car park (originally bought for £25k). The development benefits from a 24 hour concierge, landscaped communal gardens and a residents gymnasium. The flat is located adjacent to the Emirates Stadium, offering convenient access to the shops of Holloway Road, including department store Selbys and Waitrose, the trains and Underground at Highbury & Islington station, Finsbury Park station, Holloway Road and Arsenal Underground and Drayton Park station, all providing superb links across London. Holloway Road and Arsenal are the closest of the above mentioned Underground stations, with trains on the Piccadilly Line through the Theatre District, Covent Garden, Piccadilly and out to Heathrow. The locally famed hidden gem of Gillespie Park is also easily accessible, offering a local nature reserve in inner city London.