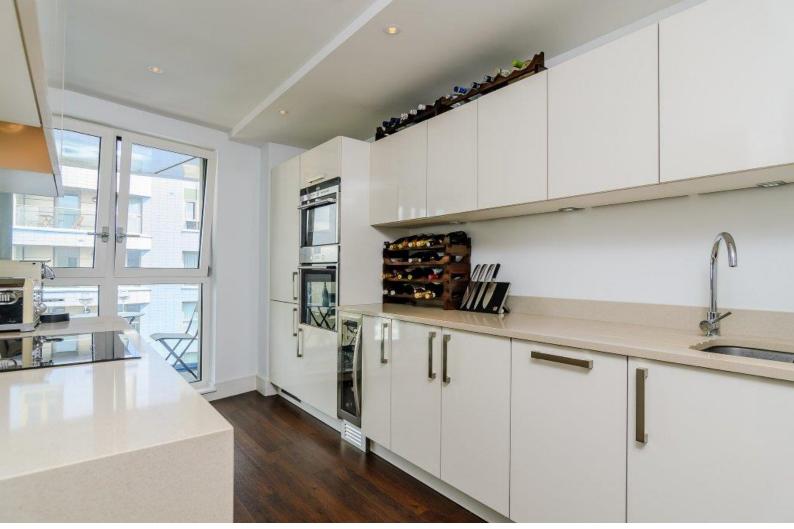

## Islington, N7

- Two Double Bedrooms
- Two Bathrooms (one en-suite)
- Open-Plan Reception Room
- Private Balcony
- Gvm
- Allocated parking space in secure underground car park
- Porter

Impeccable two-bedroom apartment set on the 11th floor of this modern purpose built development next to the Emirates Stadium with benefit of 24 hour concierge and on-site gymnasium plus a private balcony. The property the bright and well-proportioned offering; a large open-plan reception room with doors to a private balcony with pitch views, contemporary modern fitted kitchen with plenty of worktop and cupboard space, two double bedrooms; master bedroom with built in wardrobe and a luxury contemporary bathroom suite, further family bathroom. The property comes with an allocated parking space in the secure private underground car park (originally bought for £25k). The development benefits from a 24 hour concierge, landscaped communal gardens and a residents gymnasium. The flat is located adjacent to the Emirates Stadium, offering convenient access to the shops of Holloway Road, including department store Selbys and Waitrose, the trains and Underground at Highbury & Islington station, Finsbury Park station, Holloway Road and Arsenal Underground and Drayton Park station, all providing superb links across London. Holloway Road and Arsenal are the closest of the above mentioned Underground stations, with trains on the Piccadilly Line through the Theatre District, Covent Garden, Piccadilly and out to Heathrow. The locally famed hidden gem of Gillespie Park is also easily accessible, offering a local nature reserve in inner city London.