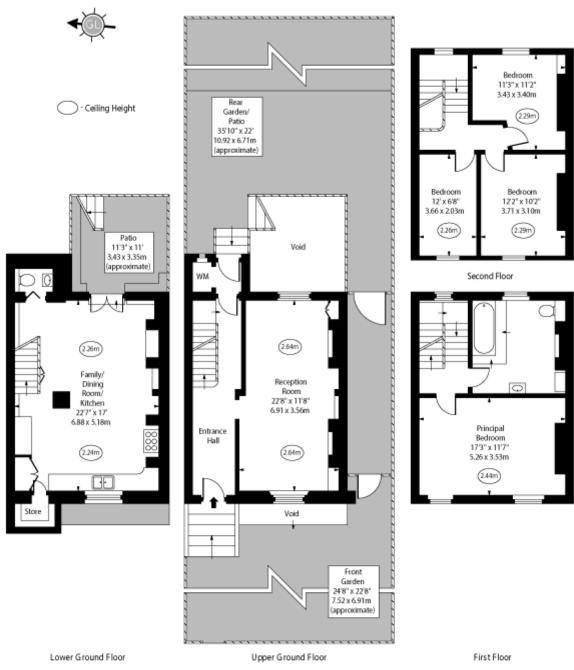

## Queensbridge Road, E8

Approx Gross Internal Area 1644 Sq Ft - 152.73 Sq M For Illustration Purposes Only - Not To Scale

For Illustration Purposes Only - Not To Scale www.goldlens.co.uk Ref. No. 023539.1M