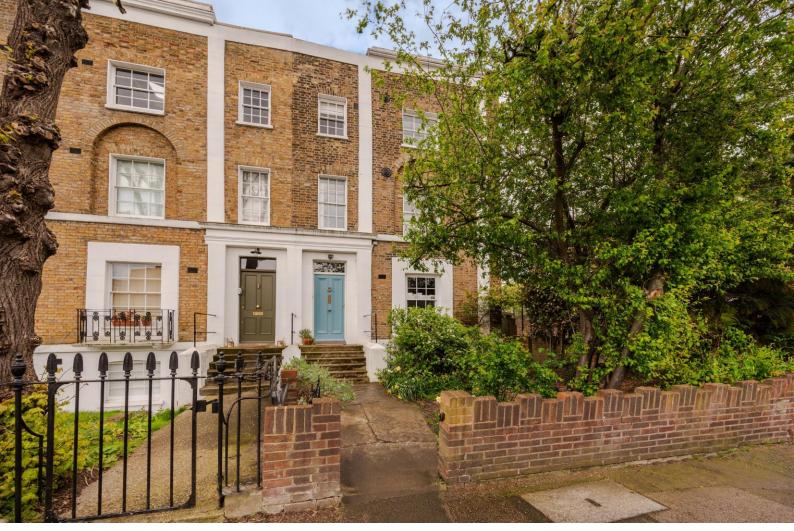

## Queensbridge Road

London Fields, E8

Guide Price £1,600,000

A design led and light filled end of terrace, Grade II listed, early 19th Century Freehold, benefitting from side access and a secluded rear garden, ideally positioned for access to Dalston Junction & London Fields.

A design led and light filled end of terrace, Grade II listed, early 19th Century Freehold, benefitting from side access and a secluded rear garden, ideally positioned for access to Dalston Junction & London Fields. Accommodation is well balanced and enjoys excellent proportions, comprising; a dual reception space on the raised ground floor, bathed in sun light courtesy of the dual aspect and floor to ceiling windows. The lower level houses the kitchen/dining space, with French doors leading to the secluded and mature rear garden. It should be noted there is also a W.C on the lower level. The principal bedroom occupies the first floor, with the large family bathroom suite positioned behind. There are three bedrooms on the top floor. An exceptional home that must be viewed to be appreciated. The property is perfectly placed for access to Dalston Junction, allowing easy access to Shoreditch and the City. Popular London Fields & Broadway Market is a short walk away, as is De Beauvoir with its renowned deli and popular pubs, with the greenery of London Fields only moments away.