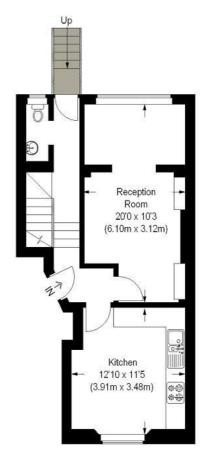

### Offord Road, N1

Approximate Gross Internal Area Lower Ground Floor = 538 sq ft / 50 sq m Ground Floor = 452 sq ft / 42 sq m Total = 990 sq ft / 92 sq m

Lower Ground Floor = 538 sq ft / 50 sq m

Ground Floor = 452 sq ft / 42 sq m

This plan is for layout guidance only. Not drawn to scale unless stated. Windows and door openings are approximate. Whilst every care is taken in the preparation of this plan, please check all dimensions, shapes and compass bearings before making any decisions reliant upon them. (ID 73011)