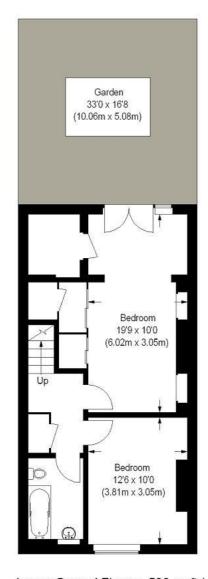

### Offord Road, N1

Approximate Gross Internal Area Lower Ground Floor = 538 sq ft / 50 sq m Ground Floor = 452 sq ft / 42 sq m Total = 990 sq ft / 92 sq m

Lower Ground Floor = 538 sq ft / 50 sq m

Ground Floor = 452 sq ft / 42 sq m

This plan is for layout guidance only. Not drawn to scale unless stated. Windows and door openings are approximate. Whilst every care is taken in the preparation of this plan, please check all dimensions, shapes and compass bearings before making any decisions reliant upon them. (ID 73011)