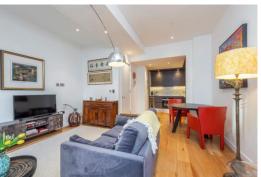

### Islington, N1

- Located within the Islington Square development
- One double bedroom
- Superb finish
- Underfloor heating
- Dimmable mood lighting
- Private terrace
- Car-park space

Located in the old Edwardian Royal Mail sorting office within the Islington Square development is this spacious one bedroom apartment benefitting from impressive high-ceilings, a private terrace and a car-park space. The property is bright and well-proportioned and comprises; entrance hall; generous open-plan kitchen/living area leading on to a private terrace overlooking the zen garden; stunning master bathroom benefitting from white metro tiles and marble tops, black finish shower and tap fittings, heated towel rail and luxury bath and overhead rain shower; the double bedroom is spacious and well laid out with built-in wardrobes and also overlooks the zen garden. The kitchen is impressive with marble worktops and splashbacks, dark wooden cabinetry, gold taps and Siemens appliances including wine fridge. Additionally, there is underfloor heating throughout. The finish within the apartment is second to none and show stopping. The development additionally offers 24 hour concierge and 2 communal gardens. Islington Square is located off Studd Street just behind Upper Street, just moments away from all the amenities Islington has to offer including gourmet restaurants, cafes, lifestyles shops and even the Almeida theatre. Islington Square itself offers many amenities including the luxury Third Space gym, Odeon lux cinema, and many cafes and restaurants. Highbury & Islington station (Victoria, Overground & Mainline) and Angel Station (Northern line) are a walk away along with the numerous bus links on offer on Upper Street.