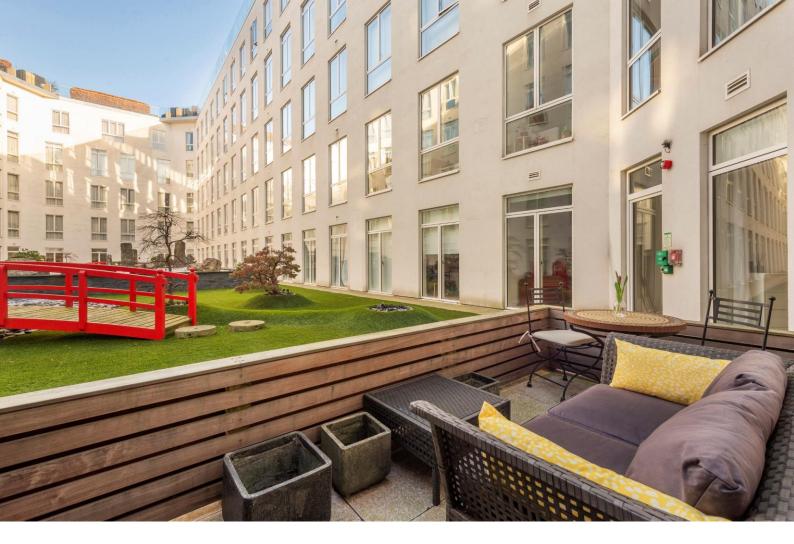

### Islington, N1

- Located within the Islington Square development
- One double bedroom
- Superb finish
- Underfloor heating
- Dimmable mood lighting
- Private terrace
- Car-park space

Located in the old Edwardian Royal Mail sorting office within the Islington Square development is this spacious one bedroom apartment benefitting from impressive high-ceilings, a private terrace and a car-park space. The property is bright and well-proportioned and comprises; entrance hall; generous open-plan kitchen/living area leading on to a private terrace overlooking the zen garden; stunning master bathroom benefitting from white metro tiles and marble tops, black finish shower and tap fittings, heated towel rail and luxury bath and overhead rain shower; the double bedroom is spacious and well laid out with built-in wardrobes and also overlooks the zen garden. The kitchen is impressive with marble worktops and splashbacks, dark wooden cabinetry, gold taps and Siemens appliances including wine fridge. Additionally, there is underfloor heating throughout. The finish within the apartment is second to none and show stopping. The development additionally offers 24 hour concierge and 2 communal gardens. Islington Square is located off Studd Street just behind Upper Street, just moments away from all the amenities Islington has to offer including gourmet restaurants, cafes, lifestyles shops and even the Almeida theatre. Islington Square itself offers many amenities including the luxury Third Space gym, Odeon lux cinema, and many cafes and restaurants. Highbury & Islington station (Victoria, Overground & Mainline) and Angel Station (Northern line) are a walk away along with the numerous bus links on offer on Upper Street.