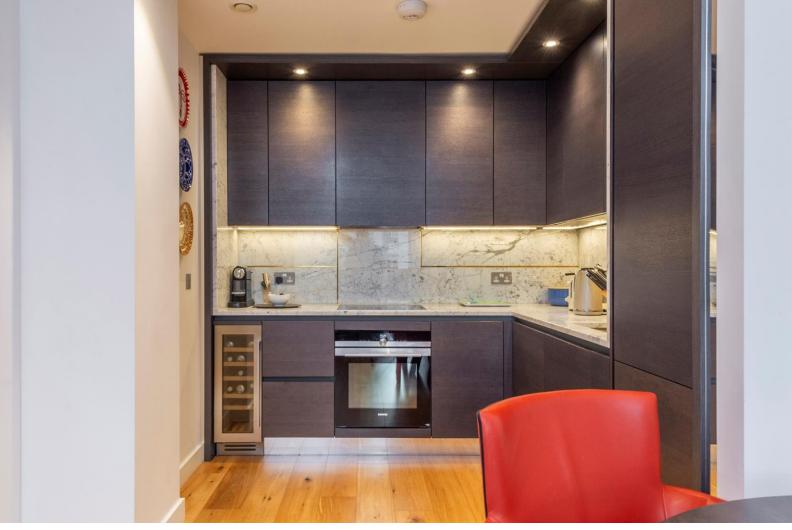

### Islington, N1

- Located within the Islington Square development
- One double bedroom
- Superb finish
- Underfloor heating
- Dimmable mood lighting
- Private terrace
- Car-park space

Located in the old Edwardian Royal Mail sorting office within the Islington Square development is this spacious one bedroom apartment benefitting from impressive high-ceilings, a private terrace and a car-park space. The property is bright and well-proportioned and comprises; entrance hall; generous open-plan kitchen/living area leading on to a private terrace overlooking the zen garden; stunning master bathroom benefitting from white metro tiles and marble tops, black finish shower and tap fittings, heated towel rail and luxury bath and overhead rain shower; the double bedroom is spacious and well laid out with built-in wardrobes and also overlooks the zen garden. The kitchen is impressive with marble worktops and splashbacks, dark wooden cabinetry, gold taps and Siemens appliances including wine fridge. Additionally, there is underfloor heating throughout. The finish within the apartment is second to none and show stopping. The development additionally offers 24 hour concierge and 2 communal gardens. Islington Square is located off Studd Street just behind Upper Street, just moments away from all the amenities Islington has to offer including gourmet restaurants, cafes, lifestyles shops and even the Almeida theatre. Islington Square itself offers many amenities including the luxury Third Space gym, Odeon lux cinema, and many cafes and restaurants. Highbury & Islington station (Victoria, Overground & Mainline) and Angel Station (Northern line) are a walk away along with the numerous bus links on offer on Upper Street.