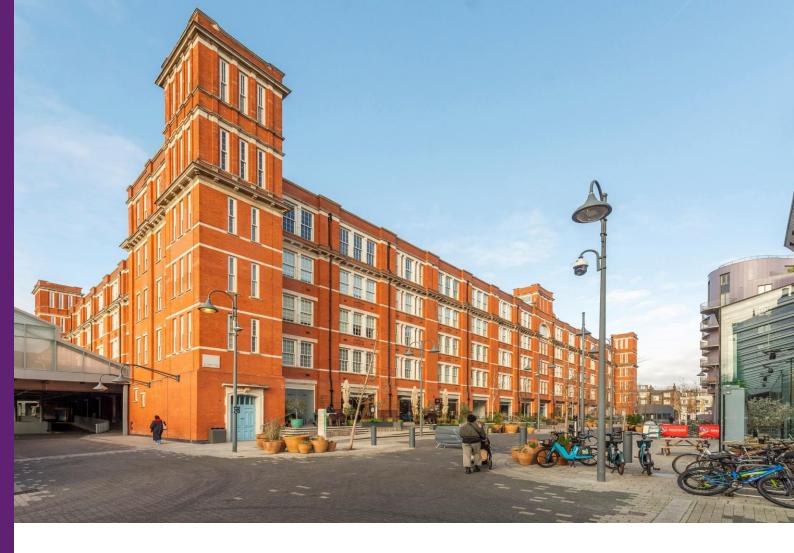

## Esther Anne Place

Islington, N1

Guide Price £1,000,000

Located in the old Edwardian Royal Mail sorting office within the Islington Square development is this spacious one bedroom apartment benefitting from impressive high-ceilings, a private terrace and a car-park space.

### Islington, N1

- Located within the Islington Square development
- One double bedroom
- Superb finish
- Underfloor heating
- Dimmable mood lighting
- Private terrace
- Car-park space

Located in the old Edwardian Royal Mail sorting office within the Islington Square development is this spacious one bedroom apartment benefitting from impressive high-ceilings, a private terrace and a car-park space. The property is bright and well-proportioned and comprises; entrance hall; generous open-plan kitchen/living area leading on to a private terrace overlooking the zen garden; stunning master bathroom benefitting from white metro tiles and marble tops, black finish shower and tap fittings, heated towel rail and luxury bath and overhead rain shower; the double bedroom is spacious and well laid out with built-in wardrobes and also overlooks the zen garden. The kitchen is impressive with marble worktops and splashbacks, dark wooden cabinetry, gold taps and Siemens appliances including wine fridge. Additionally, there is underfloor heating throughout. The finish within the apartment is second to none and show stopping. The development additionally offers 24 hour concierge and 2 communal gardens. Islington Square is located off Studd Street just behind Upper Street, just moments away from all the amenities Islington has to offer including gourmet restaurants, cafes, lifestyles shops and even the Almeida theatre. Islington Square itself offers many amenities including the luxury Third Space gym, Odeon lux cinema, and many cafes and restaurants. Highbury & Islington station (Victoria, Overground & Mainline) and Angel Station (Northern line) are a walk away along with the numerous bus links on offer on Upper Street.