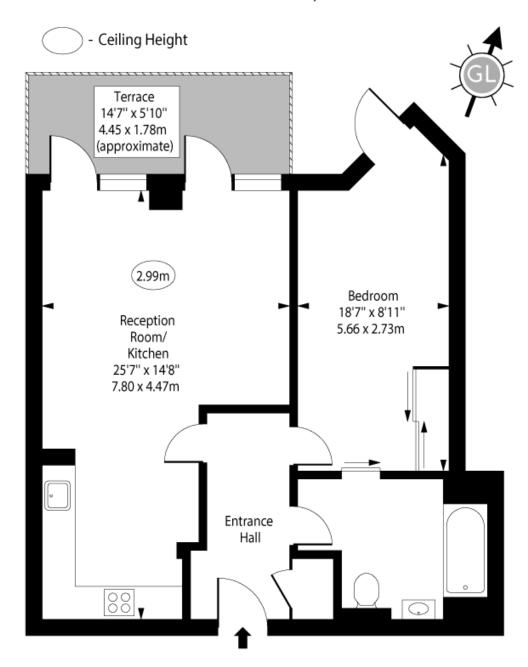

#### Esther Anne Place, N1

First Floor

Approx Gross Internal Area 647 Sq Ft - 60.11 Sq M

For Illustration Purposes Only - Not To Scale www.goldlens.co.uk Ref. No. 022663J