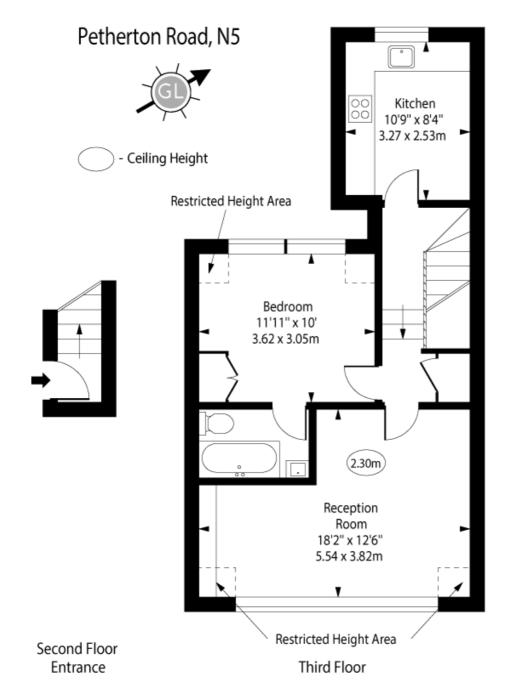

## Chestertons Islington Sales

327-329 Upper Street
Islington
London
N1 2XQ
islington@chestertons.co.uk
020 7359 9777
chestertons.co.uk

Approx Gross Internal Area

535 Sq Ft - 49.70 Sq M

Approx. Floor Area Including Restricted Heights

552 Sq Ft - 51.28 Sq M

For Illustration Purposes Only - Not To Scale www.goldlens.co.uk Ref. No. 022996J