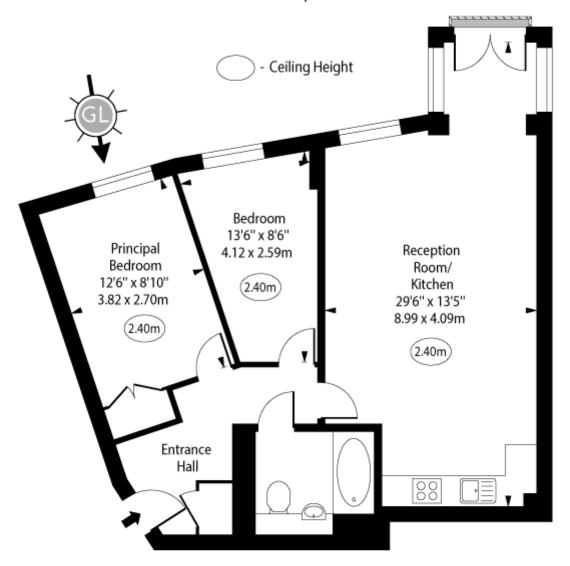

## Carronade Court, Eden Grove, N7

Third Floor

Approx Gross Internal Area

700 Sq Ft - 65.03 Sq M

For Illustration Purposes Only - Not To Scale www.goldlens.co.uk Ref. No. 022766R