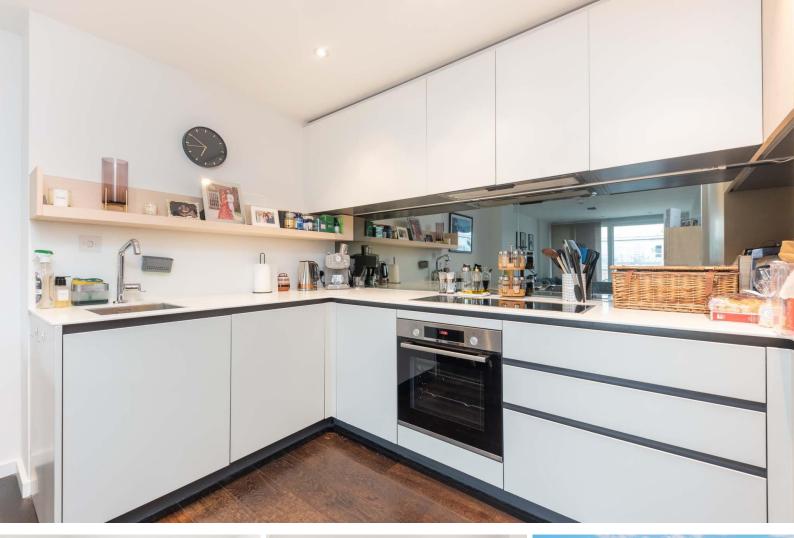

## Wharf Road Islington, N1

- 2 double bedrooms •
- 2 bathrooms •
- Open-plan kitchen/living space Private balcony overlooking the canal basin •
- Lift •
- Close to transport links •

A spacious 2 double bedroom, 2 bathroom apartment located on the fifth floor of this sought after development overlooking the canal basin. The property is extremely well maintained and accommodation is well-proportioned comprising; master bedroom benefitting from two built-in wardrobes and a luxury en-suite with shower; second double bedroom with built-in wardrobes; contemporary master family bathroom with bath and overhead rain-shower; open-plan kitchen/living room leading on to the private balcony overlooking the canal basin; the kitchen is modern and fully-equipped with plenty of cupboard and worktop space making the whole open-plan living area perfect for entertaining. Developed by London & Newcastle in 2008, the development affords superb access to an absolute wealth of local shops, bars and eateries, with particular note to those on Upper Street and Exmouth Market. Angel Underground (Northern Line) provides convenient access to the City. The transport hub that is Kings Cross/ St Pancras International is just 1 stop on the Underground, with superb links to travel around London and to mainland Europe. The bus routes on St John Street, Upper Street, Pentonville Road and City Road are all close by, as are the scenic walks of the canal, along to London Fields. Shoreditch, Hoxton and Old Street are all easily accessible.