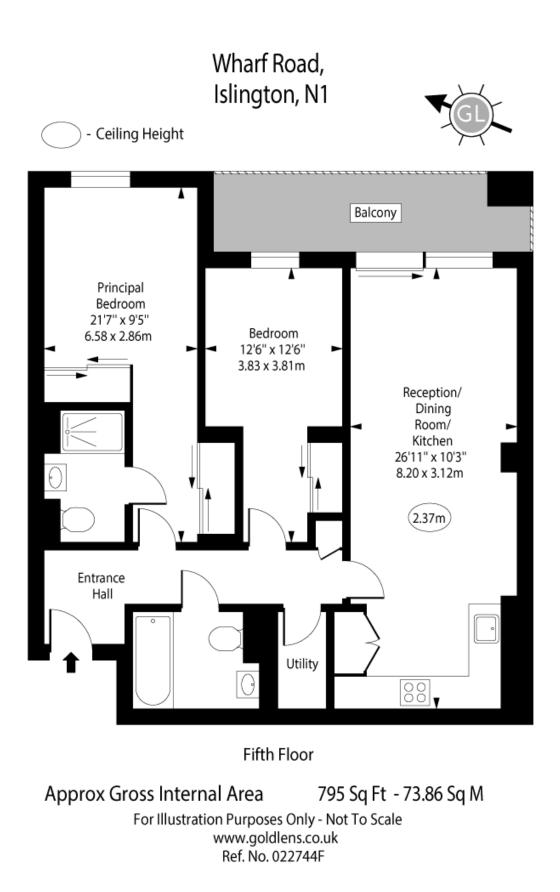

## Wenlock Building, Wharf Road Islington, N1 Askir

Asking Price £775,000

A spacious 2 double bedroom, 2 bathroom apartment located on the fifth floor of this sought after development overlooking the canal.

## Wharf Road Islington, N1

- 2 double bedrooms •
- 2 bathrooms •
- Open-plan kitchen/living space Private balcony overlooking the canal basin •
- Lift •
- Close to transport links •

A spacious 2 double bedroom, 2 bathroom apartment located on the fifth floor of this sought after development overlooking the canal basin. The property is extremely well maintained and accommodation is well-proportioned comprising; master bedroom benefitting from two built-in wardrobes and a luxury en-suite with shower; second double bedroom with built-in wardrobes; contemporary master family bathroom with bath and overhead rain-shower; open-plan kitchen/living room leading on to the private balcony overlooking the canal basin; the kitchen is modern and fully-equipped with plenty of cupboard and worktop space making the whole open-plan living area perfect for entertaining. Developed by London & Newcastle in 2008, the development affords superb access to an absolute wealth of local shops, bars and eateries, with particular note to those on Upper Street and Exmouth Market. Angel Underground (Northern Line) provides convenient access to the City. The transport hub that is Kings Cross/ St Pancras International is just 1 stop on the Underground, with superb links to travel around London and to mainland Europe. The bus routes on St John Street, Upper Street, Pentonville Road and City Road are all close by, as are the scenic walks of the canal, along to London Fields. Shoreditch, Hoxton and Old Street are all easily accessible.