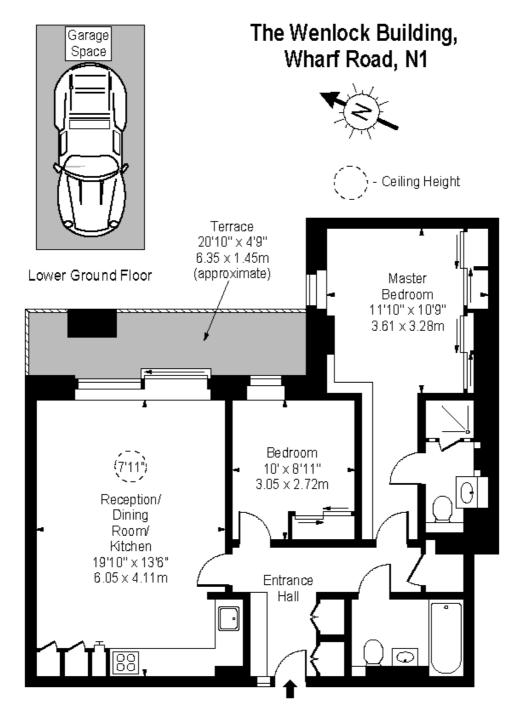

## Chestertons Islington Sales

327-329 Upper Street
Islington
London
N1 2XQ
islington@chestertons.co.uk
020 7359 9777
chestertons.co.uk

Third Floor

Approx Gross Internal Area 754 Sq Ft - 70.05 Sq M

For Illustration Purposes Only - Not To Scale www.goldlens.co.uk Ref. No. 010215M