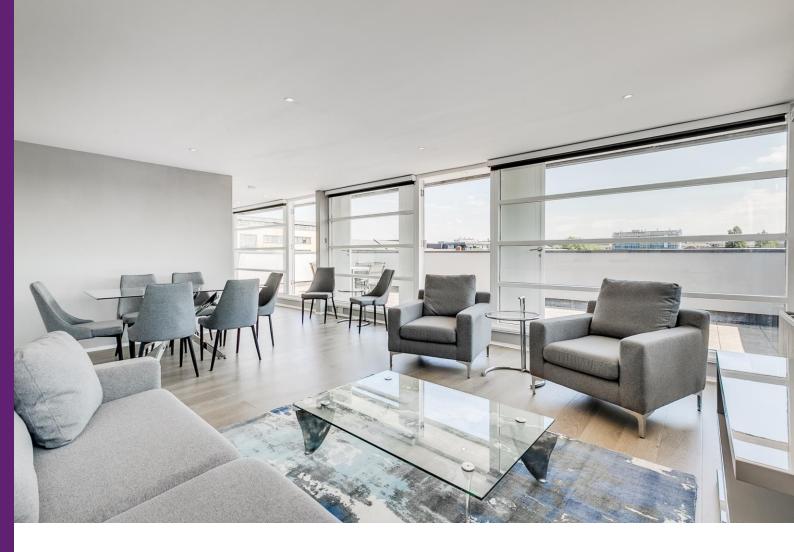

### New Wharf Road, N1

- Penthouse
- Three bedrooms
- Two bathrooms
- Vast roof terrace with exceptional City scape views
- Lift
- Allocated parking
- Secure development in the heart of Kings Cross

A three bedroom, two bathroom penthouse apartment with vast roof terrace set in a secure and prestigious canal side development in the heart of Kings Cross. Accommodation is immaculately presented and comprises; a large entrance hallway which leads to the bathroom suite and three bedrooms, all of which feature excellent built in storage with one of which benefitting from an en-suite. The impressive reception space, semi open plan with the kitchen spans the width of the apartment and is bathed in natural light courtesy of the dual aspect. The space provides access to the fabulous roof terrace which enjoys impressive City scape views, ideal for entertaining, which must be viewed to be appreciated. It should also be noted the apartment has its own allocated parking space. The development is situated within close proximity to King's Cross and St. Pancras transport hub which links six Underground lines, mainline rail stations and the Eurostar rail terminal. London's five international airports are within an hour - with direct services to Heathrow, Gatwick and Luton. A 24-hour bus route stops outside the development, running to and from Oxford Circus. The King's Cross regeneration area has a rich history and is now being transformed into a vibrant place to live and work which includes: Eating out at Dishoom, Barrafina & Coal Office to name a few. Enjoying leisure time at Everyman Cinema, Camley Street nature reserve, British Library, and Kings Place theatre.