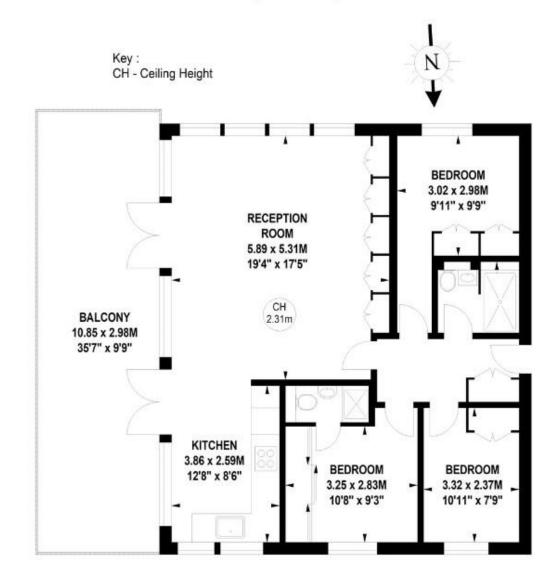

### Marina One, N1

Approximate gross internal area 85.47 sq m / 920 sq ft

#### Fifth Floor

The floor plan is not to scale and measurements and areas shown are approximate and therefore should be used for illustrative purposes only. The plan has been prepared in accordance with the RICS code of Measuring Practice and whilst we have confidence in the information produced, it must not be relied on. If there is any aspect of particular importance, you should carry out or commission your own inspection of the property.