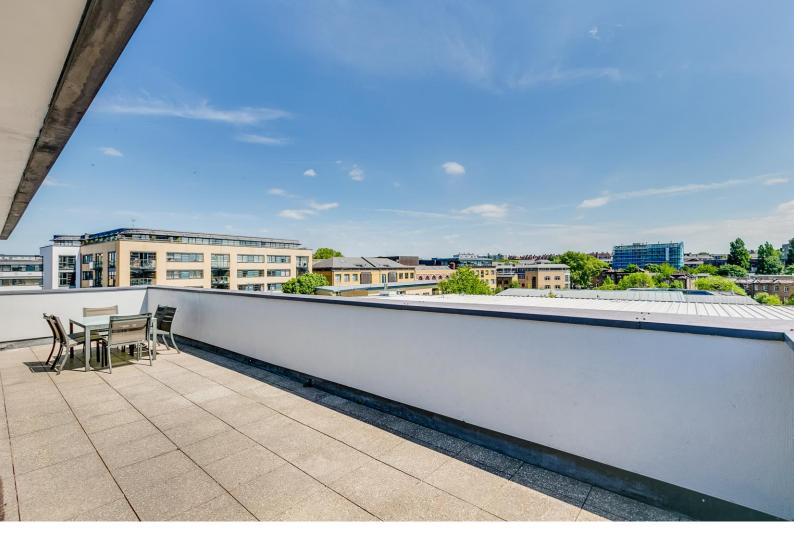

### New Wharf Road, N1

- Penthouse
- Three bedrooms
- Two bathrooms
- Vast roof terrace with exceptional City scape views
- Lift
- Allocated parking
- Secure development in the heart of Kings Cross

A three bedroom, two bathroom penthouse apartment with vast roof terrace set in a secure and prestigious canal side development in the heart of Kings Cross. Accommodation is immaculately presented and comprises; a large entrance hallway which leads to the bathroom suite and three bedrooms, all of which feature excellent built in storage with one of which benefitting from an en-suite. The impressive reception space, semi open plan with the kitchen spans the width of the apartment and is bathed in natural light courtesy of the dual aspect. The space provides access to the fabulous roof terrace which enjoys impressive City scape views, ideal for entertaining, which must be viewed to be appreciated. It should also be noted the apartment has its own allocated parking space. The development is situated within close proximity to King's Cross and St. Pancras transport hub which links six Underground lines, mainline rail stations and the Eurostar rail terminal. London's five international airports are within an hour - with direct services to Heathrow, Gatwick and Luton. A 24-hour bus route stops outside the development, running to and from Oxford Circus. The King's Cross regeneration area has a rich history and is now being transformed into a vibrant place to live and work which includes: Eating out at Dishoom, Barrafina & Coal Office to name a few. Enjoying leisure time at Everyman Cinema, Camley Street nature reserve, British Library, and Kings Place theatre.