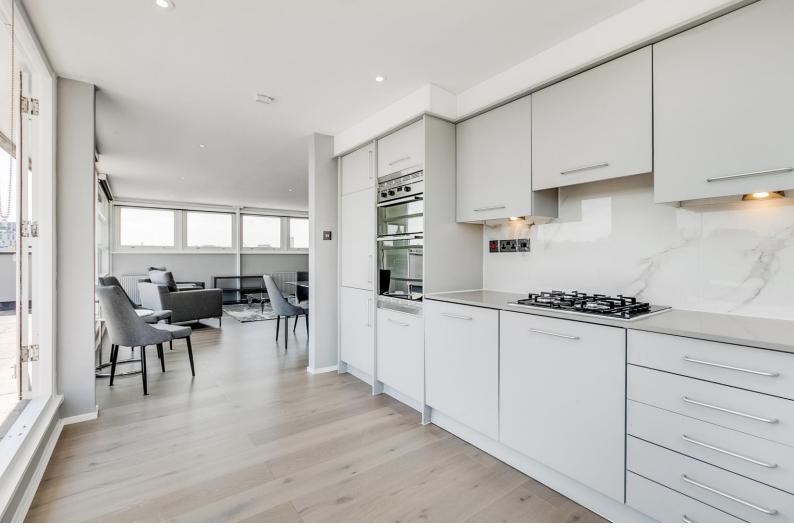

### New Wharf Road, N1

- Penthouse
- Three bedrooms
- Two bathrooms
- Vast roof terrace with exceptional City scape views
- Lift
- Allocated parking
- Secure development in the heart of Kings Cross

A three bedroom, two bathroom penthouse apartment with vast roof terrace set in a secure and prestigious canal side development in the heart of Kings Cross. Accommodation is immaculately presented and comprises; a large entrance hallway which leads to the bathroom suite and three bedrooms, all of which feature excellent built in storage with one of which benefitting from an en-suite. The impressive reception space, semi open plan with the kitchen spans the width of the apartment and is bathed in natural light courtesy of the dual aspect. The space provides access to the fabulous roof terrace which enjoys impressive City scape views, ideal for entertaining, which must be viewed to be appreciated. It should also be noted the apartment has its own allocated parking space. The development is situated within close proximity to King's Cross and St. Pancras transport hub which links six Underground lines, mainline rail stations and the Eurostar rail terminal. London's five international airports are within an hour - with direct services to Heathrow, Gatwick and Luton. A 24-hour bus route stops outside the development, running to and from Oxford Circus. The King's Cross regeneration area has a rich history and is now being transformed into a vibrant place to live and work which includes: Eating out at Dishoom, Barrafina & Coal Office to name a few. Enjoying leisure time at Everyman Cinema, Camley Street nature reserve, British Library, and Kings Place theatre.