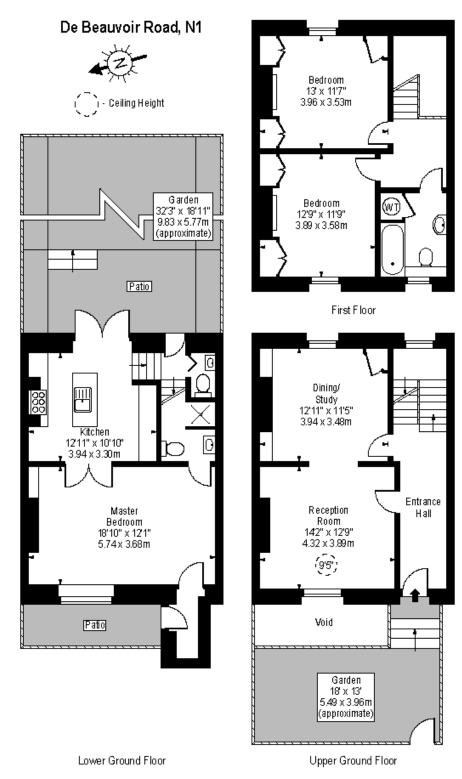

## Chestertons Islington Sales

327-329 Upper Street
Islington
London
N1 2XQ
islington@chestertons.co.uk
020 7359 9777
chestertons.co.uk

Approx Gross Internal Area 1412 Sq Ft - 131.17 Sq M

For Illustration Purposes Only - Not To Scale