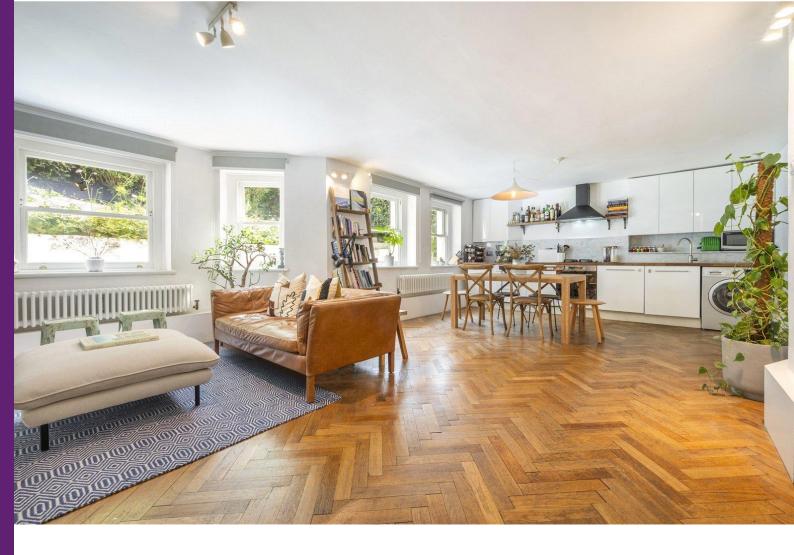

## Highbury Crescent, N5

- Unique spacious one bedroom apartment Modern kitchen
- Modern bathroom
- Solid parquet flooring
- Secure bike shed
- Highbury Fields location

A unique, design-led spacious one bedroom apartment in a sought after mansion block across from Highbury Fields and moments from Highbury & Islington station and the amenities of Upper Street. The living space is stand out and benefits from 4 sash-windows giving a good amount of light, there is plenty of space for furniture and dining and is the ultimate place for entertaining; the kitchen is modern with plenty of storage and worktop space; furthermore there is reclaimed herringbone wood flooring which makes for an exceptional feature. The bathroom is modern and luxurious. The bedroom is tranquil, the perfect place to relax and benefits from build in wardrobes. There is access to a communal courtyard at the front of the building and communal garden to the rear. York House is supremely well placed for the greenery and amenities of Highbury Fields (gym, tennis courts, etc), the shops of Highbury Barn including the renowned Godfreys butchers, fishmongers and Da Marios delicatessen. Transport can be found locally at Highbury & Islington station (National Rail & Victoria Line), along with Arsenal Underground (Piccadilly Line) Canonbury Station (London Overground), with a number of bus routes running along Highbury Grove. The delights of Trullo & Prawn On The Lawn, by Highbury Corner, offer superb local dining.