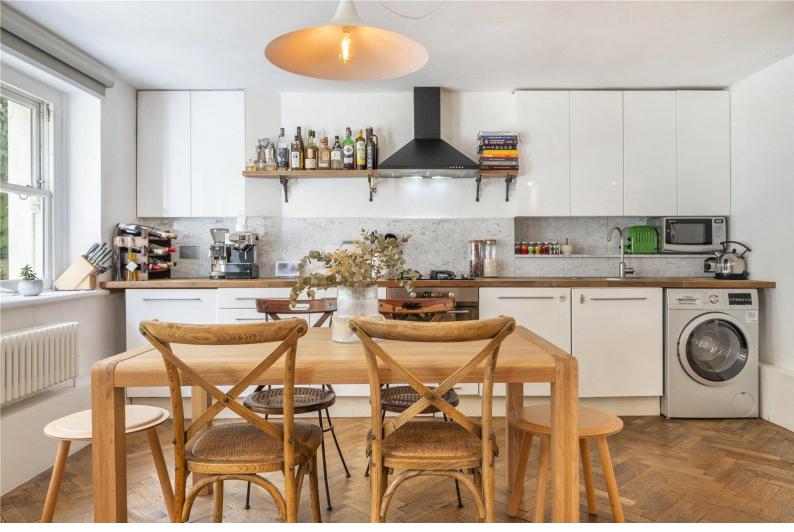

## Highbury Crescent, N5

- Unique spacious one bedroom apartment Modern kitchen
- Modern bathroom
- Solid parquet flooring
- Secure bike shed
- Highbury Fields location

A unique, design-led spacious one bedroom apartment in a sought after mansion block across from Highbury Fields and moments from Highbury & Islington station and the amenities of Upper Street. The living space is stand out and benefits from 4 sash-windows giving a good amount of light, there is plenty of space for furniture and dining and is the ultimate place for entertaining; the kitchen is modern with plenty of storage and worktop space; furthermore there is reclaimed herringbone wood flooring which makes for an exceptional feature. The bathroom is modern and luxurious. The bedroom is tranquil, the perfect place to relax and benefits from build in wardrobes. There is access to a communal courtyard at the front of the building and communal garden to the rear. York House is supremely well placed for the greenery and amenities of Highbury Fields (gym, tennis courts, etc), the shops of Highbury Barn including the renowned Godfreys butchers, fishmongers and Da Marios delicatessen. Transport can be found locally at Highbury & Islington station (National Rail & Victoria Line), along with Arsenal Underground (Piccadilly Line) Canonbury Station (London Overground), with a number of bus routes running along Highbury Grove. The delights of Trullo & Prawn On The Lawn, by Highbury Corner, offer superb local dining.