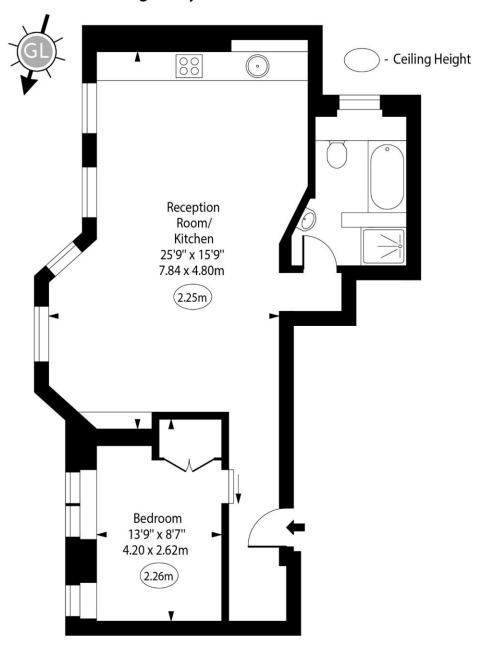

### York House, Highbury Crescent, N5

**Lower Ground Floor** 

Approx Gross Internal Area 636 Sq Ft - 59.08 Sq M

For Illustration Purposes Only - Not To Scale www.goldlens.co.uk Ref. No. 021684R