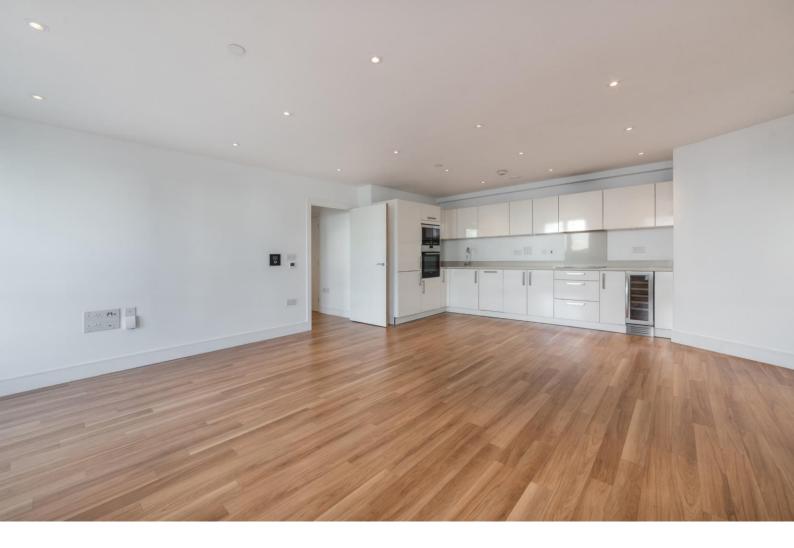

A spacious & bright (674sq ft) 1 double bedroom apartment set on the 3rd floor of this landmark development affording superb access to a wealth of local amenities and transport. Accommodation comprises impressive 23ft X 23ft open-plan kitchen/ dining/ reception room with views across one of the bridges linking the stadium concourse with Drayton Park, good size double bedroom with built-in wardrobes, bathroom and utilities cupboard providing useful storage.

## Queensland Road, N7 Ceiling Height 2.39m Reception/ 00 Dining Room/ Kitchen 23'6" x 23' 7.16 x 7.01m Bedroom 12'10" x 11'3" 3.91 x 3.43m Entrance WT Hall

Third Floor

Approx Gross Internal Area 674 Sq Ft - 62.61 Sq M