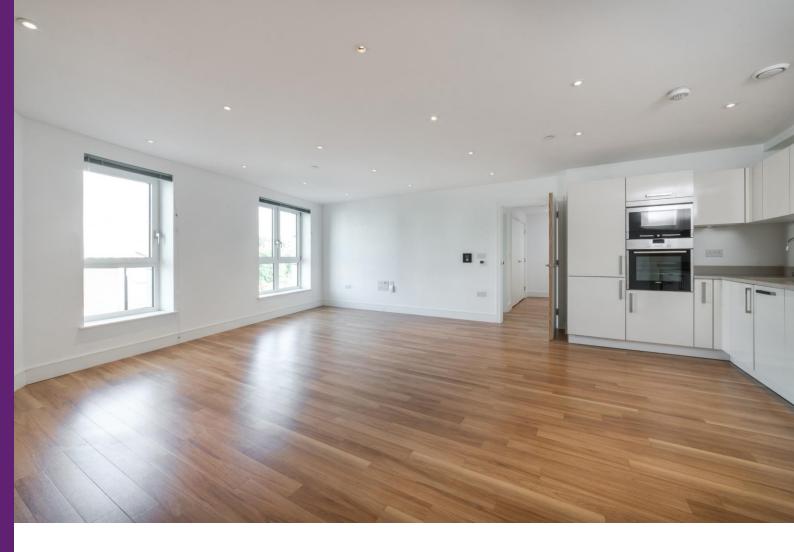

A spacious & bright (674sq ft) 1 double bedroom apartment set on the 3rd floor of this landmark development affording superb access to a wealth of local amenities and transport. Accommodation comprises impressive 23ft X 23ft open-plan kitchen/ dining/ reception room with views across one of the bridges linking the stadium concourse with Drayton Park, good size double bedroom with built-in wardrobes, bathroom and utilities cupboard providing useful storage.

The development benefits from a 24 hour concierge, landscaped communal gardens and a residents gymnasium. The flat is located adjacent to the Emirates Stadium, offering convenient access to the shops of Holloway Road, including Marks & Spencer and Waitrose, the trains and Underground at Highbury & Islington station, Finsbury Park station, Holloway Road and Arsenal Underground and Drayton Park station, all providing superb links across London. Holloway Road and Arsenal are the closest of the above mentioned Underground stations, with trains on the Piccadilly Line through the Theatre District, Covent Garden, Piccadilly and out to Heathrow. The locally famed hidden gem of Gillespie Park is also easily accessible, offering a local nature reserve in inner city London.