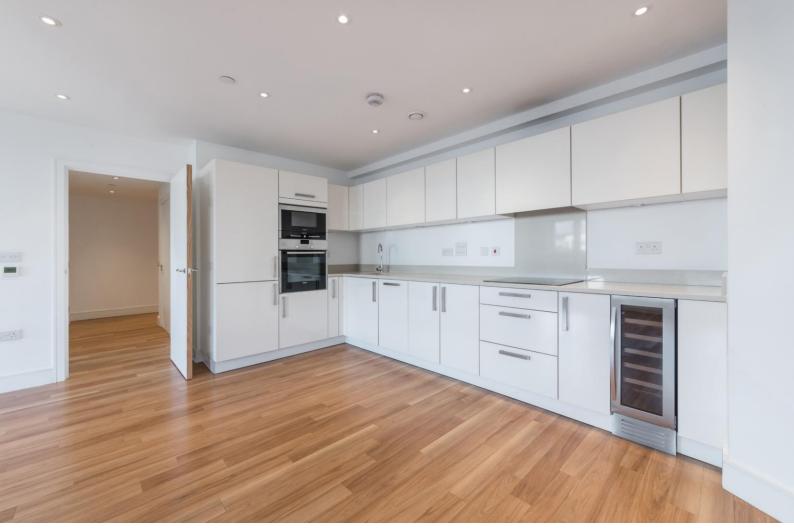

A spacious & bright (674sq ft) 1 double bedroom apartment set on the 3rd floor of this landmark development affording superb access to a wealth of local amenities and transport. Accommodation comprises impressive 23ft X 23ft open-plan kitchen/ dining/ reception room with views across one of the bridges linking the stadium concourse with Drayton Park, good size double bedroom with built-in wardrobes, bathroom and utilities cupboard providing useful storage.