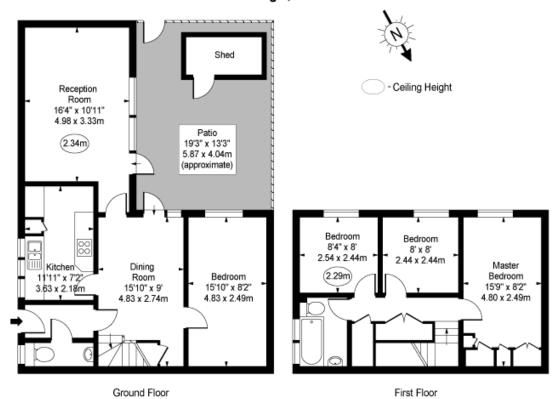

### Theseus Walk, Angel, N1

Approx Gross Internal Area 1024 Sq Ft - 95.13 Sq M (Excluding Shed)

For Illustration Purposes Only - Not To Scale www.goldlens.co.uk Ref. No. 015908E