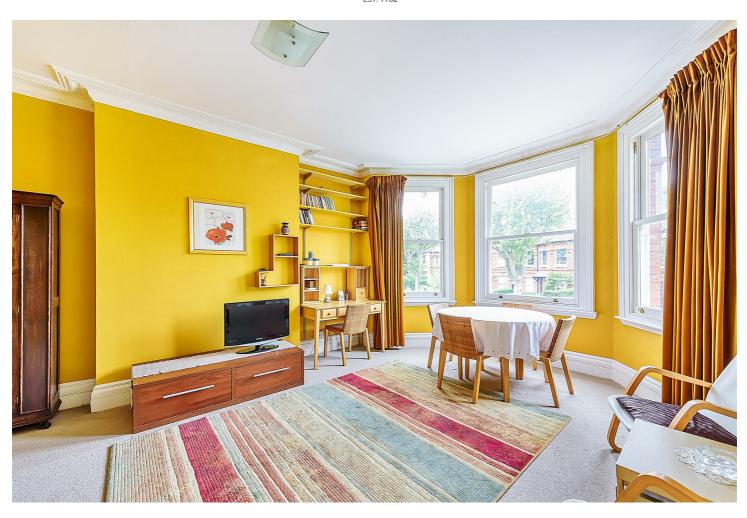

Offering 515 sq ft of internal living accommodation, the apartment benefits from a bright bay fronted living room with high ceilings, a fitted kitchen and a large double bedroom with a fitted wardrobes which is serviced by a shower room.