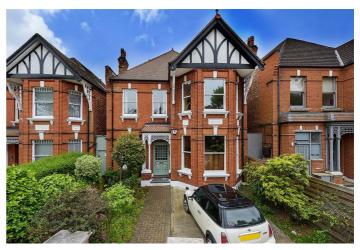

Dartmouth Road is a wide, tree-lined street lined with beautiful redbrick properties. The property is within walking distance of the amenities of Walm Lane, as well as Willesden Green Station (Jubilee-Zone 2). The 86-acre Gladstone Park is within walking distance and offers a cafe, tennis courts, and outdoor gym, as well as the secret gem of the area the Mapesbury Dell.