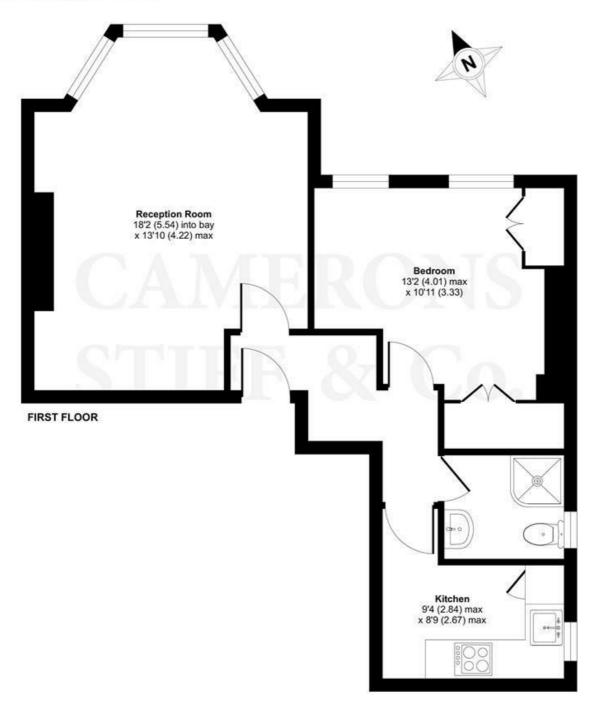

## Dartmouth Road, London, NW2

Approximate Area = 515 sq ft / 47.8 sq m

For identification only - Not to scale

Floor plan produced in accordance with RICS Property Measurement Standards incorporating International Property Measurement Standards (IPMS2 Residential). © nichecom 2022. Produced for Camerons Stiff & Co. REF: 845642