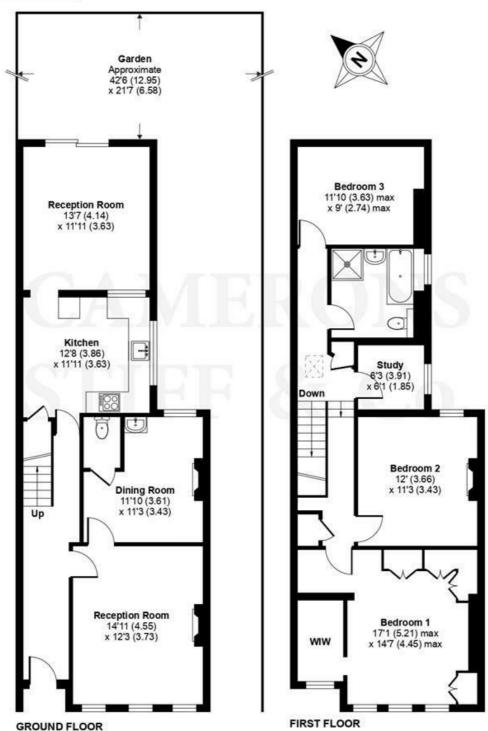

- 4 bedroom Edwardian terraced property
- Offering 1502 sq ft of accommodation
- Reception room, study, dining room
- Patio, garden and roof terrace
- COUNCIL- Brent (D). DEPOSIT £4,153

020 8450 9377 rentals@cameronsstiff.co.uk cameronsstiff.co.uk

## Cedar Road, London, NW2

Approximate Area = 1502 sq ft / 139.5 sq m

For identification only - Not to scale

Floor plan produced in accordance with RICS Property Measurement Standards incorporating International Property Measurement Standards (IPMS2 Residential). © ntchecom 2023. Produced for Camerons Stiff & Co. REF: 978108