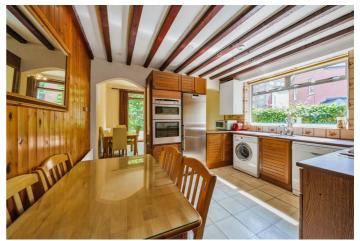

## Cedar Road, NW2 TO LET - £3,600 Per Month

AVAILABLE TO LET is this well-presented semi-detached fourbedroom property within the heart of Cricklewood.

With 1502 sq ft of internal living accommodation, there are two reception rooms on the Ground Floor - one to the rear of the property that offers living space that is flooded with natural light. There is a eat in kitchen and another reception room (that is currently being used as a double bedroom). On the Second Floor, there are a further three good-sized double bedrooms and a family bathroom. This period property boasts a patio area, lawned rear garden as well